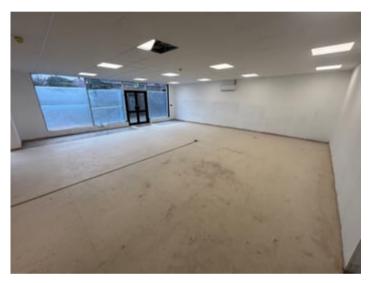

#### GROUND FLOOR RETAIL SHOP/LOCK-UP UNIT

Comprising of

#### MAIN SHOP

37' 5" x 29' 7" (11.40m x 9.02m). With double door access to the front, double door fire exit to the rear, new electrics, new plumbing, new flooring throughout, two wall heaters/air conditioning units.