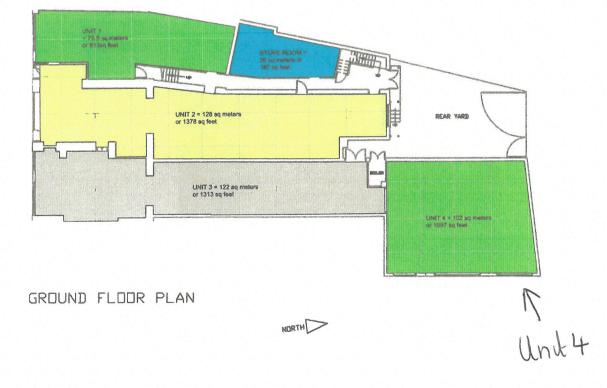

# Unit 4, Crown Stores, 34/35 High Street, Lampeter, Ceredigion. SA48 7BB. £13,000

### REF: C/2343/LD ..... TO LET AT £13,000 PER ANNUM

\*\*\* TO LET AT £13,000 PER ANNUM \*\*\* Available on a brand new lease with attractive terms by negotiation \*\*\* Prime Town Centre location \*\*\* A rare opportunity of acquiring a lease of an excellent ground floor/lock-up retail shop of approximately 1,097 sq ft (37'5" x 29'7") \*\*\* Located within the Town Centre of Lampeter adjacent to Sainsbury's Supermarket and Council owned Car Park

#### GROUND FLOOR RETAIL SHOP/LOCK-UP UNIT

Comprising of

#### MAIN SHOP

37' 5" x 29' 7" (11.40m x 9.02m). With double door access to the front, double door fire exit to the rear, new electrics, new plumbing, new flooring throughout, two wall heaters/air conditioning units.