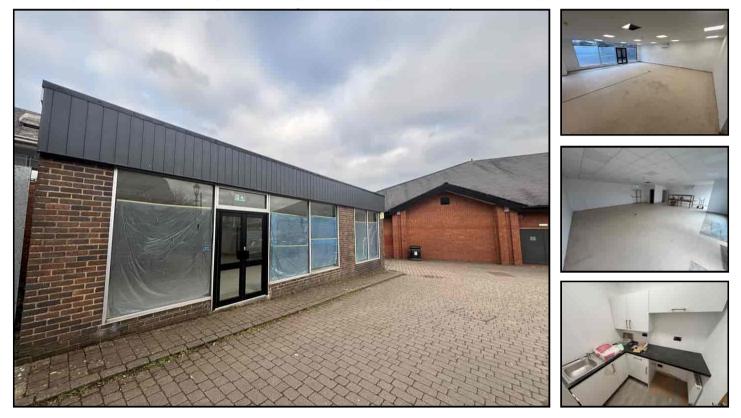

Estate Agents | Property Advisers Local knowledge, National coverage

TO LET. Superb Town Centre location. An exciting opportunity of acquiring a Lease on an excellent ground floor lock-up retail shop unit of approximately 1,097 sq ft within the Town Centre

# Unit 4, Crown Stores, 34/35 High Street, Lampeter, Ceredigion. SA48 7BB. £13,000

### REF: C/2343/LD ..... TO LET AT £13,000 PER ANNUM

\*\*\* TO LET AT £13,000 PER ANNUM \*\*\* Available on a brand new lease with attractive terms by negotiation \*\*\* Prime Town Centre location \*\*\* A rare opportunity of acquiring a lease of an excellent ground floor/lock-up retail shop of approximately 1,097 sq ft (37'5" x 29'7") \*\*\* Located within the Town Centre of Lampeter adjacent to Sainsbury's Supermarket and Council owned Car Park

\*\*\* Recently refurbished throughout being re-plastered, new flooring, new plumbing and new heating \*\*\* Brand new kitchen and w.c. facility \*\*\* Double double entrance and rear fire exit doors \*\*\* Access onto the communal rear yard area

\*\*\* Close to the University of Wales Trinity Saint David Campus and Junior and Secondary Schooling \*\*\* Within the main central trading district of the Town \*\*\* Prime position offering exciting and excellent retail premises that would suit a range of commercial enterprises \*\*\* Adjoining the Town Hall and Sainsbury's Supermarket with excellent footfall and parking facilities nearby