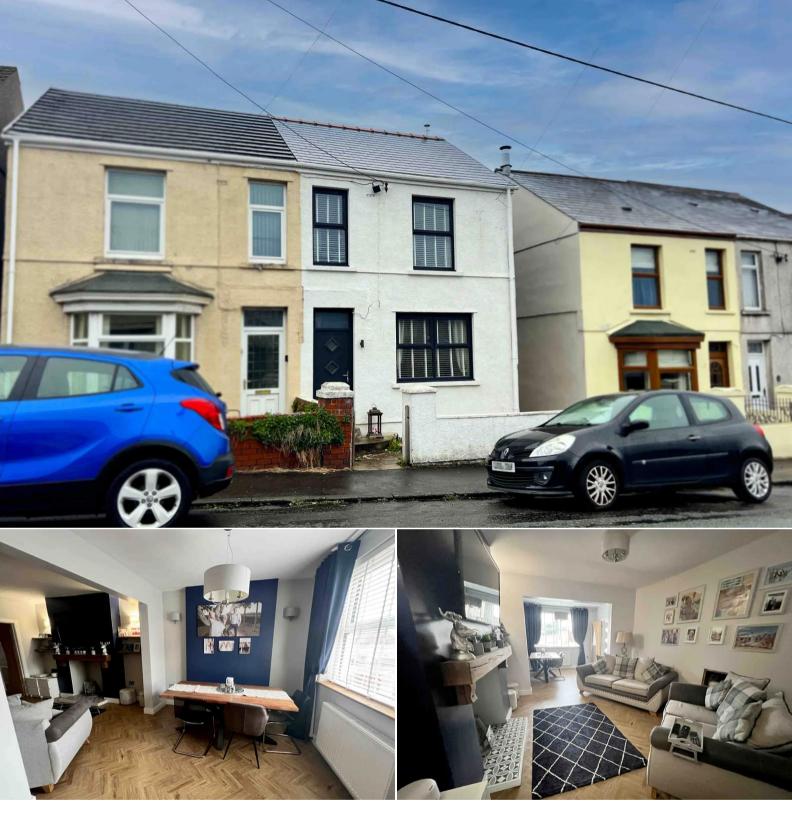

## Brynteg Road Swansea

Bettermove are proud to present this 3 bedroom semi-detached house in Swansea.

The property benefits from double glazing, gas central heating throughout.

The council tax band is C.

This is a leasehold property with 999 years on the lease from 1925; the ground rent is approximately £2pa.

The interior of this beautifully presented property comprises a spacious living room, dining room and fitted kitchen on the ground floor. The first floor consists of 3 bedrooms and the family bathroom. The exterior boasts a private rear garden, perfect for enjoying the summer months.

Located in the popular town of Gorseinon, the property is close to a range of amenities, including shops, supermarkets, restaurants and pubs. Excellent transport connections can be found from the A4240, M4 and many local bus routes.