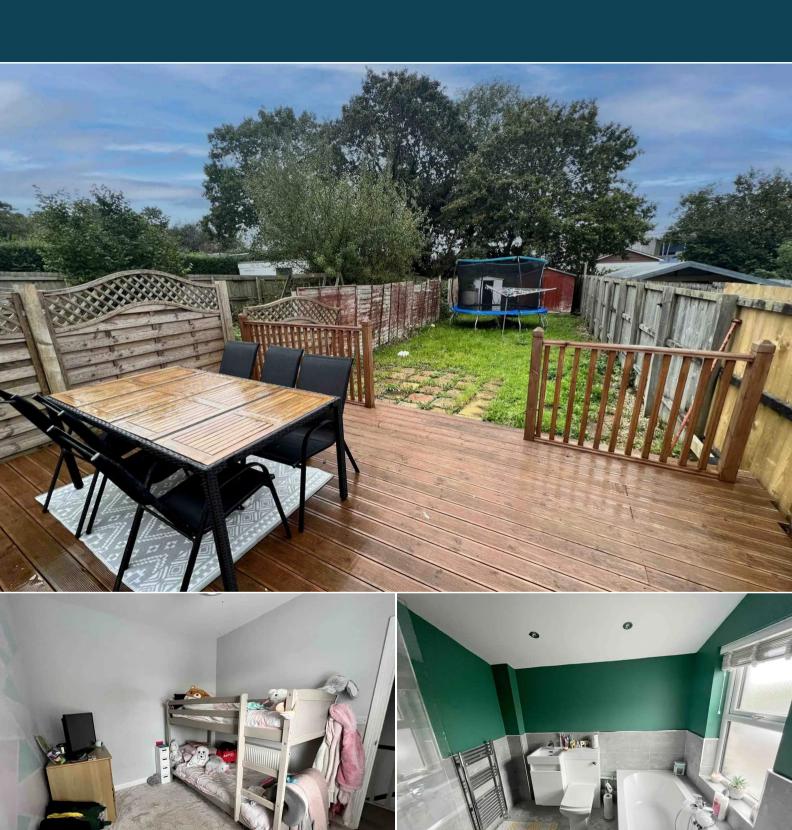

This is a leasehold property with 999 years on the lease from 1925; the ground rent is approximately £2pa.

The interior of this beautifully presented property comprises a spacious living room, dining room and fitted kitchen on the ground floor. The first floor consists of 3 bedrooms and the family bathroom. The exterior boasts a private rear garden, perfect for enjoying the summer months.