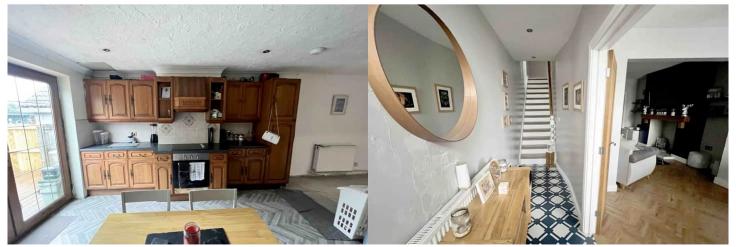

This is a leasehold property with 999 years on the lease from 1925; the ground rent is approximately £2pa.

The interior of this beautifully presented property comprises a spacious living room, dining room and fitted kitchen on the ground floor. The first floor consists of 3 bedrooms and the family bathroom. The exterior boasts a private rear garden, perfect for enjoying the summer months.