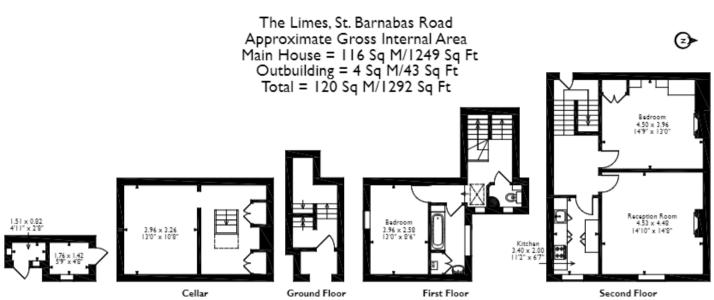

The council tax band is C.

This is a leasehold property with 99 years on the lease from 1979; the ground rent is £80pa and the service charge is paid on an as and when basis.

The interior of this beautifully presented property comprises a spacious cellar for storage. The first floor consists of 1 bedroom and the family bathroom. The second floor holds the second bedroom and spacious living room with fitted kitchen. The exterior boasts a private rear garden, perfect for enjoying the summer months. There are two outbuildings which include 1 with full power and running water tap.

Paying this fee ensures that the seller takes their property off the market and reserves it exclusively for you, therefore eliminating the risk of gazumping and aborted costs.

Please note that the location of doors, windows and other items are approximate and this floorplan is to be used for illustrative purposes only. Unauthorized reproduction is prohibited.