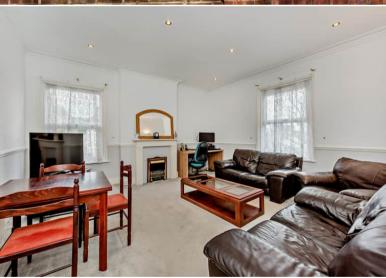

The council tax band is C.

This is a leasehold property with 99 years on the lease from 1979; the ground rent is £80pa and the service charge is paid on an as and when basis.

The interior of this beautifully presented property comprises a spacious cellar for storage. The first floor consists of 1 bedroom and the family bathroom. The second floor holds the second bedroom and spacious living room with fitted kitchen. The exterior boasts a private rear garden, perfect for enjoying the summer months. There are two outbuildings which include 1 with full power and running water tap.