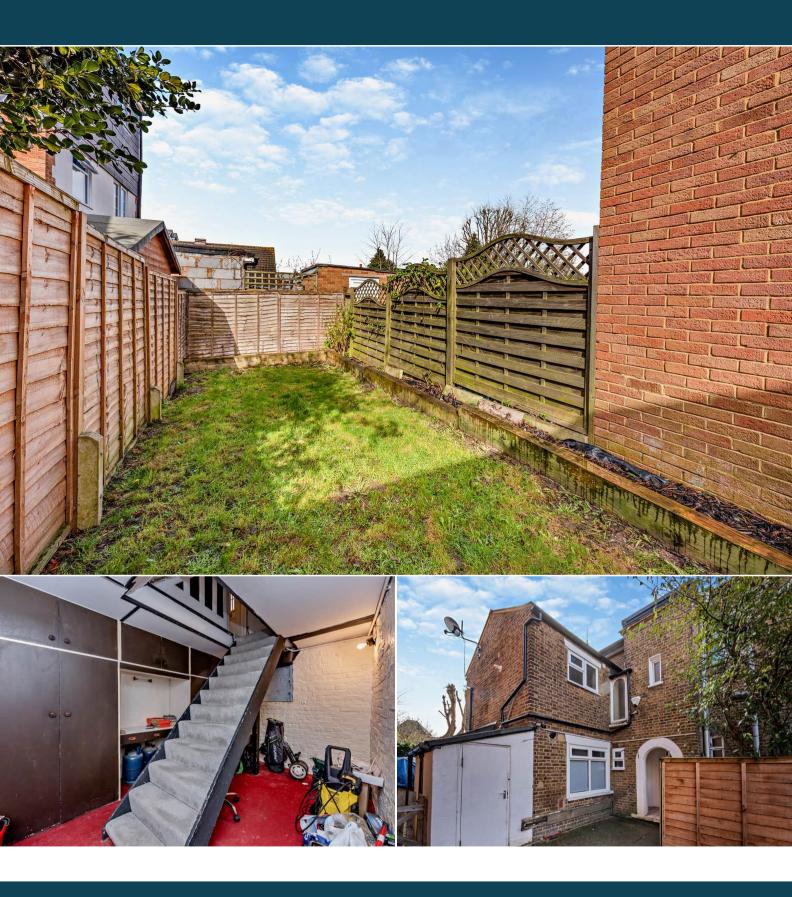

The council tax band is C.

This is a leasehold property with 99 years on the lease from 1979; the ground rent is £80pa and the service charge is paid on an as and when basis.

The interior of this beautifully presented property comprises a spacious cellar for storage. The first floor consists of 1 bedroom and the family bathroom. The second floor holds the second bedroom and spacious living room with fitted kitchen. The exterior boasts a private rear garden, perfect for enjoying the summer months. There are two outbuildings which include 1 with full power and running water tap.