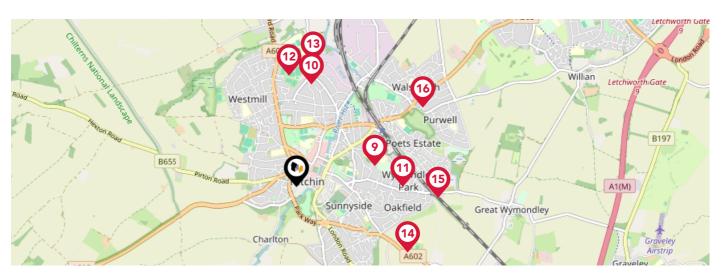

### **Schools**

|          |                                                                                                                                | Nursery | Primary      | Secondary    | College | Private |
|----------|--------------------------------------------------------------------------------------------------------------------------------|---------|--------------|--------------|---------|---------|
| <b>9</b> | St Andrew's Church of England Voluntary Aided Primary School, Hitchin Ofsted Rating: Outstanding   Pupils: 269   Distance:0.75 |         | $\checkmark$ |              |         |         |
| 10       | Strathmore Infant and Nursery School Ofsted Rating: Good   Pupils: 225   Distance:0.95                                         |         | <b>▽</b>     |              |         |         |
| 11)      | William Ransom Primary School Ofsted Rating: Outstanding   Pupils: 359   Distance:0.97                                         |         | <b>✓</b>     |              |         |         |
| 12       | The Priory School Ofsted Rating: Good   Pupils: 1206   Distance: 1.02                                                          |         |              | $\checkmark$ |         |         |
| 13       | Our Lady Catholic Primary School Ofsted Rating: Good   Pupils: 211   Distance:1.15                                             |         | $\checkmark$ |              |         |         |
| 14       | Kingshott School Ofsted Rating: Not Rated   Pupils: 409   Distance:1.18                                                        |         |              | $\checkmark$ |         |         |
| 15       | Mary Exton Primary School Ofsted Rating: Good   Pupils: 201   Distance:1.3                                                     |         | <b>✓</b>     |              |         |         |
| 16       | Highover Junior Mixed and Infant School Ofsted Rating: Good   Pupils: 439   Distance:1.37                                      |         | <b>✓</b>     |              |         |         |