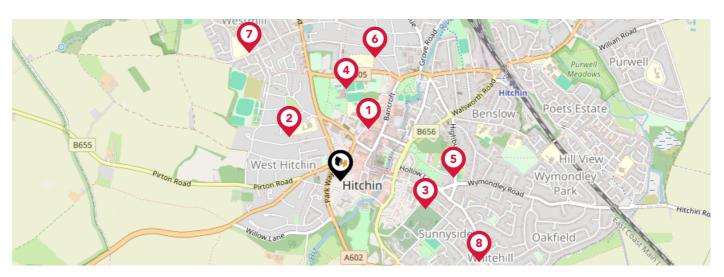

## Schools

|   |                                                                                                      | Nursery    | Primary      | Secondary    | College | Private |
|---|------------------------------------------------------------------------------------------------------|------------|--------------|--------------|---------|---------|
| 1 | Hitchin Boys' School Ofsted Rating: Outstanding   Pupils: 1164   Distance:0.27                       |            |              |              |         |         |
| 2 | Samuel Lucas Junior Mixed and Infant School Ofsted Rating: Outstanding   Pupils: 422   Distance:0.31 |            | lacksquare   |              |         |         |
| 3 | Highbury Infant School and Nursery Ofsted Rating: Good   Pupils: 224   Distance:0.41                 |            | lacksquare   |              |         |         |
| 4 | Wilshere-Dacre Junior Academy Ofsted Rating: Good   Pupils: 266   Distance:0.42                      |            | $\checkmark$ |              |         |         |
| 5 | Hitchin Girls' School Ofsted Rating: Outstanding   Pupils: 1188   Distance:0.52                      |            |              | $\checkmark$ |         |         |
| 6 | York Road Nursery School Ofsted Rating: Outstanding   Pupils: 131   Distance:0.58                    | lacksquare |              |              |         |         |
| 7 | Oughton Primary and Nursery School Ofsted Rating: Good   Pupils: 228   Distance:0.72                 |            | <b>✓</b>     |              |         |         |
| 8 | Whitehill Junior School Ofsted Rating: Good   Pupils: 238   Distance:0.73                            |            | $\checkmark$ |              |         |         |