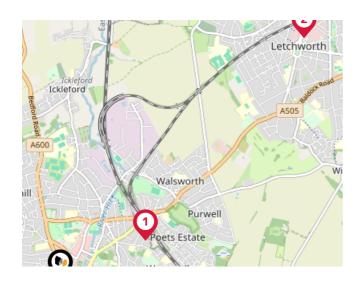

#### National Rail Stations

| Pin | Name                    | Distance   |  |  |
|-----|-------------------------|------------|--|--|
| •   | Hitchin Rail Station    | 0.86 miles |  |  |
| 2   | Letchworth Rail Station | 3.14 miles |  |  |
| 3   | Stevenage Rail Station  | 4.5 miles  |  |  |