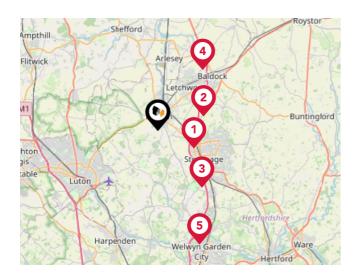

#### Trunk Roads/Motorways

| Pin | Name      | Distance   |
|-----|-----------|------------|
| 1   | A1(M) J8  | 2.95 miles |
| 2   | A1(M) J9  | 3.48 miles |
| 3   | A1(M) J7  | 5.25 miles |
| 4   | A1(M) J10 | 5.53 miles |
| 5   | A1(M) J6  | 8.85 miles |

### Airports/Helipads

| _ | Pin | Name                    | Distance    |
|---|-----|-------------------------|-------------|
|   | 1   | London Luton Airport    | 6.19 miles  |
|   | 2   | Cambridge Airport       | 26.37 miles |
|   | 3   | Cambridge Airport       | 26.5 miles  |
|   | 4   | London Stansted Airport | 23.56 miles |