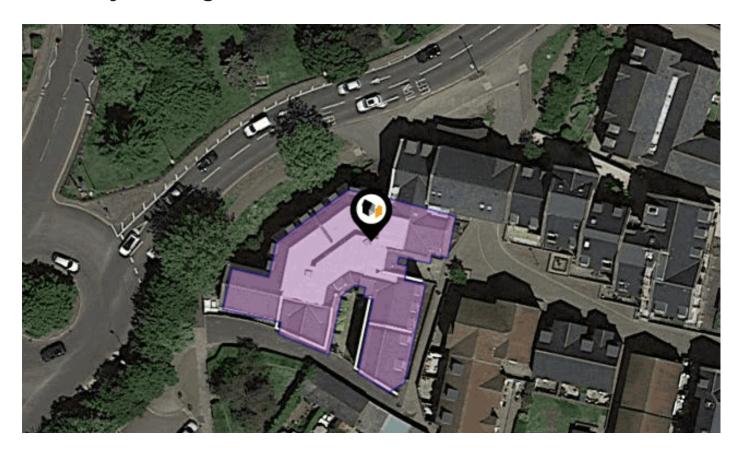

### **PAYNES PARK, HITCHIN, SG5**

# **Multiple Title Plans**

#### Freehold Title Plan

HD292575

#### **Leasehold Title Plan**

#### HD511792

Start Date: 15/09/2011 End Date: 01/01/2134

Lease Term: 125 years from 1 January 2009

Term Remaining: 109 years