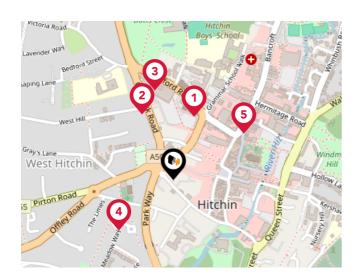

### Bus Stops/Stations

| Pin | Name                        | Distance   |
|-----|-----------------------------|------------|
| 1   | Grammar School Walk         | 0.15 miles |
| 2   | West Hill                   | 0.17 miles |
| 3   | Waitrose                    | 0.21 miles |
| 4   | Meadow Way Hail and<br>Ride | 0.17 miles |
| 5   | Bancroft                    | 0.19 miles |