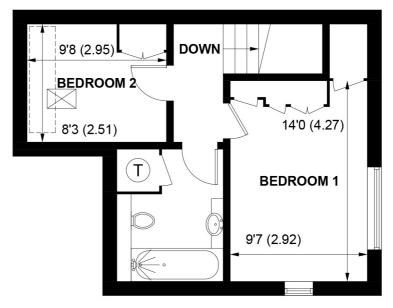

A staircase leads to the first floor which is home to two well proportioned bedrooms. The principal bedroom is dual aspect and has ample storage and does offer the opportunity to potentially create an en-suite shower room. The second bedroom is situated at the rear of the house. a bathroom suite serves the bedrooms.

## = REDUCED HEAD HEIGHT BELOW 1.5M

(NOT SHOWN IN ACTUAL LOCATION / ORIENTATION)

**FIRST FLOOR** 

APPROXIMATE GROSS INTERNAL AREA = 807 SQ FT / 75.0 SQ M GARAGE / EXTERNAL CUPBOARD = 134 SQ FT / 12.5 SQ M TOTAL = 941 SQ FT / 87.5 SQ M