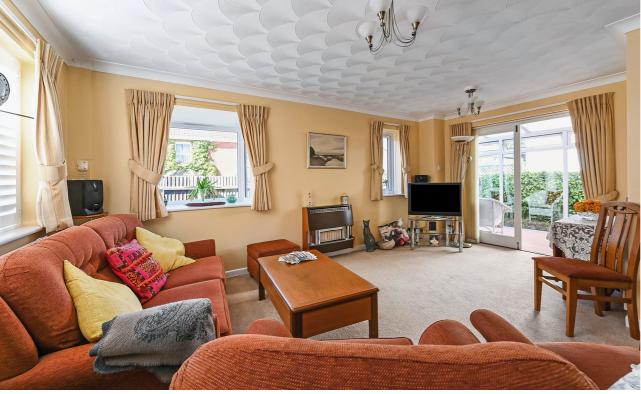

A glazed front door leads into an entrance vestibule and ideal space for boot and coat storage, The lounge is open plan making a super space for informal entertaining and leads into a conservatory which offers lovely views over the courtyard garden. A good sized kitchen with a range of eye and base level units complete the ground floor.