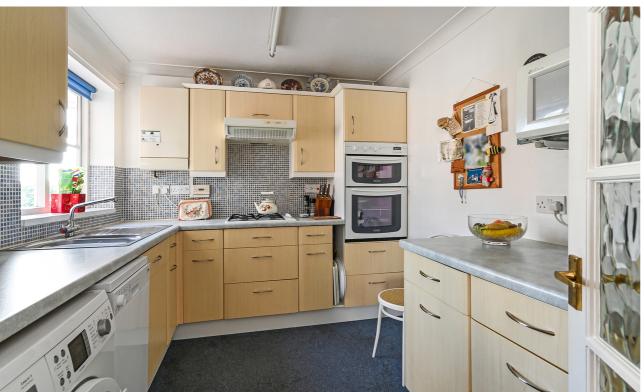

A glazed front door leads into an entrance vestibule and ideal space for boot and coat storage, The lounge is open plan making a super space for informal entertaining and leads into a conservatory which offers lovely views over the courtyard garden. A good sized kitchen with a range of eye and base level units complete the ground floor.