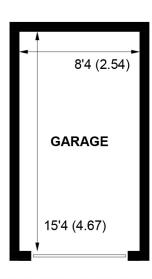

Outside there is a South westerly facing courtyard garden. One of the properties major selling points is that it benefits from a garage and parking space which is rarity this close to the village.

We believe this a great opportunity to acquire a chain free property that will undoubtedly appeal to a wide range of buyers.

## = REDUCED HEAD HEIGHT BELOW 1.5M

(NOT SHOWN IN ACTUAL LOCATION / ORIENTATION)

**FIRST FLOOR** 

APPROXIMATE GROSS INTERNAL AREA = 807 SQ FT / 75.0 SQ M GARAGE / EXTERNAL CUPBOARD = 134 SQ FT / 12.5 SQ M TOTAL = 941 SQ FT / 87.5 SQ M