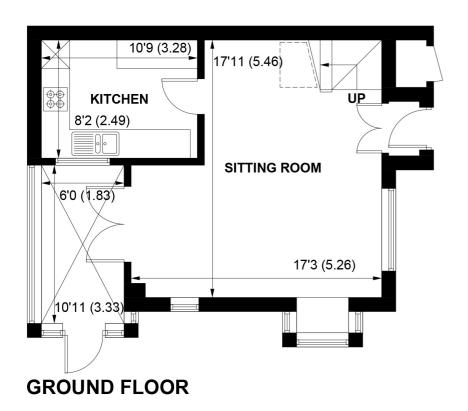

A glazed front door leads into an entrance vestibule and ideal space for boot and coat storage, The lounge is open plan making a super space for informal entertaining and leads into a conservatory which offers lovely views over the courtyard garden. A good sized kitchen with a range of eye and base level units complete the ground floor.

## = REDUCED HEAD HEIGHT BELOW 1.5M

(NOT SHOWN IN ACTUAL LOCATION / ORIENTATION)

**FIRST FLOOR** 

APPROXIMATE GROSS INTERNAL AREA = 807 SQ FT / 75.0 SQ M GARAGE / EXTERNAL CUPBOARD = 134 SQ FT / 12.5 SQ M TOTAL = 941 SQ FT / 87.5 SQ M