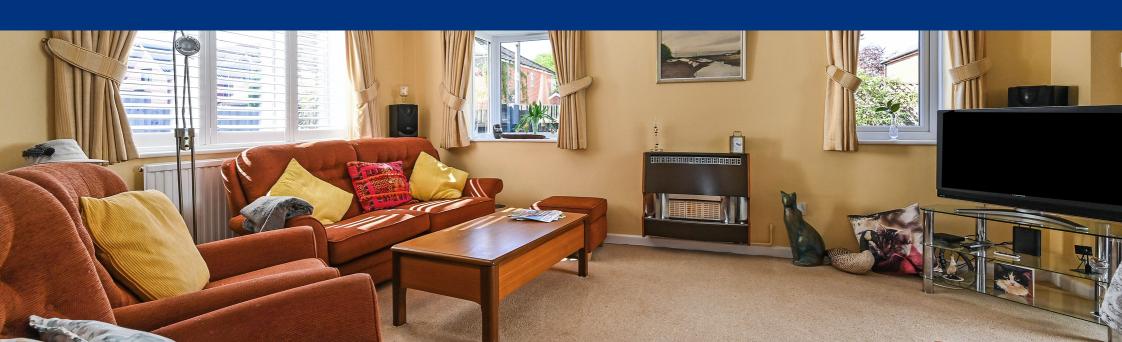

A glazed front door leads into an entrance vestibule and ideal space for boot and coat storage, The lounge is open plan making a super space for informal entertaining and leads into a conservatory which offers lovely views over the courtyard garden. A good sized kitchen with a range of eye and base level units complete the ground floor.