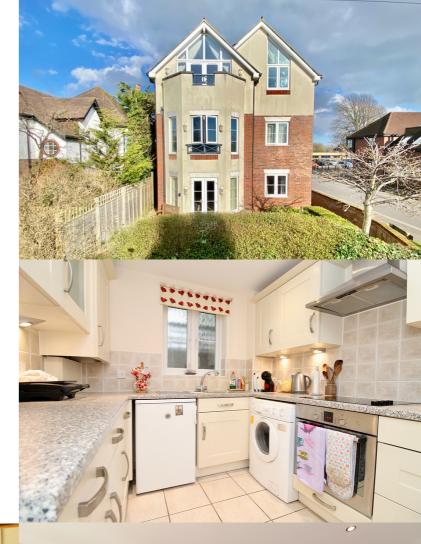

Communal front door with entry phone system leading into the communal hallway. Private front door leading into the apartment with good size hallway with doors to all rooms. Kitchen with range of floor and wall mounted cupboard and drawer units with worktop over and tiled splashbacks, under cupboard lighting, stainless steel sink unit with mixer tap, built-in electric oven with electric hob over and extractor fan, space for under counter fridge/freezer, space and plumbing for washing machine, cupboard housing gas fired central heating boiler, tiled floor, window to the side aspect. Large sitting/dining room with bay window and double patio doors opening out onto the paved patio area and communal westerly facing garden. Dual aspect master bedroom with builtin wardrobe with sliding mirrored doors and windows to the front and side aspect. Bedroom two with built-in wardrobe with sliding doors and window to the side aspect. Good size and recently fitted shower room with modern suite comprising of a large shower cubicle with shower attachment and fully tiled walls and glass doors, wall mounted wash hand basin with mixer tap, tiled splashback and mirror above, low level w.c., chrome heated towel rail, obscure window to the side aspect, tiled floor.

Outside, there are westerly facing facing communal gardens, which this flat has direct access onto, from the sitting/dining room. To the rear of the building, there is an allocated private parking space. There is also a bike and bin store.