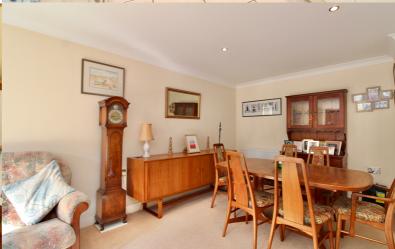

## **Property Specification**

- Kitchen
- Large sitting/dining room
- Two bedrooms with built-in wardrobes
- Recently re-fitted shower room

- Direct access out to the Offered for sale with no westerly facing communal forward chain garden
- Allocated parking space
- Short level walk to Lymington High Street
- Would make an ideal buy to let investment or second home

# Description

This delightful modern, two bedroom ground floor apartment is located within a few minutes level walk of Lymington High Street and benefits from an allocated parking space, communal garden and is offered for sale with no forward chain.

Communal front door with entry phone system leading into the communal hallway. Private front door leading into the apartment with good size hallway with doors to all rooms. Kitchen with range of floor and wall mounted cupboard and drawer units with worktop over and tiled splashbacks, under cupboard lighting, stainless steel sink unit with mixer tap, built-in electric oven with electric hob over and extractor fan, space for under counter fridge/freezer, space and plumbing for washing machine, cupboard housing gas fired central heating boiler, tiled floor, window to the side aspect. Large sitting/dining room with bay window and double patio doors opening out onto the paved patio area and communal westerly facing garden. Dual aspect master bedroom with builtin wardrobe with sliding mirrored doors and windows to the front and side aspect. Bedroom two with built-in wardrobe with sliding doors and window to the side aspect. Good size and recently fitted shower room with modern suite comprising of a large shower cubicle with shower attachment and fully tiled walls and glass doors, wall mounted wash hand basin with mixer tap, tiled splashback and mirror above, low level w.c., chrome heated towel rail, obscure window to the side aspect, tiled floor.