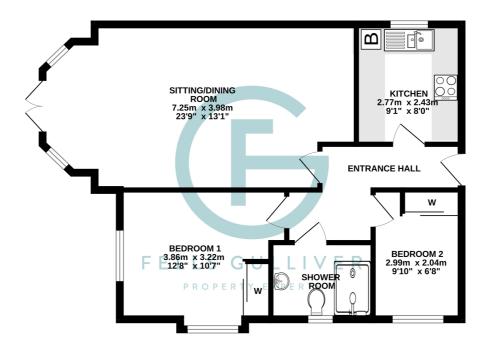

#### **GROUND FLOOR** 59.6 sq.m. (641 sq.ft.) approx.

TOTAL FLOOR AREA: 59.6 sq.m. (641 sq.ft.) approx

Communal front door with entry phone system leading into the communal hallway. Private front door leading into the apartment with good size hallway with doors to all rooms. Kitchen with range of floor and wall mounted cupboard and drawer units with worktop over and tiled splashbacks, under cupboard lighting, stainless steel sink unit with mixer tap, built-in electric oven with electric hob over and extractor fan, space for under counter fridge/freezer, space and plumbing for washing machine, cupboard housing gas fired central heating boiler, tiled floor, window to the side aspect. Large sitting/dining room with bay window and double patio doors opening out onto the paved patio area and communal westerly facing garden. Dual aspect master bedroom with builtin wardrobe with sliding mirrored doors and windows to the front and side aspect. Bedroom two with built-in wardrobe with sliding doors and window to the side aspect. Good size and recently fitted shower room with modern suite comprising of a large shower cubicle with shower attachment and fully tiled walls and glass doors, wall mounted wash hand basin with mixer tap, tiled splashback and mirror above, low level w.c., chrome heated towel rail, obscure window to the side aspect, tiled floor.