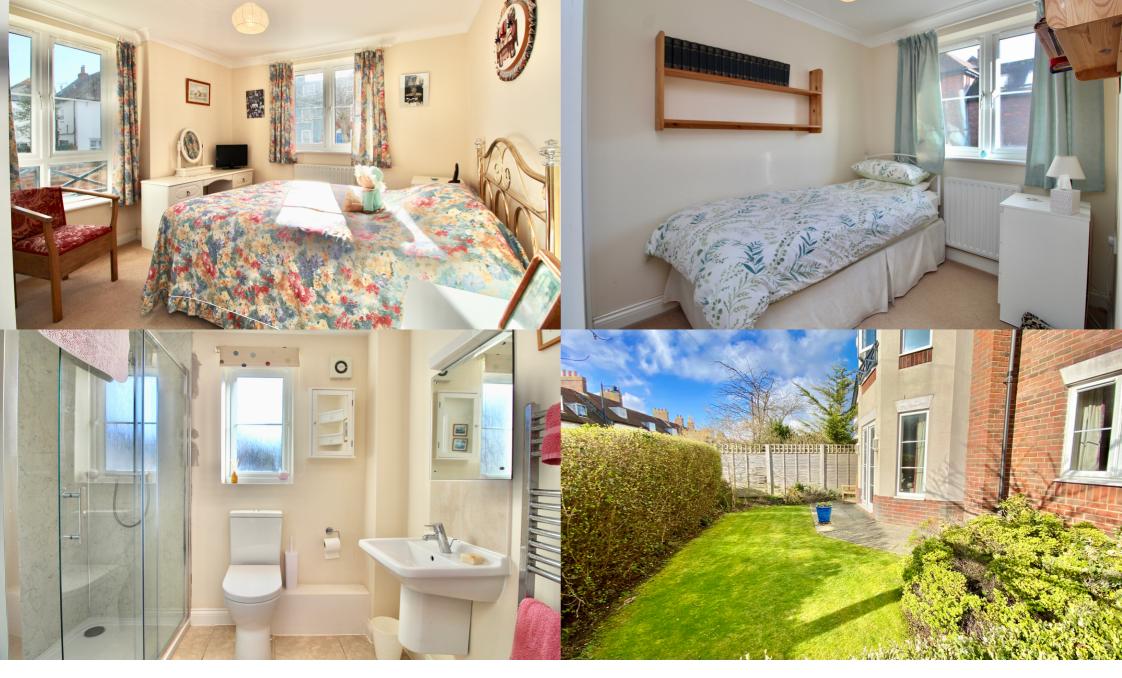

## **Property Specification**

- Kitchen
- Large sitting/dining room
- Two bedrooms with built-in wardrobes
- Recently re-fitted shower room

- Direct access out to the Offered for sale with no westerly facing communal forward chain garden
- Allocated parking space
- Short level walk to Lymington High Street
- Would make an ideal buy to let investment or second home

Communal front door with entry phone system leading into the communal hallway. Private front door leading into the apartment with good size hallway with doors to all rooms. Kitchen with range of floor and wall mounted cupboard and drawer units with worktop over and tiled splashbacks, under cupboard lighting, stainless steel sink unit with mixer tap, built-in electric oven with electric hob over and extractor fan, space for under counter fridge/freezer, space and plumbing for washing machine, cupboard housing gas fired central heating boiler, tiled floor, window to the side aspect. Large sitting/dining room with bay window and double patio doors opening out onto the paved patio area and communal westerly facing garden. Dual aspect master bedroom with builtin wardrobe with sliding mirrored doors and windows to the front and side aspect. Bedroom two with built-in wardrobe with sliding doors and window to the side aspect. Good size and recently fitted shower room with modern suite comprising of a large shower cubicle with shower attachment and fully tiled walls and glass doors, wall mounted wash hand basin with mixer tap, tiled splashback and mirror above, low level w.c., chrome heated towel rail, obscure window to the side aspect, tiled floor.

Outside, there are westerly facing facing communal gardens, which this flat has direct access onto, from the sitting/dining room. To the rear of the building, there is an allocated private parking space. There is also a bike and bin store.