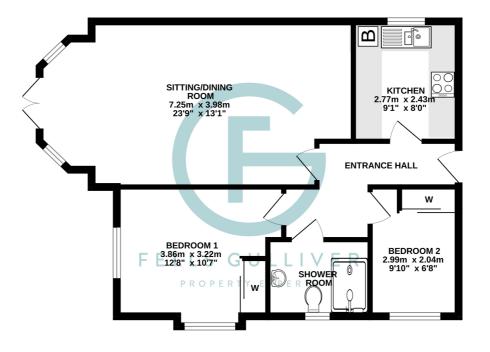

#### **GROUND FLOOR** 59.6 sq.m. (641 sq.ft.) approx.

TOTAL FLOOR AREA : 59.6 sq.m. (641 sq.ft.) approx Made with Metropix @202

Communal front door with entry phone system leading into the communal hallway. Private front door leading into the apartment with good size hallway with doors to all rooms. Kitchen with range of floor and wall mounted cupboard and drawer units with worktop over and tiled splashbacks, under cupboard lighting, stainless steel sink unit with mixer tap, built-in electric oven with electric hob over and extractor fan, space for under counter fridge/freezer, space and plumbing for washing machine, cupboard housing gas fired central heating boiler, tiled floor, window to the side aspect. Large sitting/dining room with bay window and double patio doors opening out onto the paved patio area and communal westerly facing garden. Dual aspect master bedroom with built in wardrobe with sliding mirrored doors and windows to the front and side aspect. Bedroom two with built-in wardrobe with sliding doors and window to the side aspect. Good size and recently fitted shower room with modern suite comprising of a large shower cubicle with shower attachment and fully tiled walls and glass doors, wall mounted wash hand basin with mixer tap, tiled splashback and mirror above, low level w.c., chrome heated towel rail, obscure window to the side aspect, tiled floor.