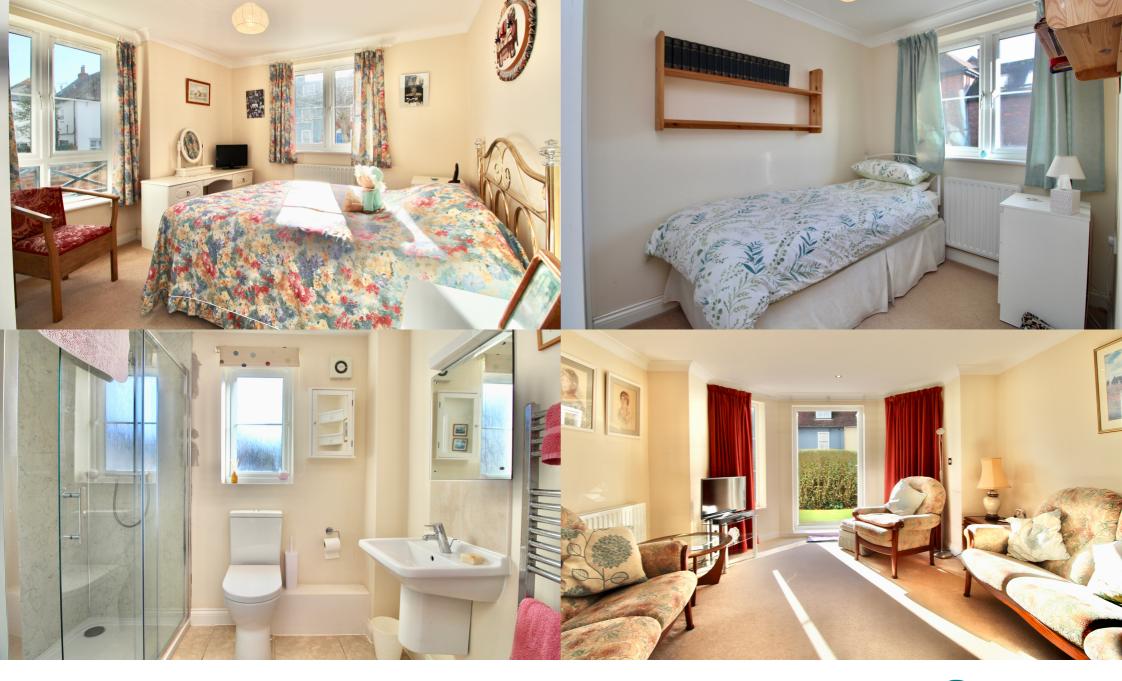

## Property Specification

- Kitchen
  - Large sitting/dining room
  - Two bedrooms with built-in wardrobes
  - Recently re-fitted shower room

- westerly facing communal forward chain garden
- Allocated parking space
- Short level walk to
- Lymington High Street

- Direct access out to the Offered for sale with no

  - Would make an ideal buy
  - to let investment or second home

# Description

This delightful modern, two bedroom ground floor apartment is located within a few minutes level walk of Lymington High Street and benefits from an allocated parking space, communal garden and is offered for sale with no forward chain.

Communal front door with entry phone system leading into the communal hallway. Private front door leading into the apartment with good size hallway with doors to all rooms. Kitchen with range of floor and wall mounted cupboard and drawer units with worktop over and tiled splashbacks, under cupboard lighting, stainless steel sink unit with mixer tap, built-in electric oven with electric hob over and extractor fan, space for under counter fridge/freezer, space and plumbing for washing machine, cupboard housing gas fired central heating boiler, tiled floor, window to the side aspect. Large sitting/dining room with bay window and double patio doors opening out onto the paved patio area and communal westerly facing garden. Dual aspect master bedroom with built in wardrobe with sliding mirrored doors and windows to the front and side aspect. Bedroom two with built-in wardrobe with sliding doors and window to the side aspect. Good size and recently fitted shower room with modern suite comprising of a large shower cubicle with shower attachment and fully tiled walls and glass doors, wall mounted wash hand basin with mixer tap, tiled splashback and mirror above, low level w.c., chrome heated towel rail, obscure window to the side aspect, tiled floor.

Outside, there are westerly facing facing communal gardens, which this flat has direct access onto, from the sitting/dining room. To the rear of the building, there is an allocated private parking space. There is also a bike and bin store. Tenure: Leasehold