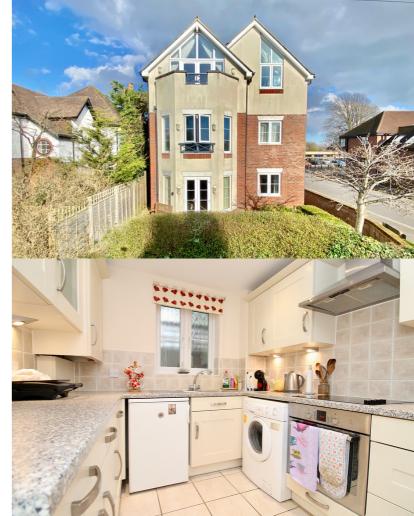

Communal front door with entry phone system leading into the communal hallway. Private front door leading into the apartment with good size hallway with doors to all rooms. Kitchen with range of floor and wall mounted cupboard and drawer units with worktop over and tiled splashbacks, under cupboard lighting, stainless steel sink unit with mixer tap, built-in electric oven with electric hob over and extractor fan, space for under counter fridge/freezer, space and plumbing for washing machine, cupboard housing gas fired central heating boiler, tiled floor, window to the side aspect. Large sitting/dining room with bay window and double patio doors opening out onto the paved patio area and communal westerly facing garden. Dual aspect master bedroom with built in wardrobe with sliding mirrored doors and windows to the front and side aspect. Bedroom two with built-in wardrobe with sliding doors and window to the side aspect. Good size and recently fitted shower room with modern suite comprising of a large shower cubicle with shower attachment and fully tiled walls and glass doors, wall mounted wash hand basin with mixer tap, tiled splashback and mirror above, low level w.c., chrome heated towel rail, obscure window to the side aspect, tiled floor.