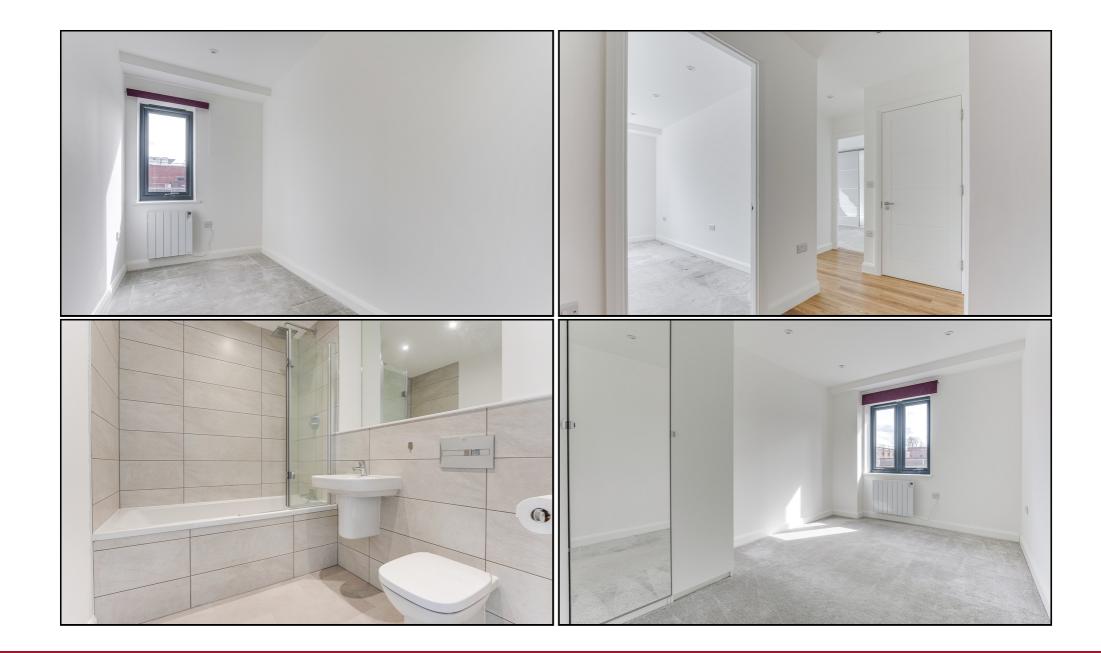

#### Hallway:

Doors to all rooms, large cupboard with plumbing for washing machine. Spotlights to ceiling.

#### Open Plan Lounge/Kitchen:

Approx.. 21' 10" x 14' 8" (6.65m x 4.47m) Double glazed window overlooking rear. Modern kitchen with a range of wall and base units. Integrated microwave, oven, hob with extractor over and fridge/freezer. Open plan to lounge. Radiator. Laminate flooring. Spotlights to ceiling.

#### **Bedroom One:**

Approx. 15' 0" x 10' 4" (4.57m x 3.15m) Approx. Double glazed window overlooking rear. Fitted wardrobes. Radiator. Carpet. Spotlights to ceiling.

#### **En-Suite:**

Approx. 5' 8" x 5' 7" (1.73m x 1.70m) Shower, low level WC and wash hand basin. Part tiled to walls. Tiled floor. Heated towel rail. Spotlights to ceiling.

#### **Bedroom Two:**

Approx. 14' 2" x 8' 10" (4.32m x 2.69m) Double glazed window overlooking rear. Fitted wardrobes. Radiator. Carpet.

#### **Bedroom Three:**

Approx. 11' 4" x 5' 8" (3.45m x 1.73m) Double glazed window overlooking rear. Radiator. Carpet. Spotlights to ceiling.

#### **Bathroom:**

Approx. 7' 5" x 5' 7" (2.26m x 1.70m) Three-piece white bathroom suite with paneled bath and shower over, pedestal wash hand basin and low level WC. Part tiled to walls. Tiled floor. Extractor fan. Radiator. Heated towel rail. Wall mirror. Spotlights to ceiling.