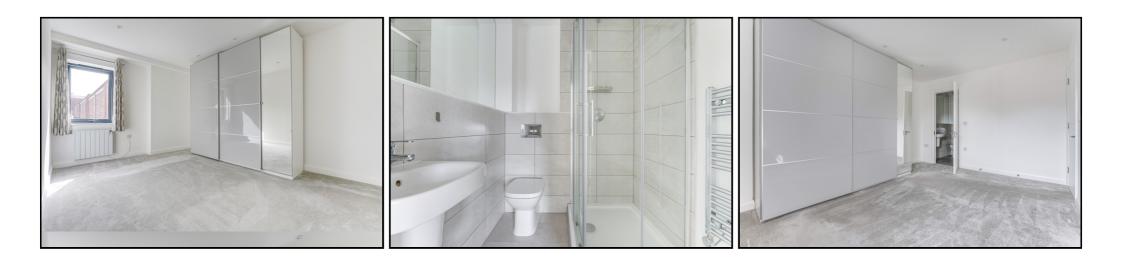

#### **Bedroom One:**

Approx. 15' 0" x 10' 4" (4.57m x 3.15m) Approx. Double glazed window overlooking rear. Fitted wardrobes. Radiator. Carpet. Spotlights to ceiling.

#### **En-Suite:**

Approx. 5' 8" x 5' 7" (1.73m x 1.70m) Shower, low level WC and wash hand basin. Part tiled to walls. Tiled floor. Heated towel rail. Spotlights to ceiling.

#### **Bedroom Two:**

Approx. 14' 2" x 8' 10" (4.32m x 2.69m) Double glazed window overlooking rear. Fitted wardrobes. Radiator. Carpet.