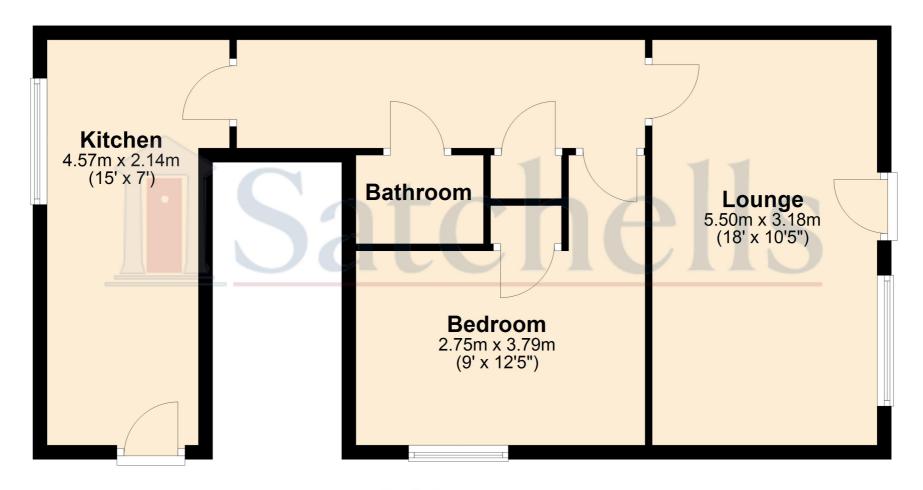

# **Ground Floor**

For illustrative purposes only - NOT TO SCALE - Measurements shown are approximate. The size and position of doors, windows, appliances and other features are approximate.

Plan produced using PlanUp.

## Lounge:

Abt. 18' 0" x 10' 5" (5.49m x 3.17m) Double glazed door and window to front aspect. Fitted carpets. Radiator.

## Kitchen:

Abt. 15' 0" x 7' 0" (4.57m x 2.13m) Range of fitted wall and base units. Overhead extractor fan. Plumbing for washing machine. Stainless steel sink and drainer. Double glazed window to rear aspect.

### Bedroom:

Abt. 12' 5" x 9' 0" (3.78m x 2.74m) Double glazed window to side aspect. Built in storage. Fitted carpets. Radiator.

#### Bathroom:

Three piece suite comprising panelled bath, low level wc and pedestal wash hand basin. Tiled flooring.