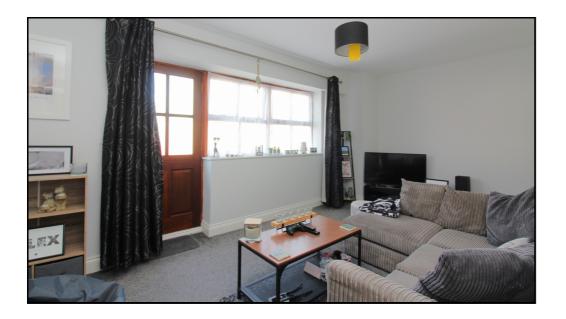

## Lounge:

Abt. 18' 0" x 10' 5" (5.49m x 3.17m) Double glazed door and window to front aspect. Fitted carpets. Radiator.