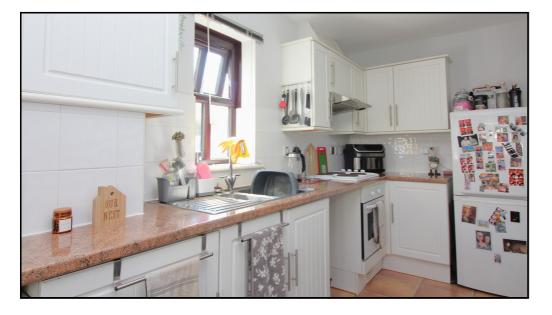

## Kitchen:

Abt. 15' 0" x 7' 0" (4.57m x 2.13m) Range of fitted wall and base units. Overhead extractor fan. Plumbing for washing machine. Stainless steel sink and drainer. Double glazed window to rear aspect.