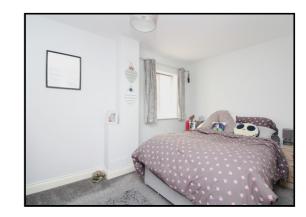

### Bedroom:

Abt. 12' 5" x 9' 0" (3.78m x 2.74m) Double glazed window to side aspect. Built in storage. Fitted carpets. Radiator.