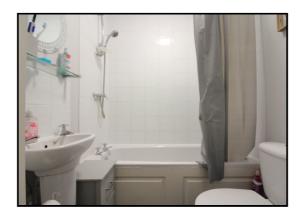

#### Bathroom:

Three piece suite comprising panelled bath, low level wc and pedestal wash hand basin. Tiled flooring.