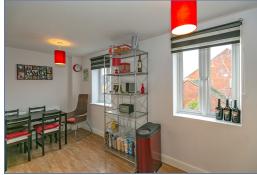

#### **Lounge Diner**

16' 2" x 16' 10" (4.93m x 5.13m) narrowing to 11'

#### Kitchen Breakfast Room

16' 1" x 9' 11" (4.90m x 3.02m) narrowing to 6' 4"