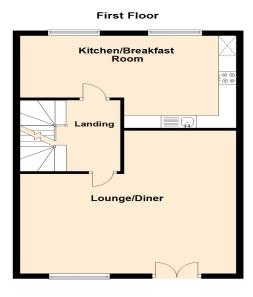

#### **FIRST FLOOR**

#### First Floor Landing

Doors leading to:

#### **Lounge Diner**

16' 2" x 16' 10" (4.93m x 5.13m) narrowing to 11'

#### Kitchen Breakfast Room

16' 1" x 9' 11" (4.90m x 3.02m) narrowing to 6' 4"