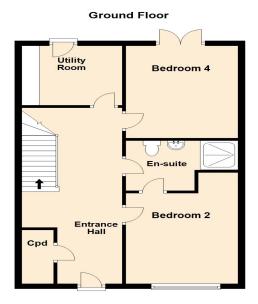

#### **GROUND FLOOR**

### **Entrance Hall**

Doors leading to:

#### **Bedroom Two**

12' 7" x 9' 8" (3.84m x 2.95m)

#### **En-Suite**

Fitted to comprise three piece suite

#### **Bedroom Four**

9' 10" x 9' 4" (3.00m x 2.84m)

## **Utility Room**

6' 5" x 6' 4" (1.96m x 1.93m)