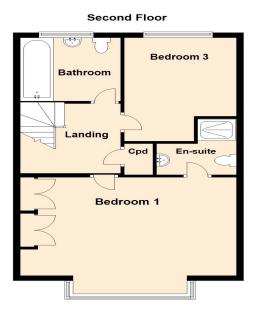

#### **SECOND FLOOR**

# **Second Floor Landing**

Doors leading to:

# **Bedroom One**

16' 1" x 11' 1" (4.90m x 3.38m)

# En-Suite

Fitted to comprise three piece suite

#### **Bedroom Three**

11' 6" x 8' 6" (3.51m x 2.59m)

#### **Family Bathroom**

Fitted to comprise three piece suite