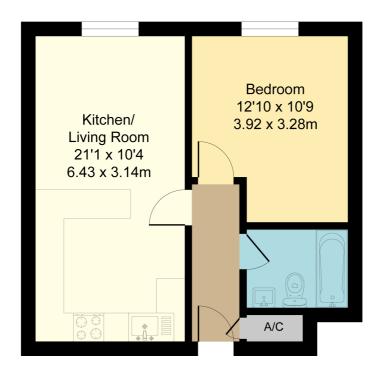

## Living Area

21' 1" x 10' 4" (6.43m x 3.15m)
Window to the side aspect,
radiator, range of base level and
wall mounted units with a quartz
work surface over, inset sink with
drainer, breakfast bar, integral
oven/grill with induction hob and
extractor fan over, space for a
washing machine, dishwasher
and large fridge/freezer.

#### Bedroom

10' 8" x 12' 9" (3.25m x 3.89m) Window to the side aspect, radiator.

# Flat 11, The Maltings, Ashwell

Total Area: 42.11 m<sup>2</sup> ... 453 ft<sup>2</sup> All Measurements are approximate and for display purposes only

All measurements are approximate and quoted in metric with imperial equivalents and for general guidance only and whilst every attempt has been made to ensure accuracy, they must not be relied on. The fixtures, fittings and appliances referred to have not been tested and therefore no guarantee can be given and that they are in working order. Internal photographs are reproduced for general information and it must not be inferred that any item shown is included with the property. For a free valuation, contact the numbers listed on the brochure