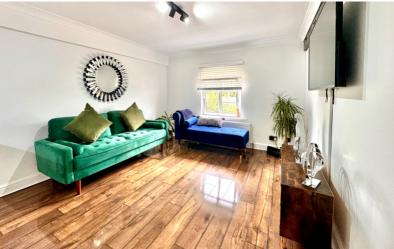

#### Bedroom

10' 8" x 12' 9" (3.25m x 3.89m) Window to the side aspect, radiator.