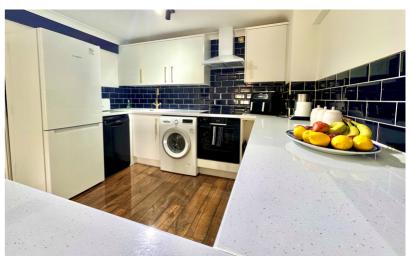

## Living Area

21' 1" x 10' 4" (6.43m x 3.15m)
Window to the side aspect,
radiator, range of base level and
wall mounted units with a quartz
work surface over, inset sink with
drainer, breakfast bar, integral
oven/grill with induction hob and
extractor fan over, space for a
washing machine, dishwasher
and large fridge/freezer.