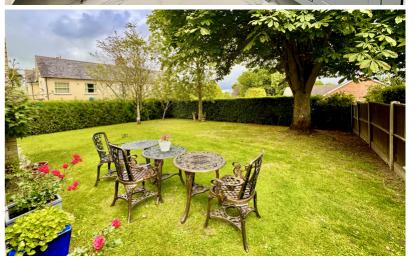

ator, airing/storage cupboard, doors to:

## Living Area

21' 1" x 10' 4" (6.43m x 3.15m)
Window to the side aspect,
radiator, range of base level and
wall mounted units with a quartz
work surface over, inset sink with
drainer, breakfast bar, integral
oven/grill with induction hob and
extractor fan over, space for a
washing machine, dishwasher
and large fridge/freezer.

#### Bedroom

10' 8" x 12' 9" (3.25m x 3.89m) Window to the side aspect, radiator.

#### Bathroom

5' 7" x 7' 2" (1.70m x 2.18m)
Heated towel rail, WC, wash
hand basin, free standing roll top
bath with shower attachment.







### External

Communal gardens and parking for one car.

Agents Notes

### Lease Details

Lease Term - 999 Years remaining from 1st January 1990 Ground Rent & Service Charge -£1754.00 Per Annum







# Flat 11, The Maltings, Ashwell





Total Area: 42.11 m<sup>2</sup> ... 453 ft<sup>2</sup> All Measurements are approximate and for display purposes only

All measurements are approximate and quoted in metric with imperial equivalents and for general guidance only and whilst every attempt has been made to ensure accuracy, they must not be relied on. The fixtures, fittings and appliances referred to have not been tested and therefore no guarantee can be given and that they are in working order. Internal photographs are reproduced for general information and it must not be inferred that any item shown is included with the property. For a free valuation, contact the numbers listed on the brochure

## Viewing by appointment only