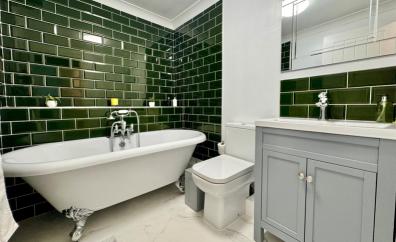

#### Bathroom

5' 7" x 7' 2" (1.70m x 2.18m)
Heated towel rail, WC, wash
hand basin, free standing roll top
bath with shower attachment.