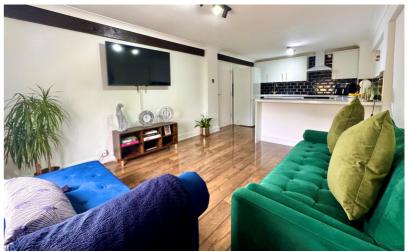

## Living Area

21' 1" x 10' 4" (6.43m x 3.15m)
Window to the side aspect,
radiator, range of base level and
wall mounted units with a quartz
work surface over, inset sink with
drainer, breakfast bar, integral
oven/grill with induction hob and
extractor fan over, space for a
washing machine, dishwasher
and large fridge/freezer.