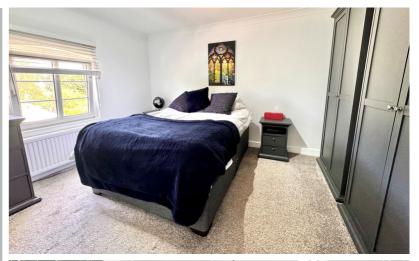

#### Bedroom

10' 8" x 12' 9" (3.25m x 3.89m) Window to the side aspect, radiator.