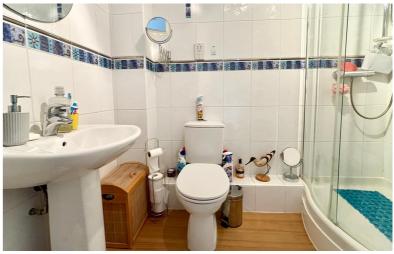

#### Shower Room

Shower cubicle, WC, wash hand basin with pedestal, heated towel rail, tiled walls, laminate flooring.