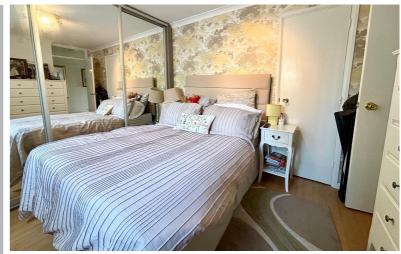

#### Master Bedroom

9' 3" x 11' 0" (2.82m x 3.35m) Window to the front aspect, built in wardrobe with hanging rail, built in storage cupboard, radiator, laminate flooring.