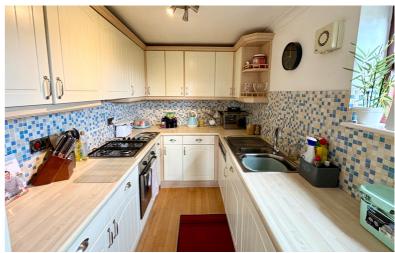

#### Kitchen

10' 4" x 6' 8" (3.15m x 2.03m) Range of wall mounted and base level units with a wooden roll edge worktop, stainless steel 1 1/2 sink bowl with mixer tap, integrated fridge/freezer, built in electric oven, dishwasher, window to the side aspect.