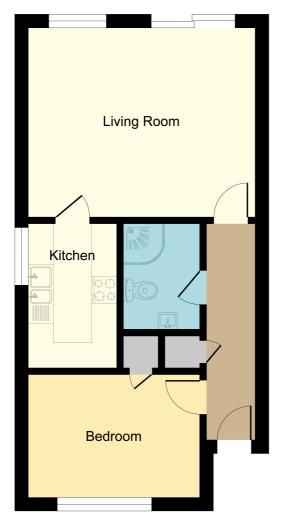

## Accommodation

#### **Entrance Hallway**

Radiator, laminate flooring, doors to:-

#### Kitchen

10' 4" x 6' 8" (3.15m x 2.03m) Range of wall mounted and base level units with a wooden roll edge worktop, stainless steel 1 1/2 sink bowl with mixer tap, integrated fridge/freezer, built in electric oven, dishwasher, window to the side aspect.

### Lounge/Dining Room

13' 10" x 16' 3" (4.22m x 4.95m) Window to the rear aspect, laminate flooring, double radiator, sliding doors onto the rear patio area and communal gardens.

#### Master Bedroom

9' 3" x 11' 0" (2.82m x 3.35m) Window to the front aspect, built in wardrobe with hanging rail, built in storage cupboard, radiator, laminate flooring.

#### Shower Room

Shower cubicle, WC, wash hand basin with pedestal, heated towel rail, tiled walls, laminate flooring.

Please note that this property belongs to a family member of an employee at Country Properties.

Total Area: 49.9 m<sup>2</sup> ... 537 ft<sup>2</sup> All Measurements are approximate and for display purposes only