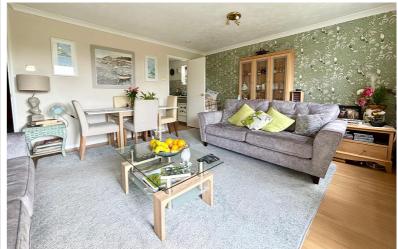

### Lounge/Dining Room

13' 10" x 16' 3" (4.22m x 4.95m) Window to the rear aspect, laminate flooring, double radiator, sliding doors onto the rear patio area and communal gardens.