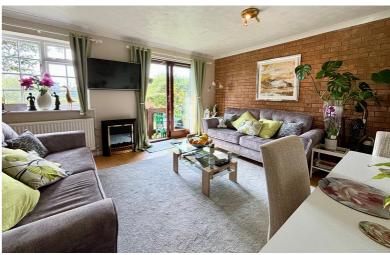

### Lounge/Dining Room

13' 10" x 16' 3" (4.22m x 4.95m) Window to the rear aspect, laminate flooring, double radiator, sliding doors onto the rear patio area and communal gardens.