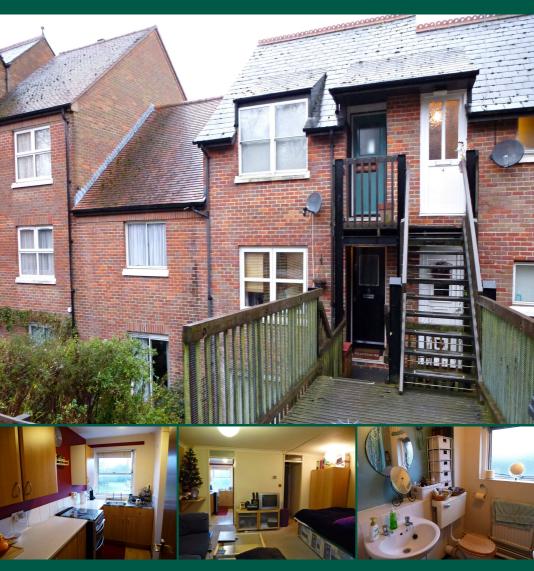

### Description

A purpose built studio appartment close to local shops and amenities all within walking distance to Hatfield mainline BR station to London. The property is currently rented to professional tenants with a rental yield of 6.5%.

**Entrance Hall** Wall mounted coat rack. Electric fuse board.

**Storm Porch** Storage and electricity meter cupboards. Entrance door to;

Inner Hall Space and plumbing for washing machine. Shelving. Double cupboard/wardrobe. Door to:-

**Bathroom** Obscure window to rear aspect. Panelled bath. Electric shower over bath. Wall mounted wash hand basin. Tiled splash back. Low level WC. Radiator. Part tiled walls.

Lounge/Bedroom 15' 2" x 14' 7" (4.62m x 4.45m) Double glazed window to front aspect. Radiator. Coving to ceiling. Door to kitchen. Opening to:-

**Kitchen** 9' 1" x 7' (2.77m x 2.13m) Window to rear aspect. Stainless steel single bowl sink unit. Tiled splash back. A range of Wall and base units. Roll edge work surfaces. Space for a free standing gas oven. Space for upright fridge freezer. Cupboard with shelving. Cupboard housing boiler and water tank. Radiator.

## Exterior

#### **Communal parking**

Area The Property is situated in the conservation area in sought after Old Hatfield. Historic Hatfield House is within walking distance. Free access to the park is permitted to residents in this street. It is an easy walk to Hatfield BR main line station to London's Moorgate and King's Cross with its connection to St Pancras International. Hatfield has excellent amenities including the Galleria shopping centre and benefits from good transport links to the A1(M) and the M25.