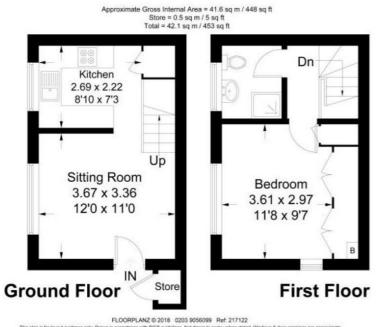

Guide Price £230,000 Freehold

This plan is for layout guidance only. Drawn in accordance with RICS guidelines. Not drawn to scale unless stated. Windows & door openings are approximate Whits every care is taken in the preparation of this plan, please check all dimensions, shapes & compass bearings before making any decisions reliant upon them.