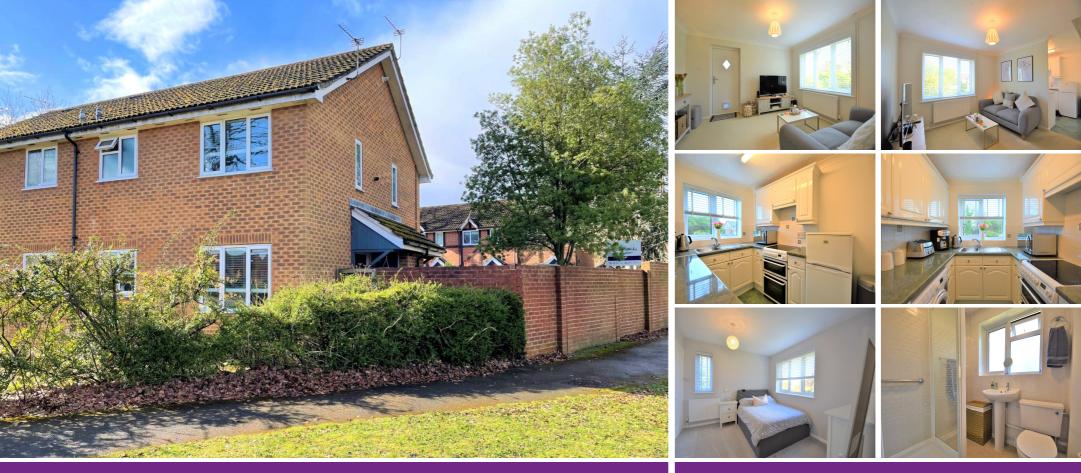

## The Orchard, LIGHTWATER, GU18 5YS

\*\*\*Virtual tour available on request\*\*\* A well presented one bedroom starter home in the popular Briar Development. The property is located in a popular cul de sac and is privately tucked away with a garden courtyard to the front. Accommodation comprises living room, kitchen, double bedroom and shower room. The property benefits from plenty of storage thorough out and communal parking bays. In our opinion this property would make a perfect first time buy or investment buy. Viewings highly recommended.

- ONE BEDROOM
- STARTER HOME
- COURTYARD
  GARDEN
- KITCHEN

Ø

SHOWER ROOM

- IMMACULATE CONDITION
- OFF STREET PARKING
- IDEAL FIRST TIME BUY/INVESTMENT
- POPULAR BRIAR AVENUE
  DEVELOPMENT
- CUL DE SAC LOCATION