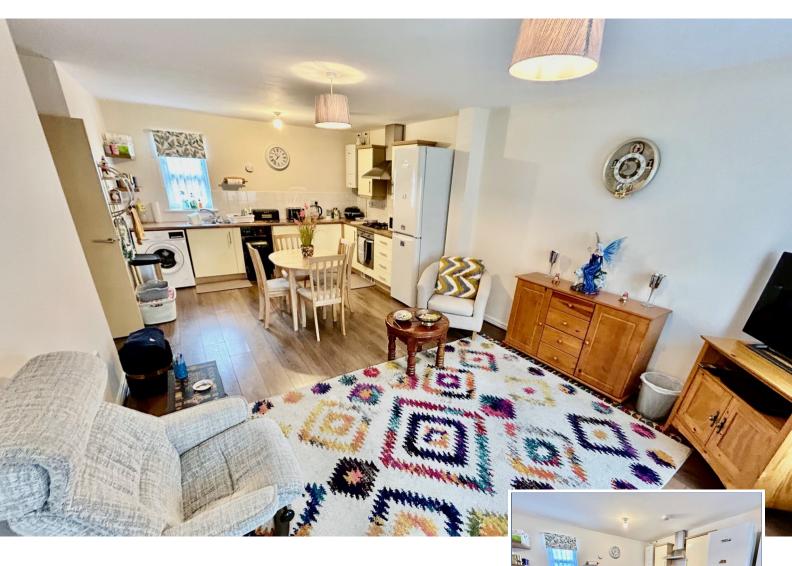

## £92,400 Leasehold

- Two double bedroom
- Two bathroom
- Chain Free
- Ground floor apartment
- No premium
- Gated allocated parking
- 44% Share
- EPC Rating

We are delighted to be instructed to sell this immaculately presented and incredibly spacious two bedroom ground floor flat. Offered for sale as a 44% share on the ever popular shared ownership scheme, the property is an ideal first time purchase for someone looking to get on the housing ladder and is conveniently located within walking distance of Wolverton railway station. The accommodation fully comprises of communal entrance hall with electronically controlled entry system, entrance hall, open plan lounge/kitchen area, master bedroom with en-suite shower room, bedroom two and a bathroom. There is also an allocated parking space. Any interested parties must meet the criteria of Paradigm Housing Association, details of which can be obtained from them.