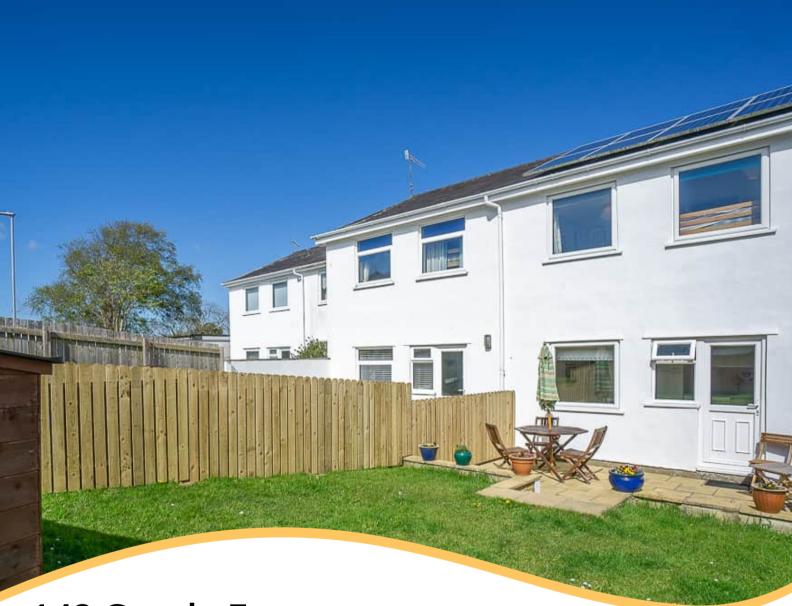

#### PROPERTY DESCRIPTION

142 Cae Du is a 3 bedroom, 1 bathroom, mid-terrace property on Cae Du in Abersoch. The property is in a favourable position which benefits from being a short walk to the shops, cafes and restaurants in Abersoch and 10 minutes walk to Abersoch main beach and Golf course.

The ground floor provides a great sense of space with an open plan living room that merges into the kitchen. The rear garden is accessible from the kitchen and is a sheltered space, ideal for alfresco dining, a real sun trap with patio and lawn. On the first floor there are three bedrooms and one bathroom. Two bedrooms feature built in wardrobes.

A communal parking area on the front of the property provides ample space for multiple vehicles.

Tenure We believe the property to be Freehold, but potential purchasers should seek clarification from their solicitor prior to an exchange of contracts.