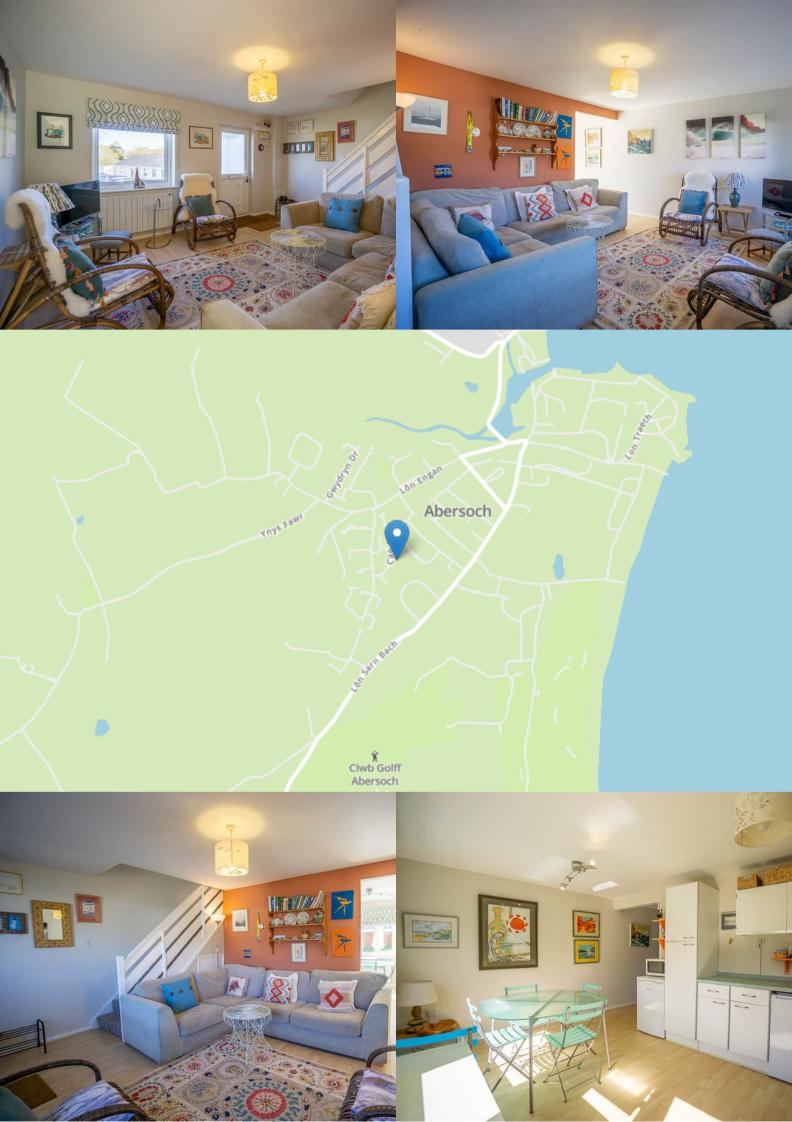

The ground floor provides a great sense of space with an open plan living room that merges into the kitchen. The rear garden is accessible from the kitchen and is a sheltered space, ideal for alfresco dining, a real sun trap with patio and lawn. On the first floor there are three bedrooms and one bathroom. Two bedrooms feature built in wardrobes.

Location Information Pwllheli 6.9 miles . Porthmadog 20.1 miles . Bangor 36.5 miles . Chester 97.5 miles . Shrewsbury 94.6 miles . Manchester 132 miles. Viewing Viewing is strictly by appointment only with Elvins Estate Agents