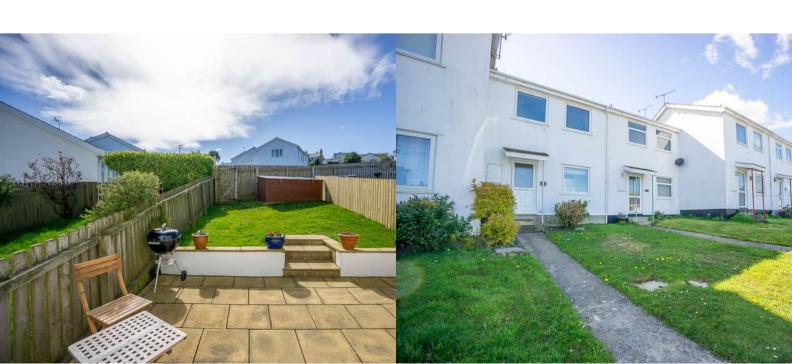

The ground floor provides a great sense of space with an open plan living room that merges into the kitchen. The rear garden is accessible from the kitchen and is a sheltered space, ideal for alfresco dining, a real sun trap with patio and lawn. On the first floor there are three bedrooms and one bathroom. Two bedrooms feature built in wardrobes.

A communal parking area on the front of the property provides ample space for multiple vehicles.

Tenure We believe the property to be Freehold, but potential purchasers should seek clarification from their solicitor prior to an exchange of contracts.