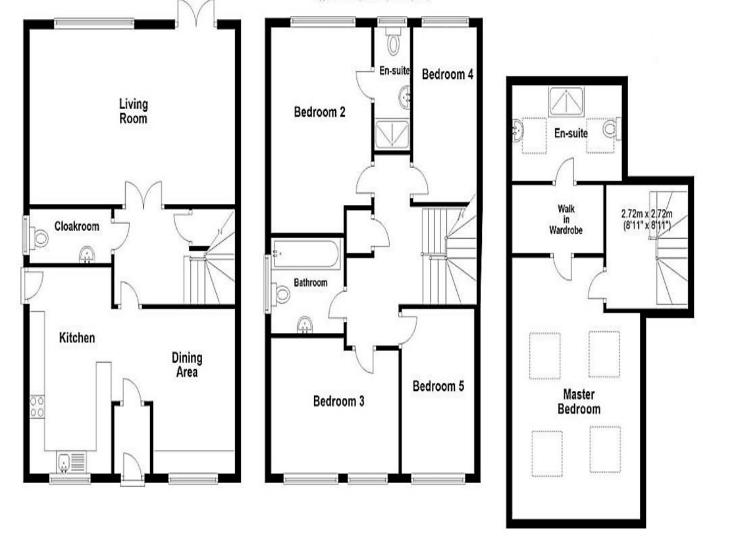

#### Lounge

6.47m x 3.61m (21' 3" x 11' 10")

#### **Kitchen / Diner**

6.46m x 4.46m (21' 2" x 14' 8")

#### **Master Bedroom**

4.11m x 5.52m (13' 6" x 18' 1")

#### **Bedroom 2**

4.32m x 3.16m (14' 2" x 10' 4")

#### **Bedroom 3**

4.0m x 2.81m (13' 1" x 9' 3")

#### **Bedroom 4**

3.59m x 2.37m (11' 9" x 7' 9")

#### **Bedroom 5**

3.68m x 1.95m (12' 1" x 6' 5")