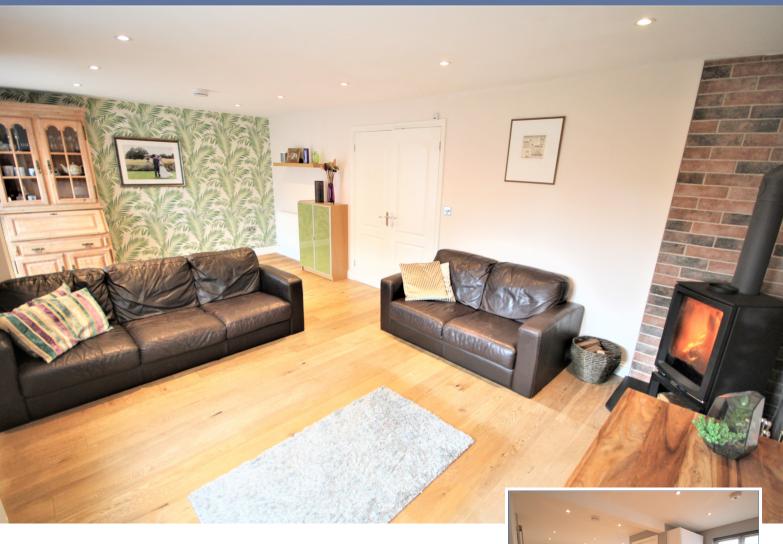

# elevation estate agents | est. 1992

9 Whittle Court, Knowlhill, Milton Keynes, MK5 8FT Tel: 01908 231 551 mail@elevationestateagents.com



## 28 Watercress Way, Broughton, Milton Keynes, Buckinghamshire, MK10 7BF

### £550,000 Freehold

- High specification home
- underfloor heating to kitchen diner
- 5 Bedrooms
- 3 Bathrooms
- master bedroom with en suite and dressing room
- · family bathroom recently refurbished
- parking for two cars and garage
- EPC Rating C











#### Lounge

6.47m x 3.61m (21' 3" x 11' 10")

#### **Kitchen / Diner**

6.46m x 4.46m (21' 2" x 14' 8")

#### **Master Bedroom**

4.11m x 5.52m (13' 6" x 18' 1")

#### **Bedroom 2**

4.32m x 3.16m (14' 2" x 10' 4")

#### **Bedroom 3**

4.0m x 2.81m (13' 1" x 9' 3")

#### **Bedroom 4**

3.59m x 2.37m (11' 9" x 7' 9")

#### **Bedroom 5**

3.68m x 1.95m (12' 1" x 6' 5")

#### **Disclaimer**

Whilst we have endeavoured to prepare our sales particulars accura