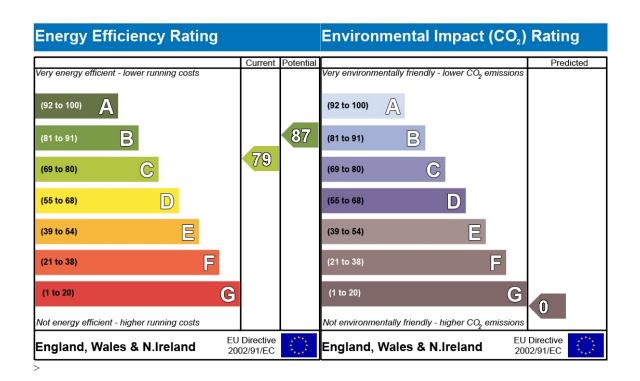

### £550,000 Freehold

- High specification home
- underfloor heating to kitchen diner
- 5 Bedrooms
- 3 Bathrooms
- master bedroom with en suite and dressing room
- · family bathroom recently refurbished
- parking for two cars and garage
- EPC Rating C