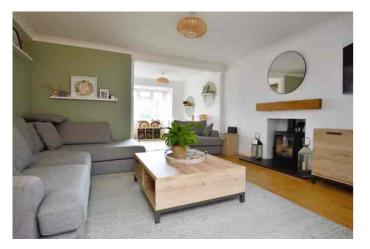

## Description

A beautifully presented home which has been extended and upgraded creating stylish family living space, close to schools and amenities. The accommodation includes a reception hall, living room with feature wood burner, an impressive kitchen/dining room with fully retractable bi-folding doors opening up to the rear, a separate utility room, and a downstairs cloakroom. Upstairs, there are 4 good size bedrooms and 2 luxury bath/shower rooms, the master bedroom with en suite. Outside, there are landscaped gardens, a driveway, and a single garage with an electric roller door. The property further benefits from gas central heating and double glazing.