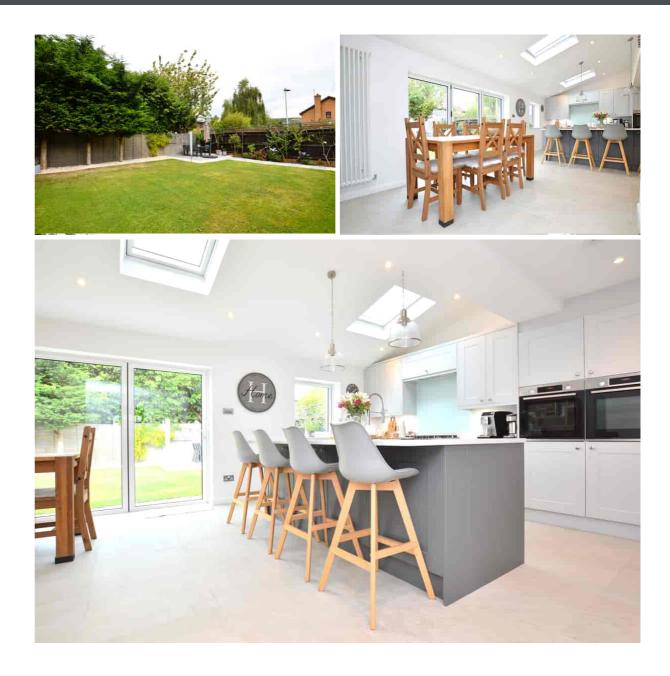

## Description

A beautifully presented home which has been extended and upgraded creating stylish family living space, close to schools and amenities. The accommodation includes a reception hall, living room with feature wood burner, an impressive kitchen/dining room with fully retractable bi-folding doors opening up to the rear, a separate utility room, and a downstairs cloakroom. Upstairs, there are 4 good size bedrooms and 2 luxury bath/shower rooms, the master bedroom with en suite. Outside, there are landscaped gardens, a driveway, and a single garage with an electric roller door. The property further benefits from gas central heating and double glazing.