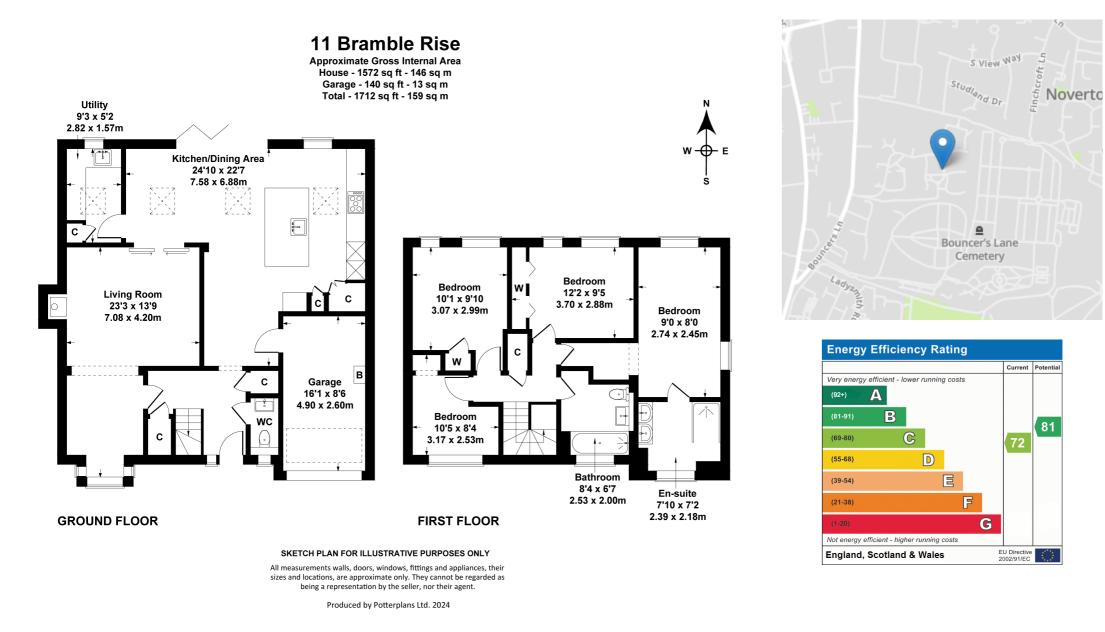

Reception hall • living room • magnificent kitchen/dining room • utility room • cloakroom • 4 bedrooms • 2 bath/shower rooms • single garage • front & rear gardens • gas central heating • double glazing • close to good schools & amenities

## Description

A beautifully presented home which has been extended and upgraded creating stylish family living space, close to schools and amenities. The accommodation includes a reception hall, living room with feature wood burner, an impressive kitchen/dining room with fully retractable bi-folding doors opening up to the rear, a separate utility room, and a downstairs cloakroom. Upstairs, there are 4 good size bedrooms and 2 luxury bath/shower rooms, the master bedroom with en suite. Outside, there are landscaped gardens, a driveway, and a single garage with an electric roller door. The property further benefits from gas central heating and double glazing.