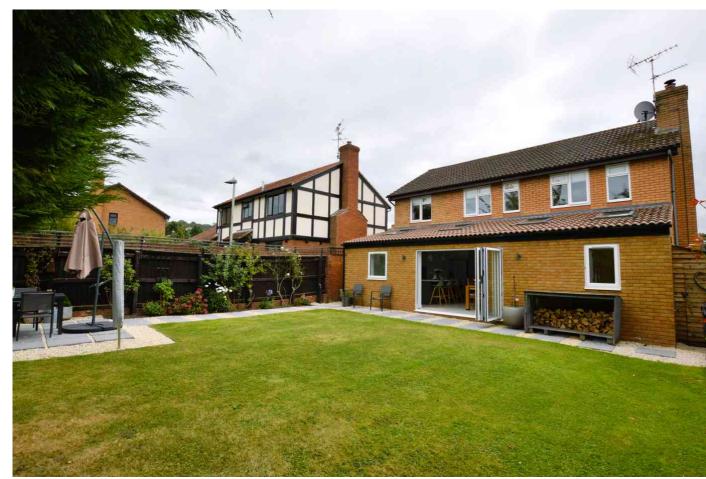

## Prestbury Bramble Rise, Prestbury, Cheltenham, GL52 5LR Guide Price £650,000 Freehold

An extended 4 bedroom, detached, family house, situated in a quiet no-through road close to Prestbury village and the town centre.

## Description

A beautifully presented home which has been extended and upgraded creating stylish family living space, close to schools and amenities. The accommodation includes a reception hall, living room with feature wood burner, an impressive kitchen/dining room with fully retractable bi-folding doors opening up to the rear, a separate utility room, and a downstairs cloakroom. Upstairs, there are 4 good size bedrooms and 2 luxury bath/shower rooms, the master bedroom with en suite. Outside, there are landscaped gardens, a driveway, and a single garage with an electric roller door. The property further benefits from gas central heating and double glazing.