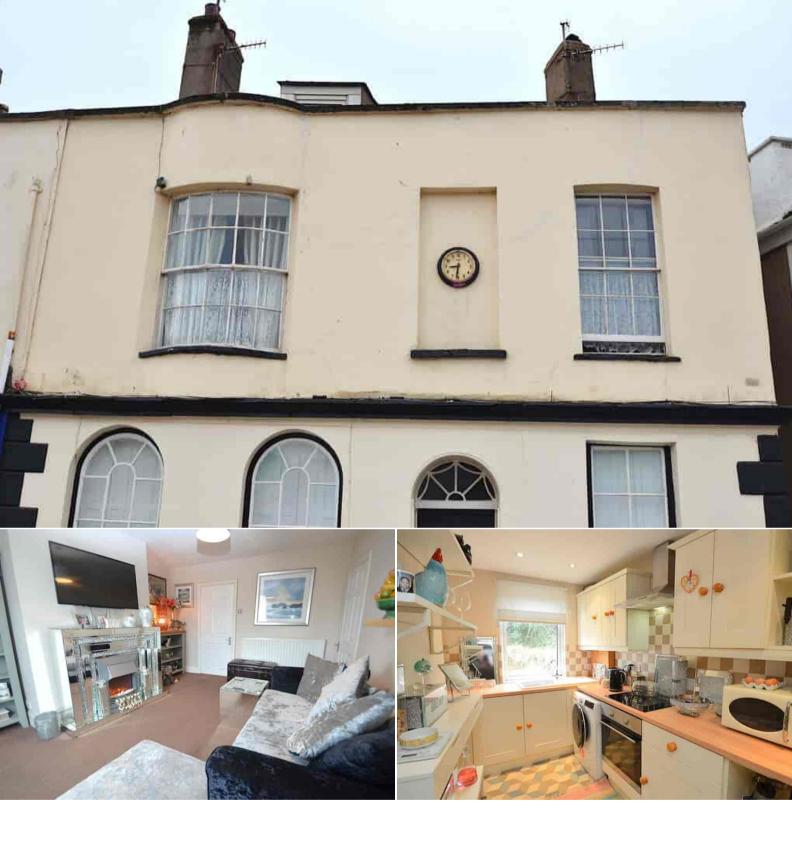

## Brunswick Place Dawlish

Bettermove are proud to present this 1 bedroom flat, located in a grade II listed building, in Dawlish.

The property benefits from double glazing, gas central heating throughout.

The council tax band is A.

The interior of this beautifully presented, first floor property comprises a spacious living room, fitted kitchen, double bedroom and bathroom. The exterior boasts a private courtyard, perfect for enjoying the summer months.