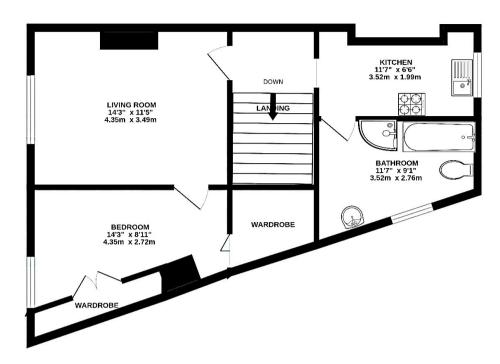

The council tax band is A.

The interior of this beautifully presented, first floor property comprises a spacious living room, fitted kitchen, double bedroom and bathroom. The exterior boasts a private courtyard, perfect for enjoying the summer months.

This exciting opportunity should not be missed! All enquiries can be made through Bettermove on 0330 004 0050.

 ENTRANCE FLOOR
 1ST FLOOR

 122 sq.ft. (11.3 sq.m.) approx.
 532 sq.ft. (49.4 sq.m.) approx.

TOTAL FLOOR AREA: 653 sq.ft. (60.7 sq.m.) approx.