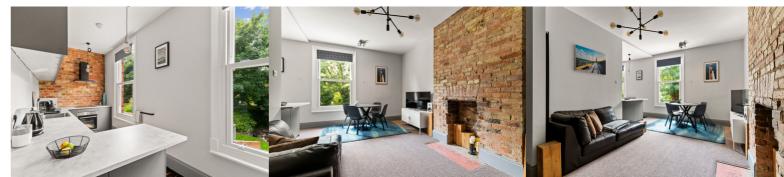

## Lounge/Dining Room

17' 11" x 10' 10" (5.46m x 3.30m) A large lounge/dining room with carpeted floor, wall hung gas radiator and double glazed window

#### Kitchen

11' 11" x 6' 1" (3.63m x 1.85m) With a mix of wall and base units, roll edge work surfaces, integral oven and grill, induction hob, integral fridge, wood effect flooring and double glazed window