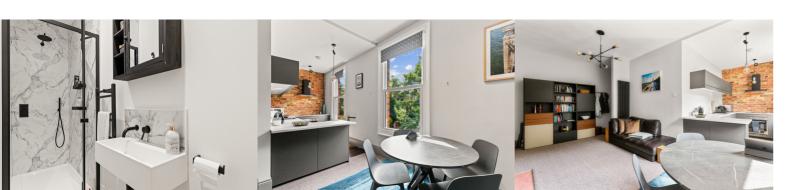

## Lounge/Dining Room

17' 11" x 10' 10" (5.46m x 3.30m) A large lounge/dining room with carpeted floor, wall hung gas radiator and double glazed window

#### Kitchen

11' 11" x 6' 1" (3.63m x 1.85m) With a mix of wall and base units, roll edge work surfaces, integral oven and grill, induction hob, integral fridge, wood effect flooring and double glazed window

### **Shower Room**

A three piece shower room comprising of a low level W.C, wash hand basin, double shower cubicle with tiled splash back