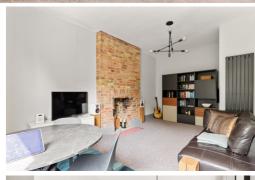

## Lounge/Dining Room

17' 11" x 10' 10" (5.46m x 3.30m) A large lounge/dining room with carpeted floor, wall hung gas radiator and double glazed window