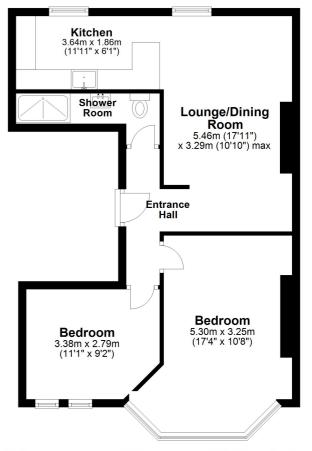

### **Entrance Hall**

With doors leading to

## Lounge/Dining Room

17' 11" x 10' 10" (5.46m x 3.30m) A large lounge/dining room with carpeted floor, wall hung gas radiator and double glazed window

#### Kitchen

11' 11" x 6' 1" (3.63m x 1.85m) With a mix of wall and base units, roll edge work surfaces, integral oven and grill, induction hob, integral fridge, wood effect flooring and double glazed window

### **Shower Room**

A three piece shower room comprising of a low level W.C, wash hand basin, double shower cubicle with tiled splash back

#### Bedroom

17' 4" x 10' 8" (5.28m x 3.25m) A large double bedroom with double glazed bay window, carpeted floor and gas radiator

#### Bedroom

11' 1" x 9' 2" (3.38m x 2.79m) A large double bedroom with carpeted floor, gas radiator and two double glazed windows

## **Lease and Service charges**

This property comes with a lease over 900 years
The Maintenance charges are set at £110 per month
This propery has recently had new communal areas
and a new roof

First Floor
Approx. 56.4 sq. metres (607.5 sq. feet)

Total area: approx. 56.4 sq. metres (607.5 sq. feet)

Whilst every attempt has been made to ensure the accuracy of the floor plan contained here, measurements of doors, windows, rooms and any other items are approximate and no responsibility is taken for any error, omission or mis-statement. This plan is for illustrative purposes only and should be used as such by any prospective purchaser.