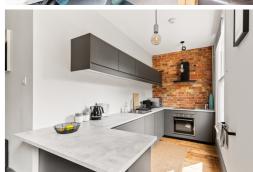

#### Kitchen

11' 11" x 6' 1" (3.63m x 1.85m) With a mix of wall and base units, roll edge work surfaces, integral oven and grill, induction hob, integral fridge, wood effect flooring and double glazed window