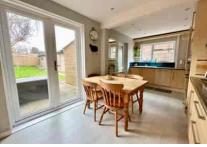

Accommodation comprises three bedrooms, a spacious and open plan re-fitted kitchen/breakfast room, and a living room. Further benefits include a re-fitted family bathroom, a utility area and downstairs cloakroom. The property also has Upvc double glazing and gas central heating.