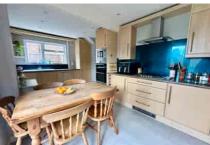

Accommodation comprises three bedrooms, a spacious and open plan re-fitted kitchen/breakfast room, and a living room. Further benefits include a re-fitted family bathroom, a utility area and downstairs cloakroom. The property also has Upvc double glazing and gas central heating.