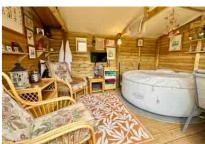

Outside to the rear is a generous garden with patio area and side access as well as a large outbuilding which is currently divided into two areas with one being a storage/workshop space and the other a garden room with light and power.