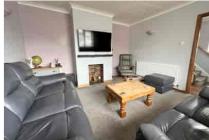

Accommodation comprises three bedrooms, a spacious and open plan re-fitted kitchen/breakfast room, and a living room. Further benefits include a re-fitted family bathroom, a utility area and downstairs cloakroom. The property also has Upvc double glazing and gas central heating.