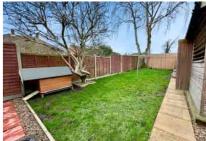

Outside to the rear is a generous garden with patio area and side access as well as a large outbuilding which is currently divided into two areas with one being a storage/workshop space and the other a garden room with light and power.