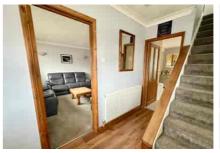

Accommodation comprises three bedrooms, a spacious and open plan re-fitted kitchen/breakfast room, and a living room. Further benefits include a re-fitted family bathroom, a utility area and downstairs cloakroom. The property also has Upvc double glazing and gas central heating.