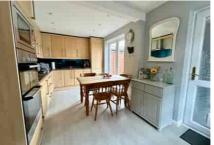

Accommodation comprises three bedrooms, a spacious and open plan re-fitted kitchen/breakfast room, and a living room. Further benefits include a re-fitted family bathroom, a utility area and downstairs cloakroom. The property also has Upvc double glazing and gas central heating.