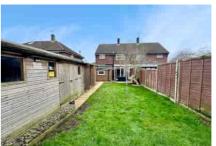

Outside to the rear is a generous garden with patio area and side access as well as a large outbuilding which is currently divided into two areas with one being a storage/workshop space and the other a garden room with light and power.