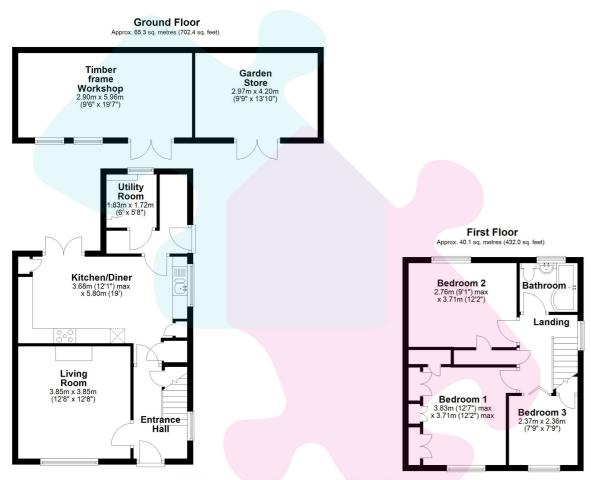

Total area: approx. 105.4 sq. metres (1134.4 sq. feet)

Floorplan is for Illustration purposes only. All measurements are approximate and should be verified. Total Floor Area includes any garages, outhouses or ancillary buildings shown on the floorplan.

EPC and Floorplan produced by WWW.G-Whis.net Plan produced using PlanUp.

- THREE BEDROOMS
- LIVING ROOM
- DOWNSTAIRS CLOAKROOM
- LARGE GARDEN ROOM
- CLOSE TO LOCAL SCHOOLS
- CLOSE TO CAMBERLEY TOWN
   CENTRE
- OPEN PLAN & RE-FITTED KITCHEN/BREAKFAST ROOM
- RE-FITTED BATHROOM
- GENEROUS REAR GARDEN
- OFF STREET PARKING
- EASY ACCESS TO BAROSSA COMMON