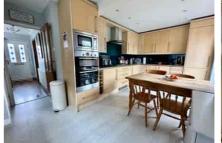

Accommodation comprises three bedrooms, a spacious and open plan re-fitted kitchen/breakfast room, and a living room. Further benefits include a re-fitted family bathroom, a utility area and downstairs cloakroom. The property also has Upvc double glazing and gas central heating.