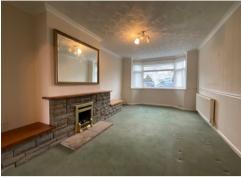

\*NO CHAIN! EXTENDED, 3 BEDROOM SEMI DETACHED HOUSE WITH MODERN KITCHEN, LIVING/DINING ROOM, FIRST FLOOR SHOWER ROOM, GARAGE, LARGE DRIVEWAY WITH EASY ACCESS TO JUNCTIONS 24 & 28 OF THE M4\* An extended semi detached property benefiting from a large enclosed rear garden and attached integral garage. The property lies within a short distance of local schools and the southern distributor road providing commuters access to the M4 with accommodation comprising: To the ground floor: An entrance hall with stairs to the first floor, storage cupboard beneath. A good size lounge with bay window opens to the dining room having patio doors to the rear. The extended kitchen has been refitted with white wall & base units, having integral appliances and outlook over rear garden. To the first floor: A landing leads to 3 bedrooms and a refitted shower room. Outside: To the front: A printed concrete cobble stone effect driveway provides parking for numerous vehicles and provides access to the main entrance and garage. To the rear: An L shaped patio area opens to a large garden laid mainly to laid to lawn with bordering flower beds, green house and shed. Enclosed by walling, fencing and hedging.