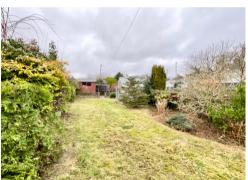

\*NO CHAIN! EXTENDED, 3 BEDROOM SEMI DETACHED HOUSE WITH MODERN KITCHEN, LIVING/DINING ROOM, FIRST FLOOR SHOWER ROOM, GARAGE, LARGE DRIVEWAY WITH EASY ACCESS TO JUNCTIONS 24 & 28 OF THE M4\* An extended semi detached property benefiting from a large enclosed rear garden and attached integral garage. The property lies within a short distance of local schools and the southern distributor road providing commuters access to the M4 with accommodation comprising: To the ground floor: An entrance hall with stairs to the first floor, storage cupboard beneath. A good size lounge with bay window opens to the dining room having patio doors to the rear. The extended kitchen has been refitted with white wall & base units, having integral appliances and outlook over rear garden. To the first floor: A landing leads to 3 bedrooms and a refitted shower room. Outside: To the front: A printed concrete cobble stone effect driveway provides parking for numerous vehicles and provides access to the main entrance and garage. To the rear: An L shaped patio area opens to a large garden laid mainly to laid to lawn with bordering flower beds, green house and shed. Enclosed by walling, fencing and hedging.