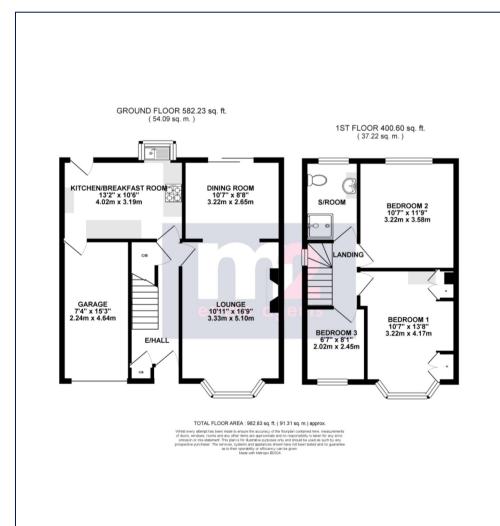

\*NO CHAIN! EXTENDED, 3 BEDROOM SEMI DETACHED HOUSE WITH MODERN KITCHEN, LIVING/DINING ROOM, FIRST FLOOR SHOWER ROOM, GARAGE, LARGE DRIVEWAY WITH EASY ACCESS TO JUNCTIONS 24 & 28 OF THE M4\* An extended semi detached property benefiting from a large enclosed rear garden and attached integral garage. The property lies within a short distance of local schools and the southern distributor road providing commuters access to the M4 with accommodation comprising: To the ground floor: An entrance hall with stairs to the first floor, storage cupboard beneath. A good size lounge with bay window opens to the dining room having patio doors to the rear. The extended kitchen has been refitted with white wall & base units, having integral appliances and outlook over rear garden. To the first floor: A landing leads to 3 bedrooms and a refitted shower room. Outside: To the front: A printed concrete cobble stone effect driveway provides parking for numerous vehicles and provides access to the main entrance and garage. To the rear: An L shaped patio area opens to a large garden laid mainly to laid to lawn with bordering flower beds, green house and shed. Enclosed by walling, fencing and hedging.