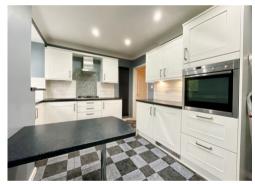

\*NO CHAIN! EXTENDED, 3 BEDROOM SEMI DETACHED HOUSE WITH MODERN KITCHEN, LIVING/DINING ROOM, FIRST FLOOR SHOWER ROOM, GARAGE, LARGE DRIVEWAY WITH EASY ACCESS TO JUNCTIONS 24 & 28 OF THE M4\* An extended semi detached property benefiting from a large enclosed rear garden and attached integral garage. The property lies within a short distance of local schools and the southern distributor road providing commuters access to the M4 with accommodation comprising: To the ground floor: An entrance hall with stairs to the first floor, storage cupboard beneath. A good size lounge with bay window opens to the dining room having patio doors to the rear. The extended kitchen has been refitted with white wall & base units, having integral appliances and outlook over rear garden. To the first floor: A landing leads to 3 bedrooms and a refitted shower room. Outside: To the front: A printed concrete cobble stone effect driveway provides parking for numerous vehicles and provides access to the main entrance and garage. To the rear: An L shaped patio area opens to a large garden laid mainly to laid to lawn with bordering flower beds, green house and shed. Enclosed by walling, fencing and hedging.