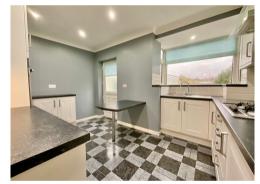

\*NO CHAIN! EXTENDED, 3 BEDROOM SEMI DETACHED HOUSE WITH MODERN KITCHEN, LIVING/DINING ROOM, FIRST FLOOR SHOWER ROOM, GARAGE, LARGE DRIVEWAY WITH EASY ACCESS TO JUNCTIONS 24 & 28 OF THE M4\* An extended semi detached property benefiting from a large enclosed rear garden and attached integral garage. The property lies within a short distance of local schools and the southern distributor road providing commuters access to the M4 with accommodation comprising: To the ground floor: An entrance hall with stairs to the first floor, storage cupboard beneath. A good size lounge with bay window opens to the dining room having patio doors to the rear. The extended kitchen has been refitted with white wall & base units, having integral appliances and outlook over rear garden. To the first floor: A landing leads to 3 bedrooms and a refitted shower room. Outside: To the front: A printed concrete cobble stone effect driveway provides parking for numerous vehicles and provides access to the main entrance and garage. To the rear: An L shaped patio area opens to a large garden laid mainly to laid to lawn with bordering flower beds, green house and shed. Enclosed by walling, fencing and hedging.