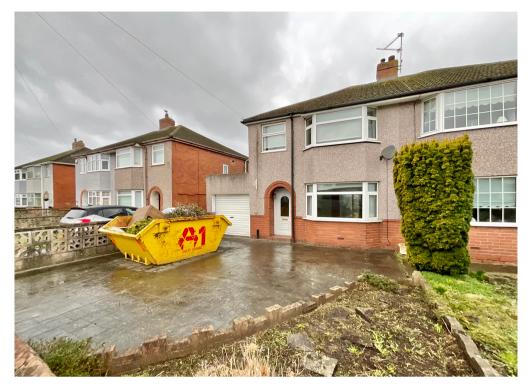

40 Hampshire Crescent, Newport. NP19 4QP £259,950 Tenure Freehold

- EXTENDED SEMI DETACHED HOUSE
- 3 BEDROOMS
- LIVING ROOM / DINING ROOM
- REFITTED KITCHEN

- CONVENIENT, LEVEL LOCATION
- LARGE REAR GARDEN
- GARAGE & EXTENSIVE OFF ROAD PARKING
- NO CHAIN

\*NO CHAIN! EXTENDED, 3 BEDROOM SEMI DETACHED HOUSE WITH MODERN KITCHEN, LIVING/DINING ROOM, FIRST FLOOR SHOWER ROOM, GARAGE, LARGE DRIVEWAY WITH EASY ACCESS TO JUNCTIONS 24 & 28 OF THE M4\* An extended semi detached property benefiting from a large enclosed rear garden and attached integral garage. The property lies within a short distance of local schools and the southern distributor road providing commuters access to the M4 with accommodation comprising: To the ground floor: An entrance hall with stairs to the first floor, storage cupboard beneath. A good size lounge with bay window opens to the dining room having patio doors to the rear. The extended kitchen has been refitted with white wall & base units, having integral appliances and outlook over rear garden. To the first floor: A landing leads to 3 bedrooms and a refitted shower room. Outside: To the front: A printed concrete cobble stone effect driveway provides parking for numerous vehicles and provides access to the main entrance and garage. To the rear: An L shaped patio area opens to a large garden laid mainly to laid to lawn with bordering flower beds, green house and shed. Enclosed by walling, fencing and hedging.