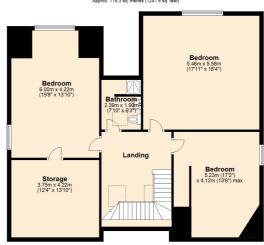

The second floor has more bedrooms and a bathroom - the perfect hangout for teenagers.

There are electric gates to enter the grounds of the property and ample parking. The rear garden is a private oasis, where you can relax on sunny days and take a moment.

Overall the internal floor area exceeds 4,500 sq ft. Freehold property.

\*\*\*A 3D TOUR IS AVAILABLE ON REQUEST\*\*\*

Second Floor Approx. 115.3 sq. metres (1241.5 sq. feet)

Total area: approx. 418.2 sq. metres (4501.0 sq. feet)

Plan produced using PlanUp.