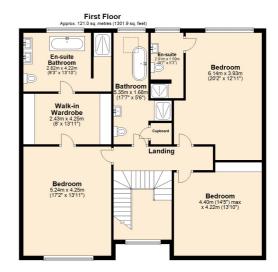

Upstairs, the master suite is a delight, with the bedroom overlooking the front aspect and every woman's dream a walk-in wardrobe that leads to the bathroom where you can soak after a hectic day. There are a further two bedrooms.

Overall the internal floor area exceeds 4,500 sq ft. Freehold property.

\*\*\*A 3D TOUR IS AVAILABLE ON REQUEST\*\*\*

Second Floor Approx. 115.3 sq. metres (1241.5 sq. feet)

Total area: approx. 418.2 sq. metres (4501.0 sq. feet)

Plan produced using PlanUp.