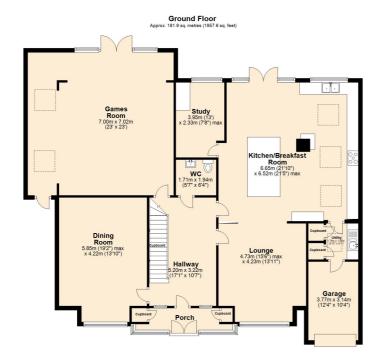

Overall the internal floor area exceeds 4,500 sq ft. Freehold property.

\*\*\*A 3D TOUR IS AVAILABLE ON REQUEST\*\*\*

Second Floor Approx. 115.3 sq. metres (1241.5 sq. feet)

Total area: approx. 418.2 sq. metres (4501.0 sq. feet)

Plan produced using PlanUp.