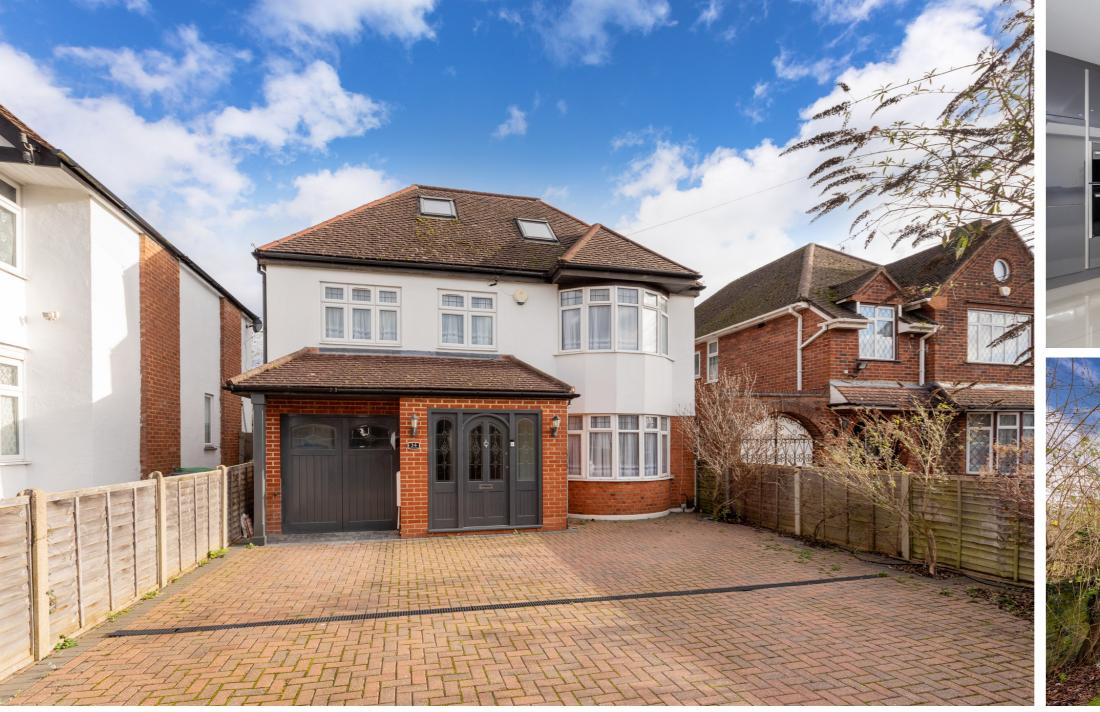

- Immaculate five bedroom detached P property
- P Three exceptional reception rooms
- Approx. 100ft rear garden with large T fully powered outbuilding
- Large driveway suitable for 5-6 cars T

## Lynwood Avenue, Langley

- Highly sought-after location within P walking distance of nearby grammar schools
- Four bathrooms including en-suites T
- Stylish recently refitted kitchen with P breakfast bar, integrated appliances and bi-fold doors

## £,1,250,000 Freehold

- T throughout
- T for living furniture
- T

Expertly extended and renovated

25ft loft room with en-suite and space

3595 total square ft. area