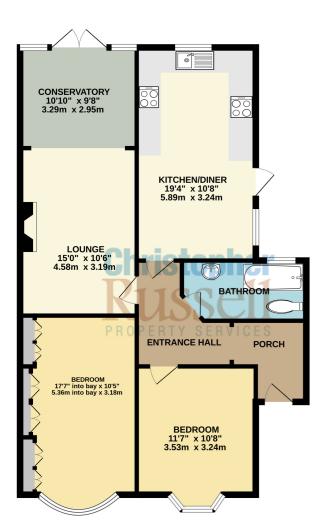

GROUND FLOOR 924 sq.ft. (85.9 sq.m.) approx.

TOTAL FLOOR AREA: \$24 sq.ft. (85.9 sq.m.) approx.

Whist every attempt has been made to ensure the accuracy of the floorpian contained here, measurement of doors, windows, rooms and any other items are approximate and no responsibility is taken for any error emission or mis-attenment. This plan is for illustratine purposes only and should be used as such by any prospective purchaser. The services, systems and appliances shown have not been tested and no guarant as to their Made with Metroiock, 50204.