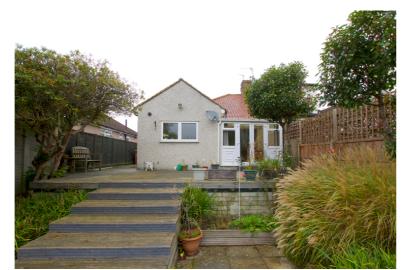

The property features a modern fitted kitchens, gas central heating with the boiler being regularly serviced, double glazed windows and doors, bathroom suite and fitted wardrobes to the main bedroom.

Outside there is off street parking for two cars and a rear garden extending approximately 80ft with a range of established planting.