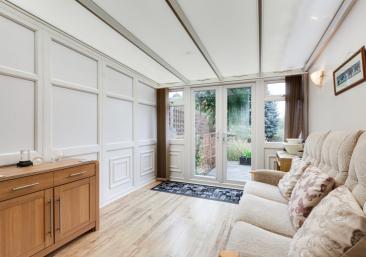

Presented in good decorative condition and offered as end of chain this ideal bungalow offers larger than average sized accommodation and comprises of an entrance hall, lounge opening into a conservatory that overlooks the rear garden, kitchen/diner, two double bedrooms and a spacious bathroom.

The property features a modern fitted kitchens, gas central heating with the boiler being regularly serviced, double glazed windows and doors, bathroom suite and fitted wardrobes to the main bedroom.

Outside there is off street parking for two cars and a rear garden extending approximately 80ft with a range of established planting.