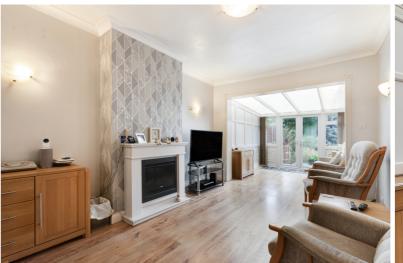

Presented in good decorative condition and offered as end of chain this ideal bungalow offers larger than average sized accommodation and comprises of an entrance hall, lounge opening into a conservatory that overlooks the rear garden, kitchen/diner, two double bedrooms and a spacious bathroom.

The property features a modern fitted kitchens, gas central heating with the boiler being regularly serviced, double glazed windows and doors, bathroom suite and fitted wardrobes to the main bedroom.

Outside there is off street parking for two cars and a rear garden extending approximately 80ft with a range of established planting.