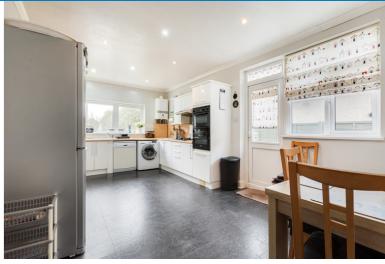

Presented in good decorative condition and offered as end of chain this ideal bungalow offers larger than average sized accommodation and comprises of an entrance hall, lounge opening into a conservatory that overlooks the rear garden, kitchen/diner, two double bedrooms and a spacious bathroom.

The property features a modern fitted kitchens, gas central heating with the boiler being regularly serviced, double glazed windows and doors, bathroom suite and fitted wardrobes to the main bedroom.

Outside there is off street parking for two cars and a rear garden extending approximately 80ft with a range of established planting.