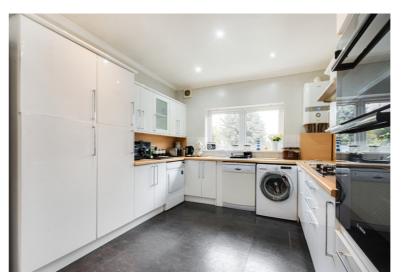

Presented in good decorative condition and offered as end of chain this ideal bungalow offers larger than average sized accommodation and comprises of an entrance hall, lounge opening into a conservatory that overlooks the rear garden, kitchen/diner, two double bedrooms and a spacious bathroom.

The property features a modern fitted kitchens, gas central heating with the boiler being regularly serviced, double glazed windows and doors, bathroom suite and fitted wardrobes to the main bedroom.

Outside there is off street parking for two cars and a rear garden extending approximately 80ft with a range of established planting.