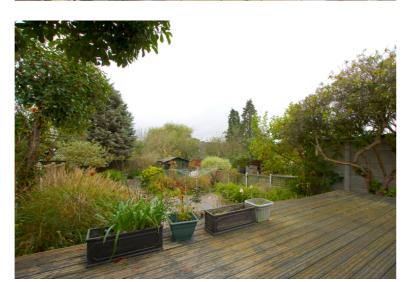

The property features a modern fitted kitchens, gas central heating with the boiler being regularly serviced, double glazed windows and doors, bathroom suite and fitted wardrobes to the main bedroom.

Outside there is off street parking for two cars and a rear garden extending approximately 80ft with a range of established planting.