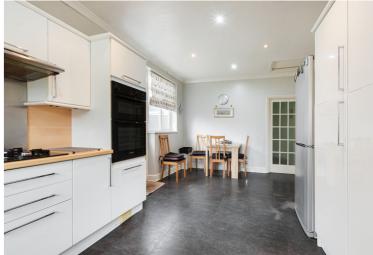

Presented in good decorative condition and offered as end of chain this ideal bungalow offers larger than average sized accommodation and comprises of an entrance hall, lounge opening into a conservatory that overlooks the rear garden, kitchen/diner, two double bedrooms and a spacious bathroom.

The property features a modern fitted kitchens, gas central heating with the boiler being regularly serviced, double glazed windows and doors, bathroom suite and fitted wardrobes to the main bedroom.

Outside there is off street parking for two cars and a rear garden extending approximately 80ft with a range of established planting.