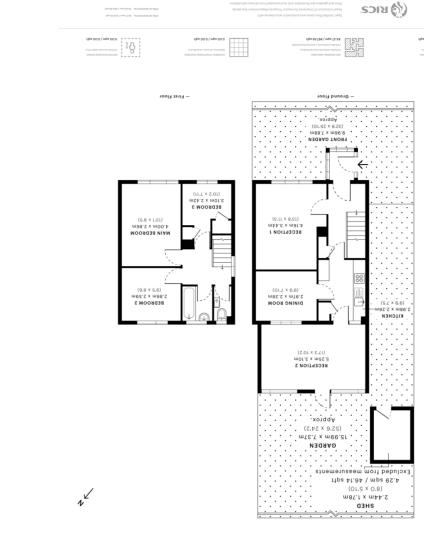

# **Front Reception**

13' 8" x 11' 3" (4.17m x 3.43m) Front aspect window, radiator, wood floor

## **Dining Room**

9' 9" x 7' 10" (2.97m x 2.39m) Rear asepct window, radiator

#### Kitchen

9' 9" x 7' 5" (2.97m x 2.26m) Rear aspect window and door, range of basic eye and base level units with integral gas hob with oven under and extractor hood over, single drainer sink, plumbing and space for washing machine

#### **Rear Reception**

17' 3" x 10' 2" (5.26m x 3.10m) Rear aspect windows and door to garden

## Bedroom 1

13' 1" x 9' 5" (3.99m x 2.87m) Front aspect window, radiator

# **Bedroom 2**

9' 5" x 8' 6" (2.87m x 2.59m) Rear aspect window, radiator

## **Bedroom 3**

10' 2" x 7' 11" (3.10m x 2.41m) Front aspect window, radiator

#### Bathroom

Rear aspect frosted window, panel enclosed bath, pedestal wash hand basin, radiator, separate low level WC

## Garden

Mainly laid to lawn with timber shed and side access