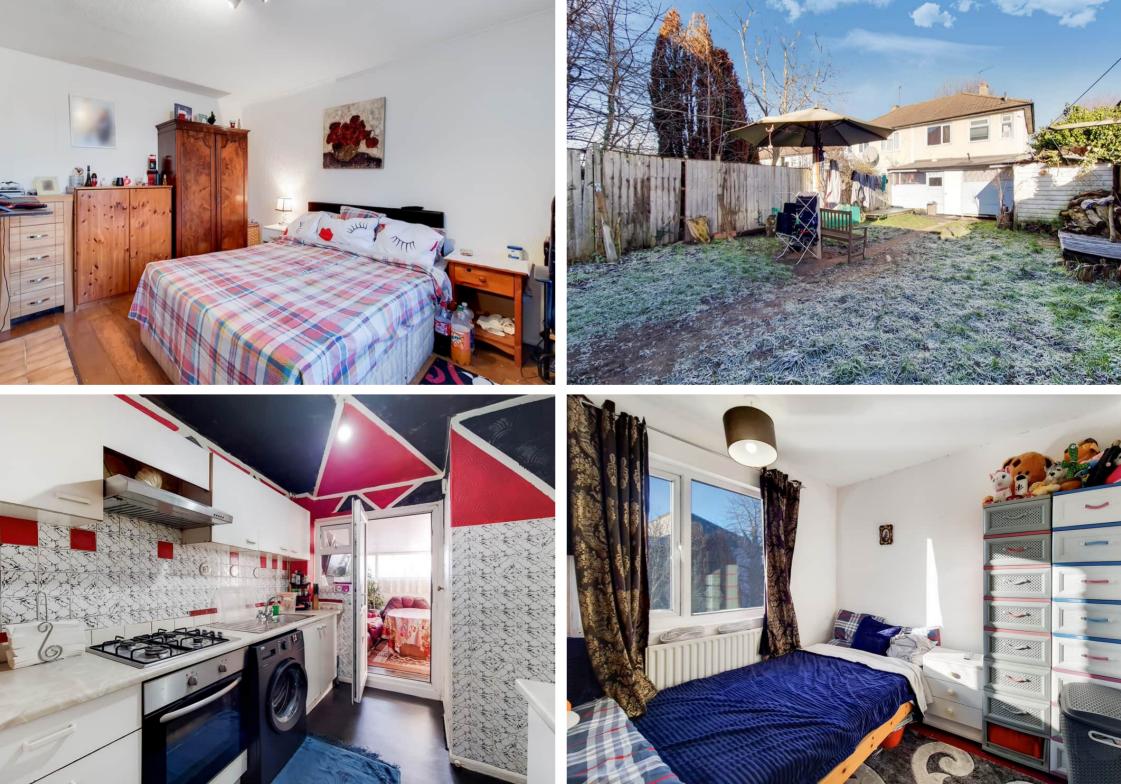

The house itself consists of three bedrooms and three receptions with family bathroom and kitchen. Other benefits include a gas central heating and a private rear garden.

A short walk also takes you to the areas popular local schools and the busy Southall Broadway with its plethora of restaurants, shops and transport links.

#### Kitchen

9' 9" x 7' 5" (2.97m x 2.26m) Rear aspect window and door, range of basic eye and base level units with integral gas hob with oven under and extractor hood over, single drainer sink, plumbing and space for washing machine

## Bedroom 1

13' 1" x 9' 5" (3.99m x 2.87m) Front aspect window, radiator

## Garden

Mainly laid to lawn with timber shed and side access