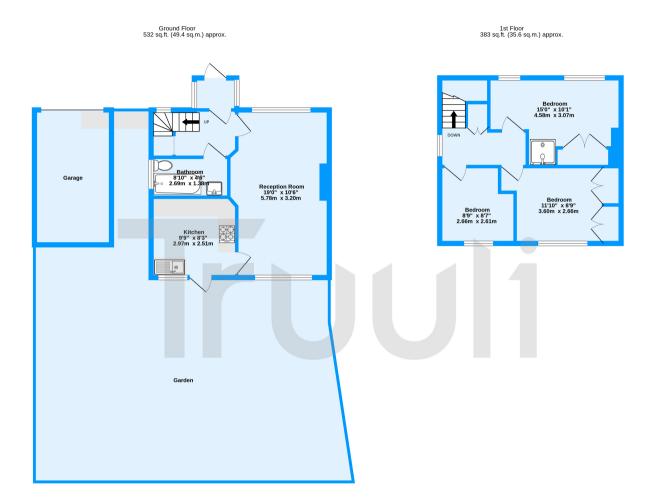

## £430,000 Freehold

We are pleased to present to the market this three-bedroom semi-detached family home on Onslow Road, Croydon that has a garage to the side.

Onslow Road,Croydon, CR0

TOTAL FLOOR AREA: 915 sq.ft. (85.0 sq.m.) approx.

Measurements are approximate. Not to scale. Illustrative purposes onl
Made with Metropix ©2023