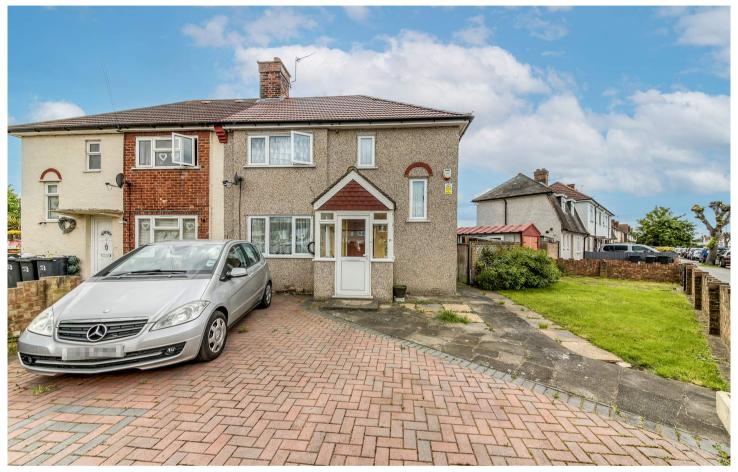

Onslow Road, Croydon, Surrey, CR0

£430,000 Freehold

- Side garage
- Off street for multiple cars
- En suite shower room to primary bedroom
- Family bathroom
- Room to extend subject to planning consents
- Close to Purley Way retail park

## £430,000 Freehold

We are pleased to present to the market this three-bedroom semi-detached family home on Onslow Road, Croydon that has a garage to the side.

Onslow Road,Croydon, CR0

TOTAL FLOOR AREA: 915 sq.ft. (85.0 sq.m.) approx.