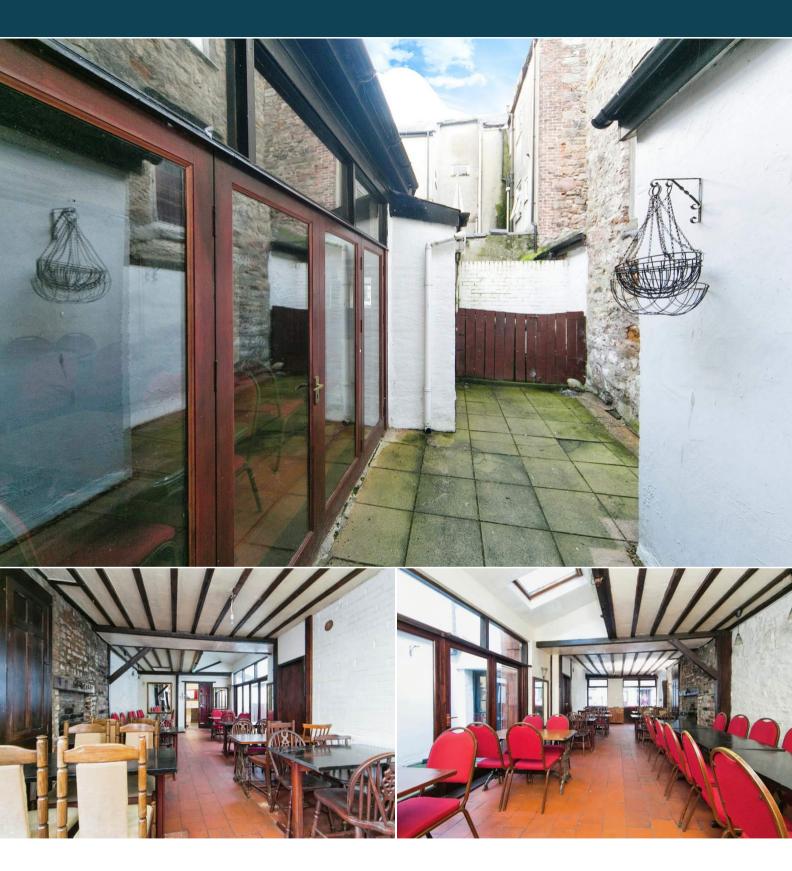

## Hole in the Wall Street Caernarfon

Bettermove are proud to present this 4 bedroom mixed use property in Caernarfon available with no forward chain.

The property benefits from double glazing, gas central heating throughout.

The council tax band is A.

The interior of this property comprises a spacious living room, family bathroom, fitted kitchen and 1 bedroom on the first floor. The second floor holds a further 3 bedrooms. The ground floor benefits from a bistro style restaurant which can seat up to 32 people. The exterior boasts a private rear yard, perfect for enjoying the summer months.