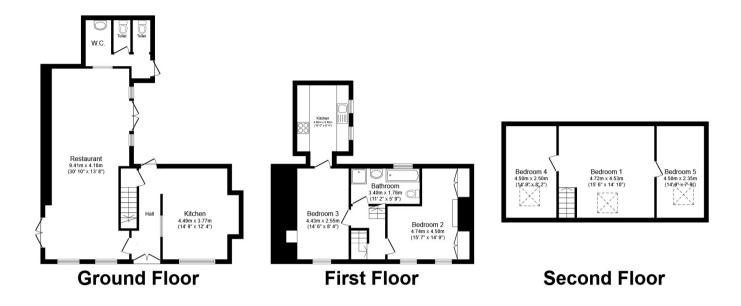

Total floor area 166.7 m<sup>2</sup> (1,794 sq.ft.) approx

This floor plan is for illustrative purposes only. It is not drawn to scale. Any measurements, floor areas (including any total floor area), openings and orientation are approximate. No details are guaranteed, they cannot be relied upon for any purpose and they do not form part of any agreement. No liability is taken for any error, omission or misstatement. A party must rely upon its own inspection(s). Powered by www.focalagent.com