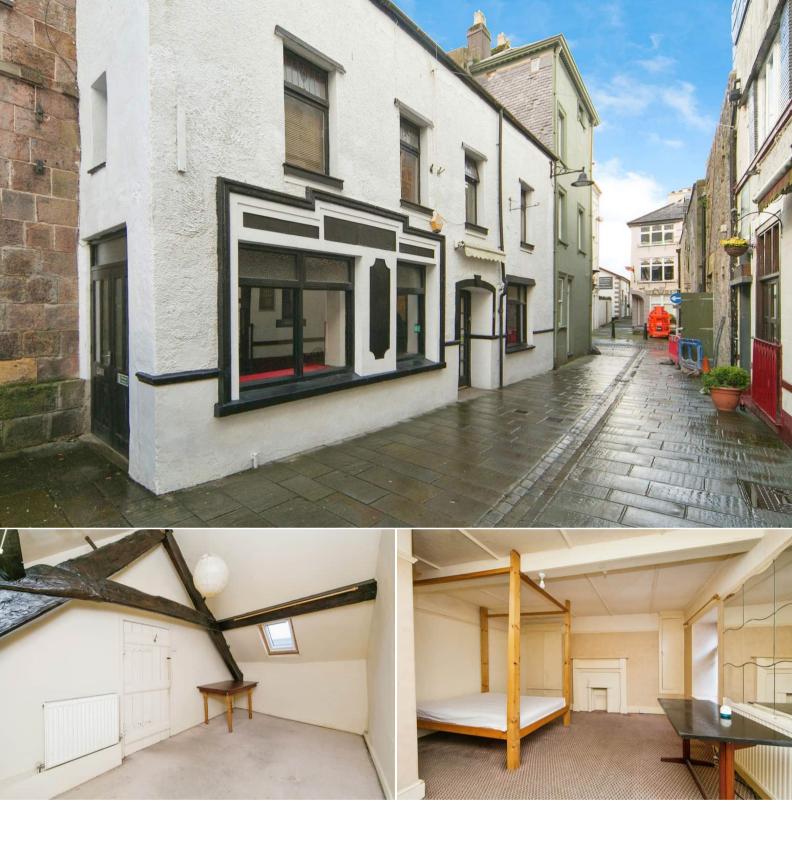

## Hole in the Wall Street Caernarfon

Bettermove are proud to present this 4 bedroom mixed use property in Caernarfon available with no forward chain.

The property benefits from double glazing, gas central heating throughout.

The council tax band is A.

The interior of this property comprises a spacious living room, family bathroom, fitted kitchen and 1 bedroom on the first floor. The second floor holds a further 3 bedrooms. The ground floor benefits from a bistro style restaurant which can seat up to 32 people. The exterior boasts a private rear yard, perfect for enjoying the summer months.