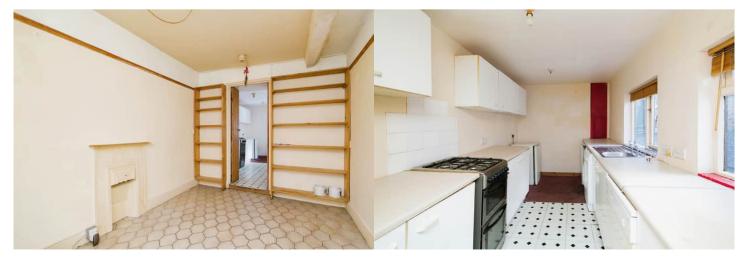

The council tax band is A.

The interior of this property comprises a spacious living room, family bathroom, fitted kitchen and 1 bedroom on the first floor. The second floor holds a further 3 bedrooms. The ground floor benefits from a bistro style restaurant which can seat up to 32 people. The exterior boasts a private rear yard, perfect for enjoying the summer months.