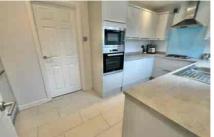

In terms of accommodation there are three bedrooms (two doubles and one single) and a stylish refitted family bathroom. Downstairs there is an entrance porch which then leads you to the large living/dining room which has lovely large picture windows to the front and wood parquet flooring. This then leads into the refitted kitchen which has a very contemporary feel to it. It is rear aspect and has a range of built in appliances and plenty of storage. Off the back of the kitchen there is also the cloakroom which the owners have also refitted.