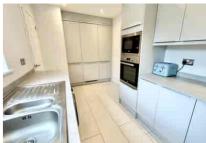

In terms of accommodation there are three bedrooms (two doubles and one single) and a stylish refitted family bathroom. Downstairs there is an entrance porch which then leads you to the large living/dining room which has lovely large picture windows to the front and wood parquet flooring. This then leads into the refitted kitchen which has a very contemporary feel to it. It is rear aspect and has a range of built in appliances and plenty of storage. Off the back of the kitchen there is also the cloakroom which the owners have also refitted.