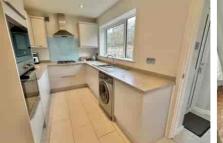

In terms of accommodation there are three bedrooms (two doubles and one single) and a stylish refitted family bathroom. Downstairs there is an entrance porch which then leads you to the large living/dining room which has lovely large picture windows to the front and wood parquet flooring. This then leads into the refitted kitchen which has a very contemporary feel to it. It is rear aspect and has a range of built in appliances and plenty of storage. Off the back of the kitchen there is also the cloakroom which the owners have also refitted.