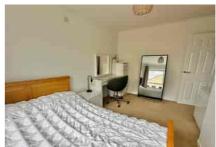

In terms of accommodation there are three bedrooms (two doubles and one single) and a stylish refitted family bathroom. Downstairs there is an entrance porch which then leads you to the large living/dining room which has lovely large picture windows to the front and wood parquet flooring. This then leads into the refitted kitchen which has a very contemporary feel to it. It is rear aspect and has a range of built in appliances and plenty of storage. Off the back of the kitchen there is also the cloakroom which the owners have also refitted.