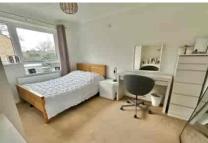

In terms of accommodation there are three bedrooms (two doubles and one single) and a stylish refitted family bathroom. Downstairs there is an entrance porch which then leads you to the large living/dining room which has lovely large picture windows to the front and wood parquet flooring. This then leads into the refitted kitchen which has a very contemporary feel to it. It is rear aspect and has a range of built in appliances and plenty of storage. Off the back of the kitchen there is also the cloakroom which the owners have also refitted.