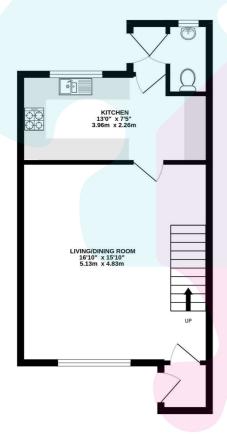

## OFFERS IN EXCESS OF £375,000

GROUND FLOOR 429 sq.ft. (39.9 sq.m.) approx. 1ST FLOOR 384 sq.ft. (35.7 sq.m.) approx.

Total Floor Area 814sq.ft (75.6sq.m) approx

Whilst every attempt has been made to ensure the accuracy of the floor plan, measurements are approximate and no responsibility is taken for any error or mis-statement. The plan is for illustrative purposes only.