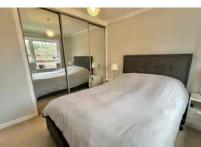

In terms of accommodation there are three bedrooms (two doubles and one single) and a stylish refitted family bathroom. Downstairs there is an entrance porch which then leads you to the large living/dining room which has lovely large picture windows to the front and wood parquet flooring. This then leads into the refitted kitchen which has a very contemporary feel to it. It is rear aspect and has a range of built in appliances and plenty of storage. Off the back of the kitchen there is also the cloakroom which the owners have also refitted.