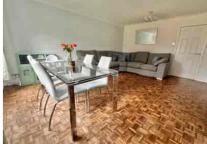

In terms of accommodation there are three bedrooms (two doubles and one single) and a stylish refitted family bathroom. Downstairs there is an entrance porch which then leads you to the large living/dining room which has lovely large picture windows to the front and wood parquet flooring. This then leads into the refitted kitchen which has a very contemporary feel to it. It is rear aspect and has a range of built in appliances and plenty of storage. Off the back of the kitchen there is also the cloakroom which the owners have also refitted.