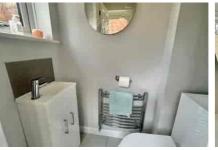

In terms of accommodation there are three bedrooms (two doubles and one single) and a stylish refitted family bathroom. Downstairs there is an entrance porch which then leads you to the large living/dining room which has lovely large picture windows to the front and wood parquet flooring. This then leads into the refitted kitchen which has a very contemporary feel to it. It is rear aspect and has a range of built in appliances and plenty of storage. Off the back of the kitchen there is also the cloakroom which the owners have also refitted.