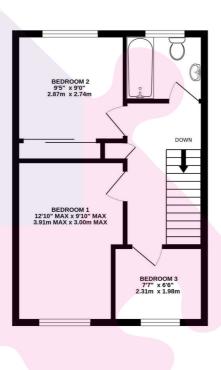

In terms of accommodation there are three bedrooms (two doubles and one single) and a stylish refitted family bathroom. Downstairs there is an entrance porch which then leads you to the large living/dining room which has lovely large picture windows to the front and wood parquet flooring. This then leads into the refitted kitchen which has a very contemporary feel to it. It is rear aspect and has a range of built in appliances and plenty of storage. Off the back of the kitchen there is also the cloakroom which the owners have also refitted.

## OFFERS IN EXCESS OF £375,000

GROUND FLOOR 429 sq.ft. (39.9 sq.m.) approx. 1ST FLOOR 384 sq.ft. (35.7 sq.m.) approx.

Total Floor Area 814sq.ft (75.6sq.m) approx

Whilst every attempt has been made to ensure the accuracy of the floor plan, measurements are approximate and no responsibility is taken for any error or mis-statement. The plan is for illustrative purposes only.