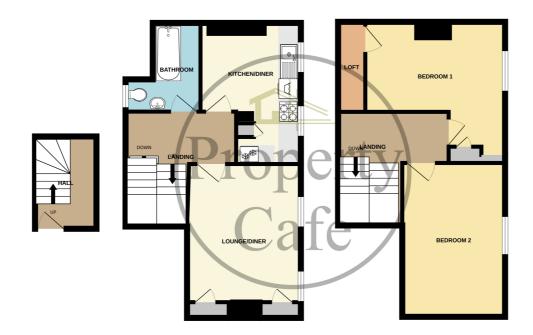

## TOTAL FLOOR AREA: 875 sq.ft. (81.3 sq.m.) approx.

Whist every attempt has been made to ensure the accuracy of the floorplan contained here, measurements of doors, windows, rooms and any other items are approximate and no responsibility is taken for any error, omission or mis-statement. This plan is for illustrative purposes only and should be used as such by any prospective purchaser. The services, systems and appliances shown have not been tested and no guarantee as to their operability or efficiency can be given.

Made with Metropic ©2024

Property cafe are delighted to present to the market this spacious two bedroom, split level apartment for sale situated in the heart of Bexhill's town centre. Accommodation and benefits include; A private entrance at the rear of the building; Internal entrance hall with stairs leading to a 2nd floor landing area; Large west facing lounge offering pleasant views from the window of the De La Warr Pavilion and to sea; Fitted Kitchen with ample cupboard & worktop space as well as space for white goods and an integrated oven & hob; Family bathroom comprising of bath with overhead shower, wash basin and WC. The 2nd level of this flat (3rd floor) consists of two well proportioned double bedrooms again offering views from the windows and additional loft/ storage space. This flat is neutrally decorated throughout and offers gas central heating & double glazing throughout. We recommend you view at your earliest convenience.