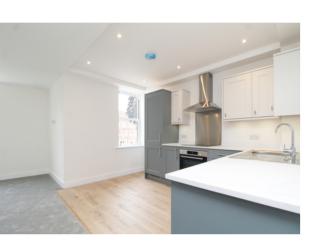

01202 143611

## EAEBLL HOWES

where were all markers and a process of the process



FIRST FLOOR 710 sq.ft. (66.0 sq.m.) approx.





## **Living/Dining/Kitchen** 6.66m x 5.5m (21' 10" x 18' 1") Max.

## **Bedroom One** 4.8m x 3.0m (15' 9" x 9' 10") Max.

En-Suite

2.0m x 1.7m (6' 7" x 5' 7")

## Bedroom Two

3.6m x 2.6m (11' 10" x 8' 6")

Bathroom

2.6m x 1.8m (8' 6" x 5' 11")





PLEASE NOTE: The measurements that have been quoted are approximate and strictly for guidance only. All fittings, fixtures, services and appliances have not been tested and no guarantee can be given that they are in working order. The particulars are believed to be correct but their accuracy is not guaranteed and they do not constitute an offer or formpart of a contract. The images displayed are for information purposes only and it cannot be inferred that any itemshown will be included in the property.