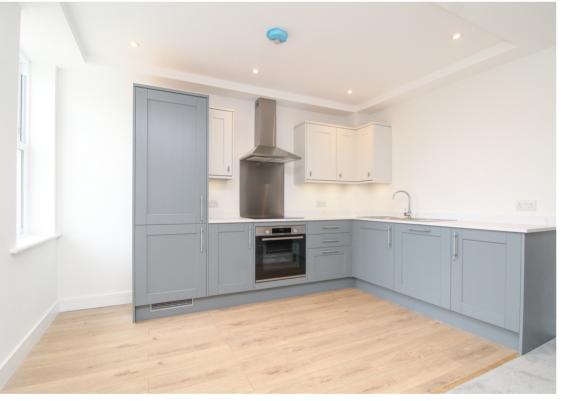

R 710 sq.ft. (66.0 sq.m.) approx.





## **Living/Dining/Kitchen** 6.66m x 5.5m (21' 10" x 18' 1") Max.

## **Bedroom One** 4.8m x 3.0m (15' 9" x 9' 10") Max.

En-Suite

2.0m x 1.7m (6' 7" x 5' 7")

## Bedroom Two

3.6m x 2.6m (11' 10" x 8' 6")

Bathroom

2.6m x 1.8m (8' 6" x 5' 11")





PLEASE NOTE: The measurements that have been quoted are approximate and strictly for guidance only. All fittings, fixtures, services and appliances have not been tested and no guarantee can be given that they are in working order. The particulars are believed to be correct but their accuracy is not guaranteed and they do not constitute an offer or formpart of a contract. The images displayed are for information purposes only and it cannot be inferred that any itemshown will be included in the property.