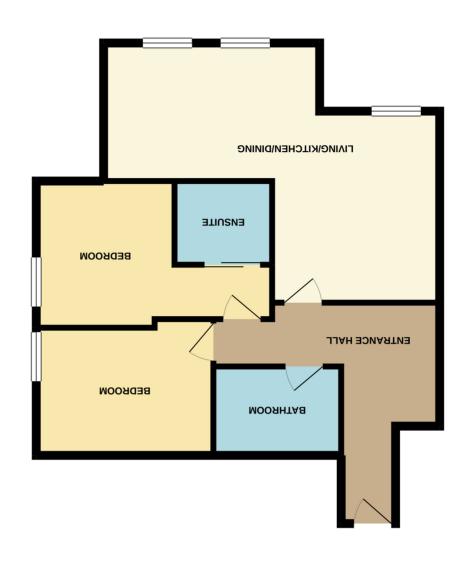

## EAEBLL HOWES

where were all markers and a process of the process

FIRST FLOOR 710 sq.ft. (66.0 sq.m.) approx.

## **Living/Dining/Kitchen** 6.66m x 5.5m (21' 10" x 18' 1") Max.

## **Bedroom One** 4.8m x 3.0m (15' 9" x 9' 10") Max.

En-Suite

2.0m x 1.7m (6' 7" x 5' 7")

## Bedroom Two

3.6m x 2.6m (11' 10" x 8' 6")

Bathroom

2.6m x 1.8m (8' 6" x 5' 11")

PLEASE NOTE: The measurements that have been quoted are approximate and strictly for guidance only. All fittings, fixtures, services and appliances have not been tested and no guarantee can be given that they are in working order. The particulars are believed to be correct but their accuracy is not guaranteed and they do not constitute an offer or formpart of a contract. The images displayed are for information purposes only and it cannot be inferred that any itemshown will be included in the property.