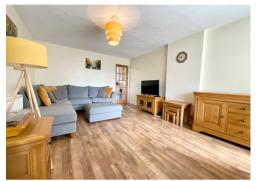

The property comprises:

To the ground floor: an entrance hall with stairs to the first floor, lounge with bow window to front leads to a modern kitchen/diner having integral appliances including fridge, freezer, oven hob & extractor, large under stairs storage cupboard and patio doors opening to the rear garden.