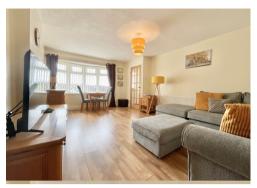

The property comprises:

To the ground floor: an entrance hall with stairs to the first floor, lounge with bow window to front leads to a modern kitchen/diner having integral appliances including fridge, freezer, oven hob & extractor, large under stairs storage cupboard and patio doors opening to the rear garden.