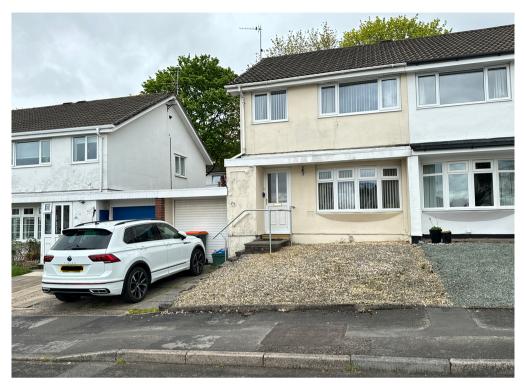

| 26 Hazel Wa | lk, Caerleon, Newport. NP18 |
|-------------|-----------------------------|
|             | 3SE                         |
|             | £260,000                    |
|             | Tenure Freehold             |
|             |                             |

- SEMI DETACHED FAMILY HOME
- POPULAR LOCATION HAVING EASY ACCESS
  TO RENOWNED SCHOOLS
- ENTRANCE HALL
- LOUNGE WITH BOW WINDOW
- REFITTED KITCHEN/DINER WITH PATIO DOORS TO REAR

- 3 BEDROOMS
- MODERN SHOWER ROOM
- DRIVEWAY & GARAGE
- EASILY MAINTAINED GARDENS TO FRONT & REAR
- NO CHAIN

To the first: a landing leads to 3 bedrooms (2 having built in wardrobes) and a modern shower room.

Outside; an easily maintained garden to front laid with chippings, driveway leading to garage and steps to main entrance.