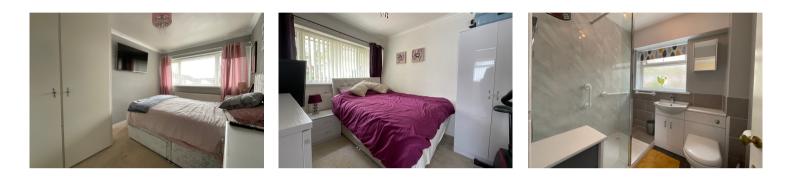

The property comprises:

To the ground floor: an entrance hall with stairs to the first floor, lounge with bow window to front leads to a modern kitchen/diner having integral appliances including fridge, freezer, oven hob & extractor, large under stairs storage cupboard and patio doors opening to the rear garden.

To the first: a landing leads to 3 bedrooms (2 having built in wardrobes) and a modern shower room.

Outside; an easily maintained garden to front laid with chippings, driveway leading to garage and steps to main entrance.