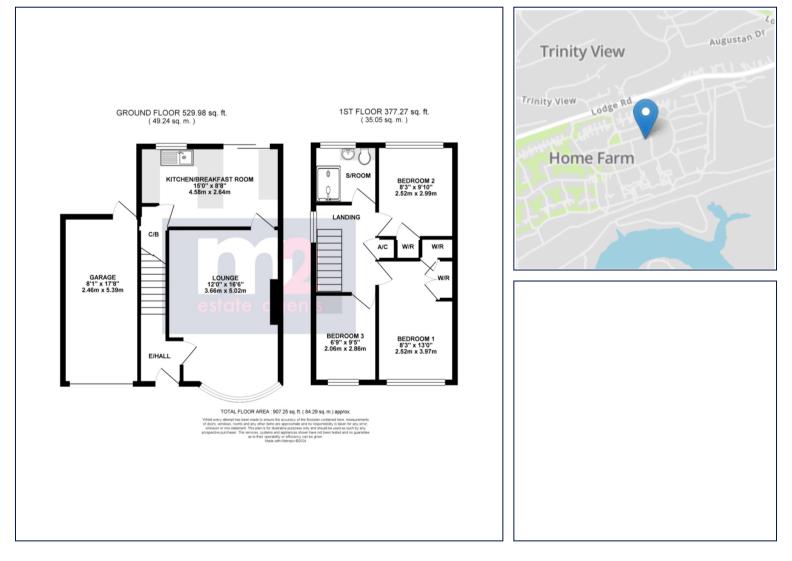

The property comprises:

To the ground floor: an entrance hall with stairs to the first floor, lounge with bow window to front leads to a modern kitchen/diner having integral appliances including fridge, freezer, oven hob & extractor, large under stairs storage cupboard and patio doors opening to the rear garden.

To the first: a landing leads to 3 bedrooms (2 having built in wardrobes) and a modern shower room.

Outside; an easily maintained garden to front laid with chippings, driveway leading to garage and steps to main entrance.

To the rear: a patio area having steps through flower beds laid with stone to timber decked seating area laid over 2 levels enclosed by fencing.

Services: Council Tax Band:

All room sizes are approximate. Electrical installations, plumbing, central heating and drainage installations are noted on the basis of a visual inspection only. They have not been tested and no warranty of condition or fitness for purpose is implied in their inclusion. Potential purchasers are warned that they must make their own enquiries as to the condition of the appliances, installations or any element of the structure or fabric of the property.