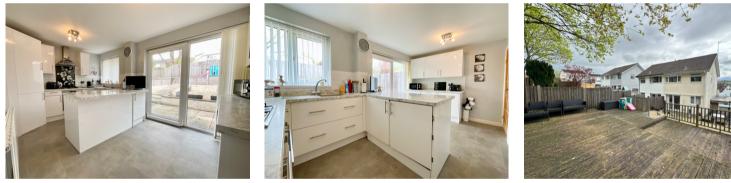

The property comprises:

To the ground floor: an entrance hall with stairs to the first floor, lounge with bow window to front leads to a modern kitchen/diner having integral appliances including fridge, freezer, oven hob & extractor, large under stairs storage cupboard and patio doors opening to the rear garden.

To the rear: a patio area having steps through flower beds laid with stone to timber decked seating area laid over 2 levels enclosed by fencing.

Services: Council Tax Band:

All room sizes are approximate. Electrical installations, plumbing, central heating and drainage installations are noted on the basis of a visual inspection only. They have not been tested and no warranty of condition or fitness for purpose is implied in their inclusion. Potential purchasers are warned that they must make their own enquiries as to the condition of the appliances, installations or any element of the structure or fabric of the property.