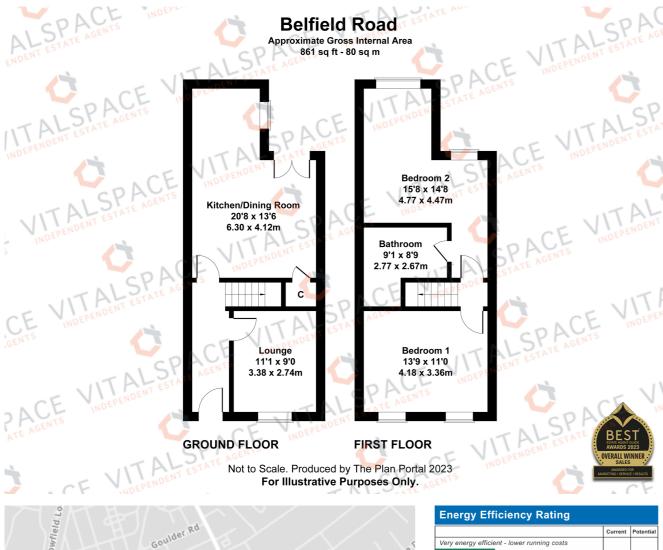

## Belfield Road, Reddish, SK5 6NY

\*\*NO ONWARD CHAIN\*\* - VITALSPACE ESTATE AGENTS are pleased to offer for sale the well presented, TWO DOUBLE BEDROOM mid period terrace property situated within close proximity of Reddish Village and it's shops, cafes and amenities. The deceptively spacious accommodation briefly comprises; a welcoming entrance hallway, a good sized living room and an impressive open plan dining kitchen with double doors opening out into the rear courtyard. The kitchen itself comes complete with a host of high gloss wall and base units with contrasting worksurfaces, splash back tiling and space for white goods. The first floor reveals two double bedrooms, complimented by a four piece family bathroom with a separate shower cubicle and bath. Externally this property has street parking to the front whilst to the rear, a private walled, low maintenance decked courtyard garden can be found providing excellent space for alfresco dining during those summer months. As mentioned, this property enjoys a prime location with easy access to excellent amenities including reputable schools, shops and efficient transport, all within close proximity ensuring a convenient and enjoyable lifestyle. A perfect home for a first time buyer or buy to let investor. Contact VitalSpace Estate Agents for further information or to arrange an internal inspection.