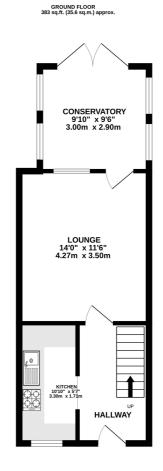

**Electricity:** Mains Supply.

• Heating: Gas Central.

• Water: Mains Supply.

• **Sewerage:** Mains Supply.

• Council Tax Band: C

1ST FLOOR 286 sq.ft. (26.6 sq.m.) approx.

TOTAL FLOOR AREA: 669 sq.ft. (62.2 sq.m.) approx.

It every attempt has been made to ensure the accuracy of the floorplan contained here, measurements one, windows, rooms and any other items are approximate and no responsibility staken for any error, solding or in the statement. This plan is for illustrative purposes only and should be used as such by any chick purchaser. The services, systems and appliances shown have not been tested and no guarantee.