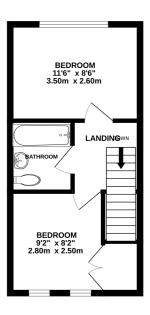

Upstairs, you'll find two generously sized double bedrooms and a family bathroom. Outside, the private rear garden is perfect for summer barbecues or a peaceful morning coffee, while off-road parking adds to the property's appeal.

**Electricity:** Mains Supply.

• Heating: Gas Central.

• Water: Mains Supply.

• **Sewerage:** Mains Supply.

• Council Tax Band: C

1ST FLOOR 286 sq.ft. (26.6 sq.m.) approx.

TOTAL FLOOR AREA: 669 sq.ft. (62.2 sq.m.) approx.

It every attempt has been made to ensure the accuracy of the floorplan contained here, measurements one, windows, rooms and any other items are approximate and no responsibility staken for any error, solding or in the statement. This plan is for illustrative purposes only and should be used as such by any chick purchaser. The services, systems and appliances shown have not been tested and no guarantee.