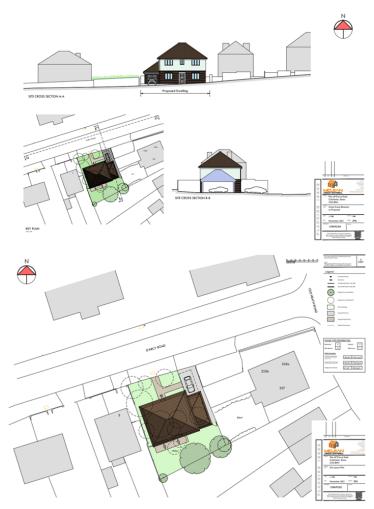

## £250,000

- Rare Opportunity To Acquire A Building Plot In A
   Popular Residential Location
- South-East Colchester Position
- Full Planning Permission For A Substantial Five

  Bedroom Detached Family Home
- To Be Sold With Full Building Regulation Approval
- Full Application Can Be Viewed On Colchester
   Borough Councils Planning Portal
- Reference 213225
- Impressive Building Plot Measuring 339SQM (52FT Wide x 72FT Deep)
- All Enquires And Site Visits Welcomed

## Land

The plot itself is positioned at the start of D'Arcy Road, a road home to a mixed range of family homes. The plot measures an impressive 339SQM, 52ft Wide & 72 FT Deep. The plans allow for an impressive looking family home, featuring a welcoming entrance hall, separate dining room, impressive living room, downstairs W.C, utility room and focal kitchen-diner with access to a private and enclosed rear garden. Residing on the first floor will be five generous bedrooms, with the master bedroom benefiting from an en-suite shower room and family bathroom suite. The property will benefit from off road parking on a private driveway and added luxury of an integral garage.

The approved plans and application history can be viewed on the Colchester Borough Council website/planning portal, reference 213225. As agents we welcome any questions and also welcome site visits.