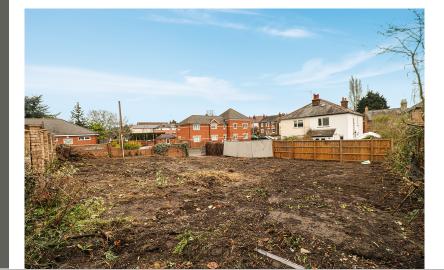

## Land

The plot itself is positioned at the start of D'Arcy Road, a road home to a mixed range of family homes. The plot measures an impressive 339SQM, 52ft Wide & 72 FT Deep. The plans allow for an impressive looking family home, featuring a welcoming entrance hall, separate dining room, impressive living room, downstairs W.C, utility room and focal kitchen-diner with access to a private and enclosed rear garden. Residing on the first floor will be five generous bedrooms, with the master bedroom benefiting from an en-suite shower room and family bathroom suite. The property will benefit from off road parking on a private driveway and added luxury of an integral garage.