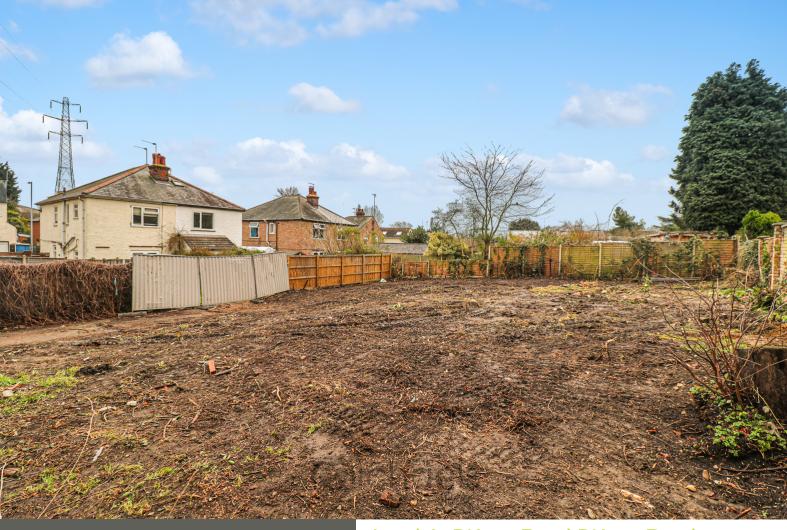

## Land

The plot itself is positioned at the start of D'Arcy Road, a road home to a mixed range of family homes. The plot measures an impressive 339SQM, 52ft Wide & 72 FT Deep. The plans allow for an impressive looking family home, featuring a welcoming entrance hall, separate dining room, impressive living room, downstairs W.C, utility room and focal kitchen-diner with access to a private and enclosed rear garden. Residing on the first floor will be five generous bedrooms, with the master bedroom benefiting from an en-suite shower room and family bathroom suite. The property will benefit from off road parking on a private driveway and added luxury of an integral garage.