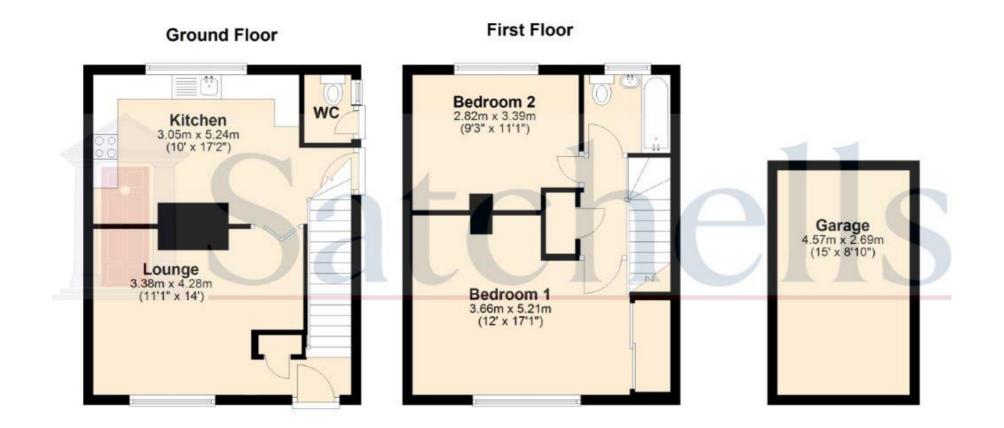

## Ground Floor:

Hallway:

Stairs leading to first floor. Entrance to living area. Carpet flooring.

#### Living Area:

Abt. 14' 3" x 11' 1" (4.34m x 3.38m) Double glazed window to front. Spot lights. Central heating radiator. Carpet flooring. Access to kitchen.

#### Kitchen;

Abt. 17' 2" x 10' 0" (5.23m x 3.05m) Range of wall and base units. Stainless steel sink with swan neck tap. Access to pantry cupboard. Partly tiled walls. Integrated oven, electric hob, washing machine and dishwasher. Ceiling light fitting. Tiled flooring. Central heating radiator. Access to garden.

#### Landing:

Access to all rooms on first floor. Obscure window to side. Carpet flooring.

#### Bedroom One;

Abt, 17' 1" x 12' 0" (5.21m x 3.66m) Double glazed window to front. Ceiling light fitting. Central heating radiator. Carpet flooring.

#### Bedroom Two:

Abt. 11' 1" x 9' 3" (3.38m x 2.82m) Double glazed window to rear. Ceiling light fitting. Central heating radiator. Carpet flooring.

# **<u>I</u>**Satchells

For illustrative purposes only - NOT TO SCALE - Measurements shown are approximate. The size and position of doors, windows, appliances and other features are approximate. Plan produced using PlanUp.