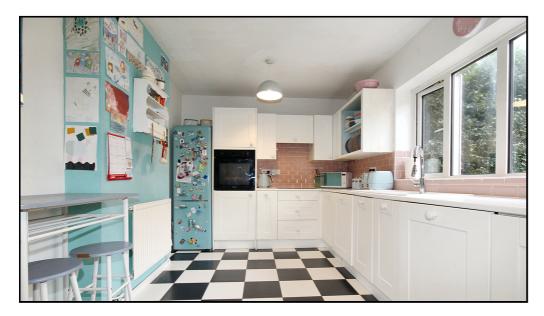

#### Kitchen;

Abt. 17' 2" x 10' 0" (5.23m x 3.05m) Range of wall and base units. Stainless steel sink with swan neck tap. Access to pantry cupboard. Partly tiled walls. Integrated oven, electric hob, washing machine and dishwasher. Ceiling light fitting. Tiled flooring. Central heating radiator. Access to garden.