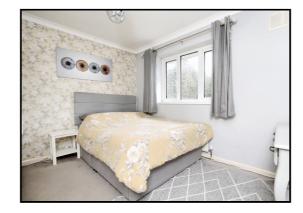

#### Bedroom One;

Abt, 17' 1" x 12' 0" (5.21m x 3.66m) Double glazed window to front. Ceiling light fitting. Central heating radiator. Carpet flooring.

#### Bedroom Two:

Abt. 11' 1" x 9' 3" (3.38m x 2.82m) Double glazed window to rear. Ceiling light fitting. Central heating radiator. Carpet flooring.