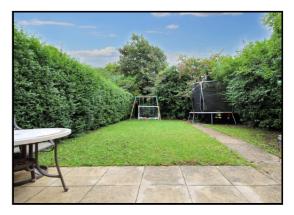

#### **Rear Garden:**

Mainly laid to lawn with patio area. Access to garage,

#### Parking:

Driveway parking for three cars. Access side gate and garage.