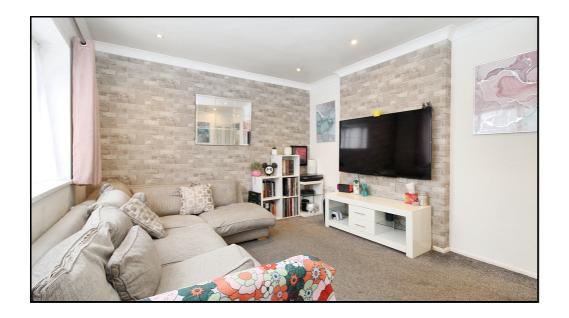

#### Living Area:

Abt. 14' 3" x 11' 1" (4.34m x 3.38m) Double glazed window to front. Spot lights. Central heating radiator. Carpet flooring. Access to kitchen.