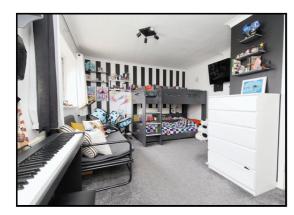

#### Bedroom One;

Abt, 17' 1" x 12' 0" (5.21m x 3.66m) Double glazed window to front. Ceiling light fitting. Central heating radiator. Carpet flooring.

#### Bedroom Two:

Abt. 11' 1" x 9' 3" (3.38m x 2.82m) Double glazed window to rear. Ceiling light fitting. Central heating radiator. Carpet flooring.