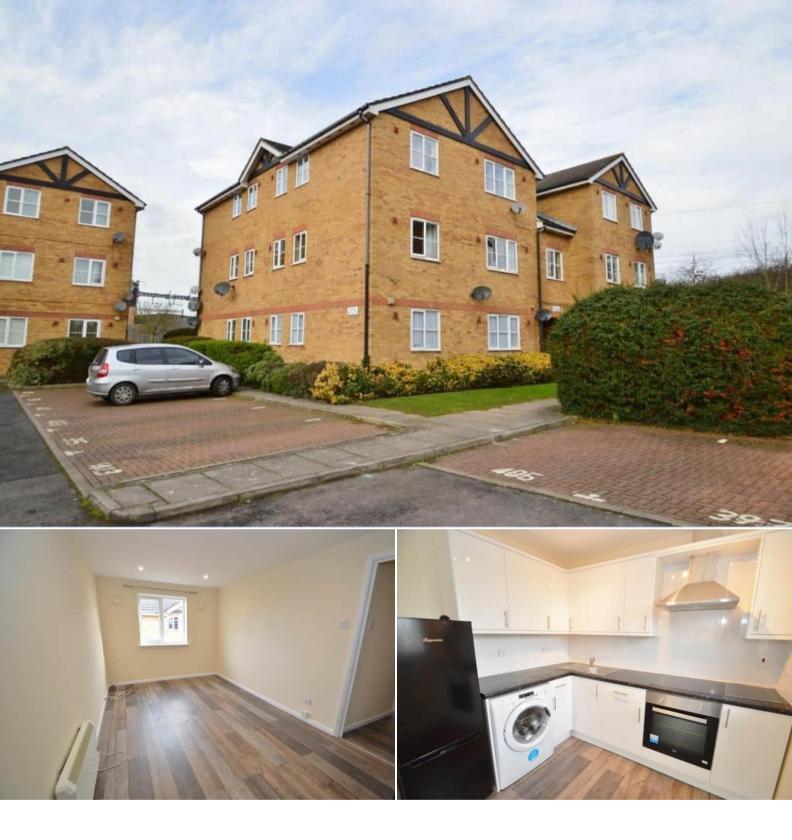

## Maplin Park Slough

Bettermove are delighted to welcome to the market this charming one bedroom second floor flat in Langley, available with no forward chain.

The property is leasehold with 117 years remaining on the lease; the ground rent is £200 per year and the service charge is £107 per month. The council tax band is B.

The interior of this beautifully presented property comprises a spacious open plan living room/modern fitted kitchen, one bedroom and a bathroom. There is an allocated parking space.

Situated in the sought after area of Langley, the property is close to a range of local amenities, including supermarkets, shops, restaurants and pubs as well a leisure centre within walking distance of the property. Excellent transport connections can be found from the new Langley Elizabeth line/rail interchange station, the M25, the M4 and the M40.