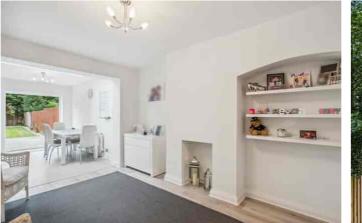

The abundance of natural light and open hallway create an inviting ambiance that seamlessly connects the various parts of the house. Step inside to discover the generous layout, featuring two elegantly designed reception rooms that provides a versatile space for relaxation and entertainment.

The well-appointed kitchen boasts integrated appliances and has plenty of space for a dining table and chairs catering to modern convenience and functionality. The kitchen provides access to outside.

Leading on from the hallway, there is a large downstairs bedroom/study an en-suite shower room, which would be ideal for guests.