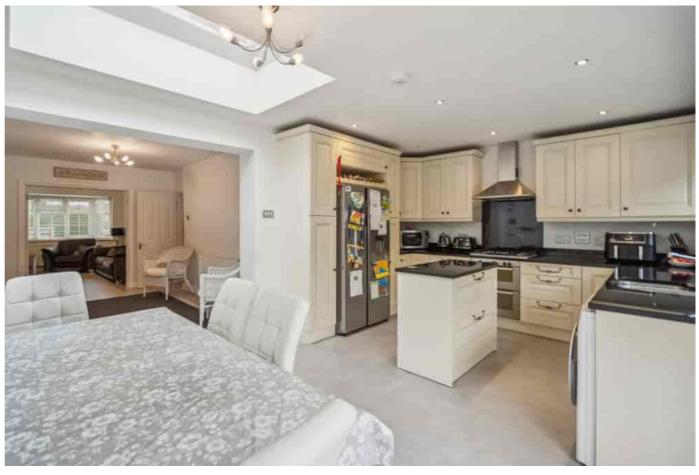

The well-appointed kitchen boasts integrated appliances and has plenty of space for a dining table and chairs catering to modern convenience and functionality. The kitchen provides access to outside.

Leading on from the hallway, there is a large downstairs bedroom/study an en-suite shower room, which would be ideal for guests.