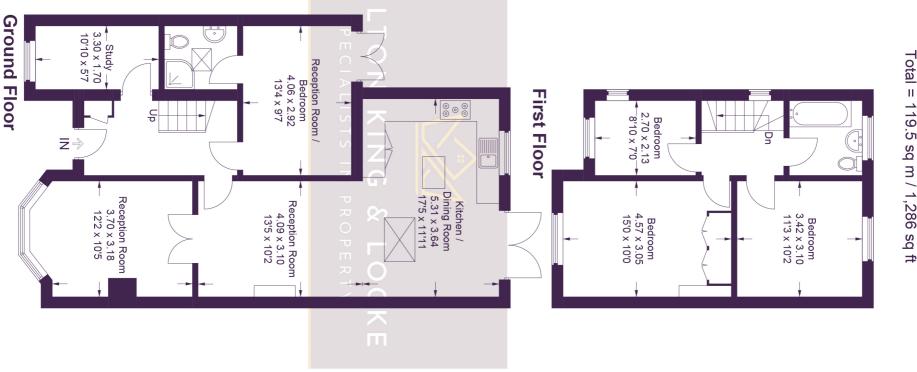

## 171 The Parkway Iver Heath

Approximate Gross Internal Area Ground Floor = 79.3 sq m / 853 sq ft First Floor = 40.2 sq m / 433 sq ft Total = 110.5 sq m / 1.286 sq ft

are approximate. Whilst every care is taken in the preparation of this plan, please check all dimensions, This plan is for layout guidance only. Not drawn to scale unless stated. Windows and door openings

shapes and compass bearings before making any decisions reliant upon them. © CJ Property Marketing Ltd Produced for Hilton King & Locke