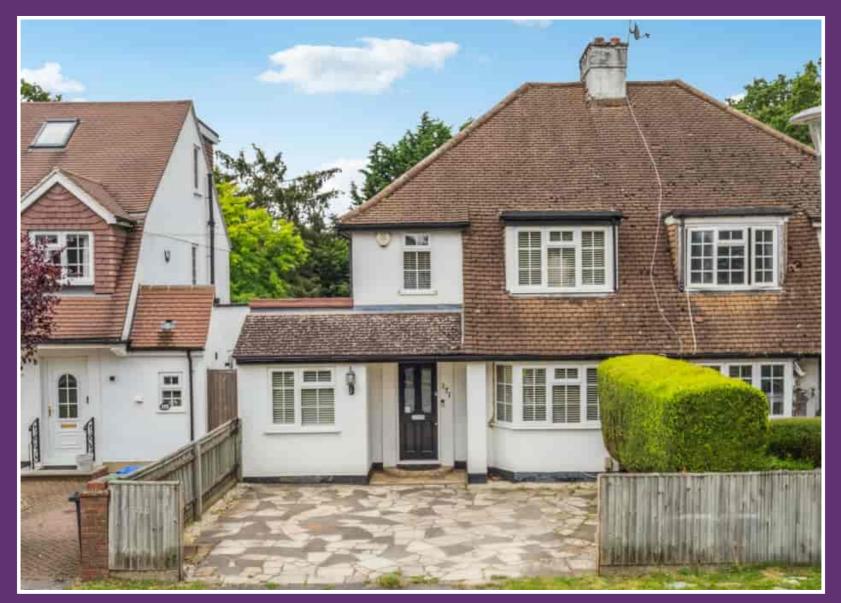

171 The Parkway, Iver Heath, Buckinghamshire. SL0 0RG.

£650,000 Freehold

Hilton King & Locke are pleased to bring to the market this four-bedroom family home that boasts 1,286 sq ft.

Located in one of Iver Heath's most sought-after locations, this well presented extended four-bedroom semi-detached property is offered to the market for sale.

Upon entering the property that is set back from the road you are greeted by ample parking spaces providing convenience for both residents and guests. The exterior exudes a sense of grandeur while maintaining a welcoming atmosphere.