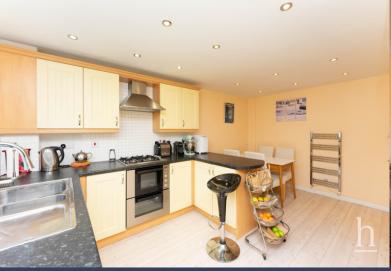

to the large garage and a downstairs WC. Also on the ground floor is the third bedroom which has the flexibility to be used a study as well as the utility room which leads out onto the rear garden.

# **Ground Floor**

**Entrance Hallway** 

# Garage

8' 8" x 16' 3" (2.64m x 4.95m)

## Bedroom 3/Study

8' 4" x 10' 9" (2.54m x 3.28m)

## **Utility Room**

7' 4" x 6' 1" (2.24m x 1.85m)

## **Downstairs WC**

**First Floor** 

First Floor Landing

## Kitchen/Diner

14' 11" x 14' 7" (4.55m x 4.45m)

### Lounge

14' 11" x 11' 11" (4.55m x 3.63m)

## **Second Floor**

**Second Floor Landing** 

### Bedroom 1

13' 0" x 10' 8" (3.96m x 3.25m)

#### **En-Suite**

4' 7" x 5' 5" (1.40m x 1.65m)

#### Bedroom 2

14' 11" x 7' 10" (4.55m x 2.39m)

### **Bathroom**

6' 6" x 5' 6" (1.98m x 1.68m)





0