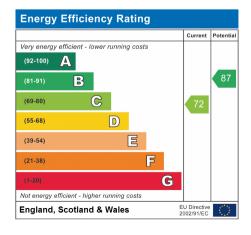

large garage and a downstairs WC. Also on the ground floor is the third bedroom which has the flexibility to be used a study as well as the utility room which leads out onto the rear garden.

# **Ground Floor**

**Entrance Hallway** 

# Garage

8' 8" x 16' 3" (2.64m x 4.95m)

## Bedroom 3/Study

8' 4" x 10' 9" (2.54m x 3.28m)

## **Utility Room**

7' 4" x 6' 1" (2.24m x 1.85m)

## **Downstairs WC**

**First Floor** 

First Floor Landing

## Kitchen/Diner

14' 11" x 14' 7" (4.55m x 4.45m)

### Lounge

14' 11" x 11' 11" (4.55m x 3.63m)

## **Second Floor**

**Second Floor Landing** 

### Bedroom 1

13' 0" x 10' 8" (3.96m x 3.25m)

#### **En-Suite**

4' 7" x 5' 5" (1.40m x 1.65m)

#### Bedroom 2

14' 11" x 7' 10" (4.55m x 2.39m)

### **Bathroom**

6' 6" x 5' 6" (1.98m x 1.68m)





0