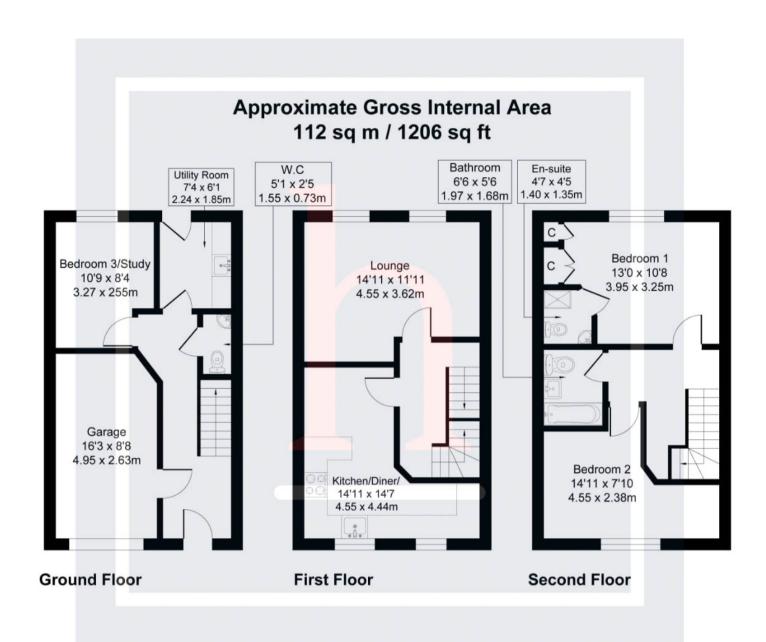

# **Ground Floor**

**Entrance Hallway** 

# Garage

8' 8" x 16' 3" (2.64m x 4.95m)

## Bedroom 3/Study

8' 4" x 10' 9" (2.54m x 3.28m)

## **Utility Room**

7' 4" x 6' 1" (2.24m x 1.85m)

## **Downstairs WC**

**First Floor** 

First Floor Landing

## Kitchen/Diner

14' 11" x 14' 7" (4.55m x 4.45m)

### Lounge

14' 11" x 11' 11" (4.55m x 3.63m)

## **Second Floor**

**Second Floor Landing** 

### Bedroom 1

13' 0" x 10' 8" (3.96m x 3.25m)

#### **En-Suite**

4' 7" x 5' 5" (1.40m x 1.65m)

#### Bedroom 2

14' 11" x 7' 10" (4.55m x 2.39m)

### **Bathroom**

6' 6" x 5' 6" (1.98m x 1.68m)

0