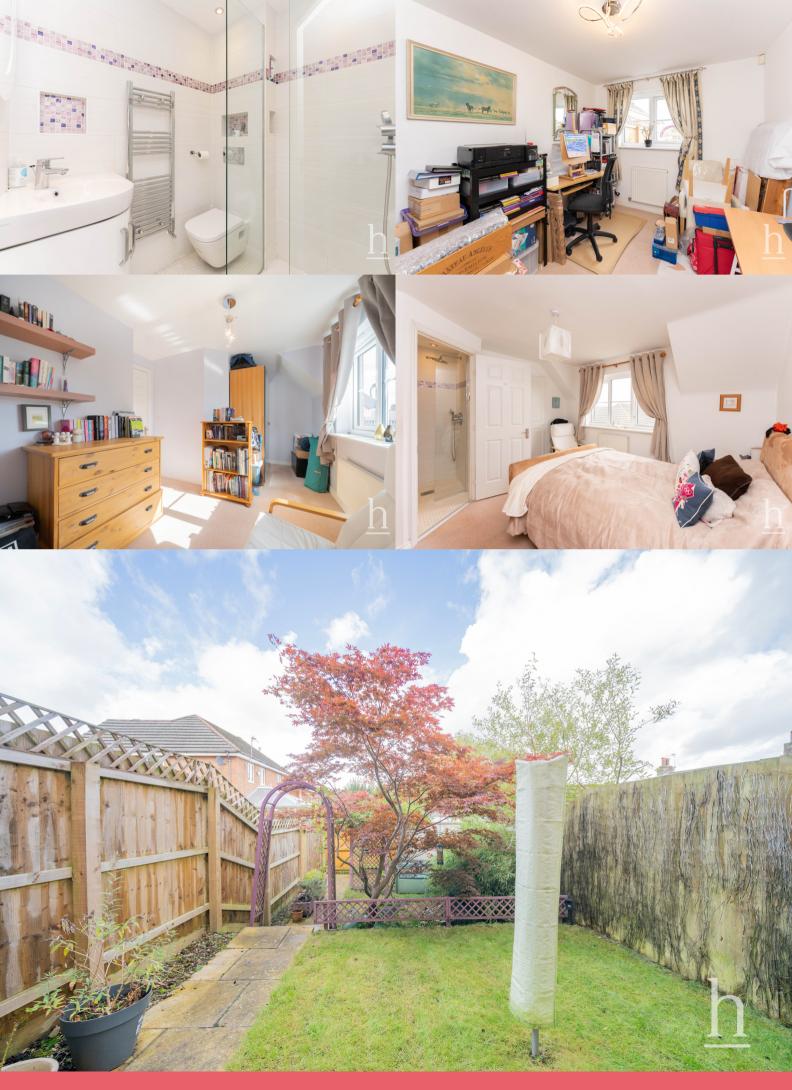

The property is impressive from the outset with parking for two cars and an integral garage. Upon entry, there is a spacious entrance hallway where there is access to the large garage and a downstairs WC. Also on the ground floor is the third bedroom which has the flexibility to be used a study as well as the utility room which leads out onto the rear garden.

## Bedroom 3/Study

8' 4" x 10' 9" (2.54m x 3.28m)

## **Utility Room**

7' 4" x 6' 1" (2.24m x 1.85m)

## Kitchen/Diner

14' 11" x 14' 7" (4.55m x 4.45m)

### Bedroom 1

13' 0" x 10' 8" (3.96m x 3.25m)

#### Bedroom 2

14' 11" x 7' 10" (4.55m x 2.39m)

### **Bathroom**

6' 6" x 5' 6" (1.98m x 1.68m)

0