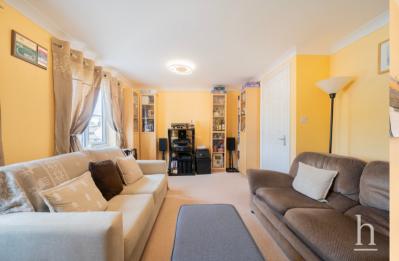

access to the large garage and a downstairs WC. Also on the ground floor is the third bedroom which has the flexibility to be used a study as well as the utility room which leads out onto the rear garden.

# **Ground Floor**

**Entrance Hallway** 

# Garage

8' 8" x 16' 3" (2.64m x 4.95m)

## Bedroom 3/Study

8' 4" x 10' 9" (2.54m x 3.28m)

## **Utility Room**

7' 4" x 6' 1" (2.24m x 1.85m)

## **Downstairs WC**

**First Floor** 

First Floor Landing

## Kitchen/Diner

14' 11" x 14' 7" (4.55m x 4.45m)

### Lounge

14' 11" x 11' 11" (4.55m x 3.63m)

## **Second Floor**

**Second Floor Landing** 

### Bedroom 1

13' 0" x 10' 8" (3.96m x 3.25m)

#### **En-Suite**

4' 7" x 5' 5" (1.40m x 1.65m)

#### Bedroom 2

14' 11" x 7' 10" (4.55m x 2.39m)

### **Bathroom**

6' 6" x 5' 6" (1.98m x 1.68m)





0