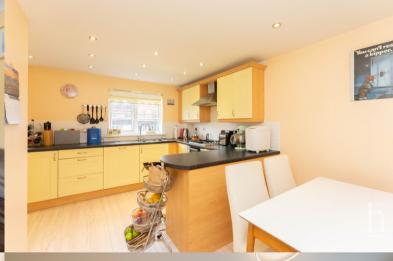

cess to the large garage and a downstairs WC. Also on the ground floor is the third bedroom which has the flexibility to be used a study as well as the utility room which leads out onto the rear garden.

# **Ground Floor**

**Entrance Hallway** 

# Garage

8' 8" x 16' 3" (2.64m x 4.95m)

## Bedroom 3/Study

8' 4" x 10' 9" (2.54m x 3.28m)

## **Utility Room**

7' 4" x 6' 1" (2.24m x 1.85m)

## **Downstairs WC**

**First Floor** 

First Floor Landing

## Kitchen/Diner

14' 11" x 14' 7" (4.55m x 4.45m)

### Lounge

14' 11" x 11' 11" (4.55m x 3.63m)

## **Second Floor**

**Second Floor Landing** 

### Bedroom 1

13' 0" x 10' 8" (3.96m x 3.25m)

#### **En-Suite**

4' 7" x 5' 5" (1.40m x 1.65m)

#### Bedroom 2

14' 11" x 7' 10" (4.55m x 2.39m)

### **Bathroom**

6' 6" x 5' 6" (1.98m x 1.68m)





0