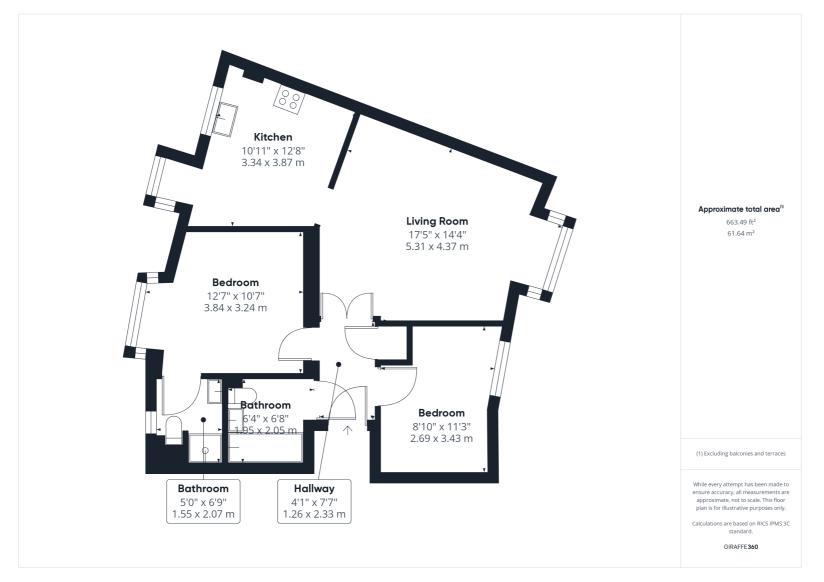

A delightful two-bedroom flat nestled in the charming town of Hitchin. This two bedroom apartment benefits from gas central heating and offered with no onward chain.

The property comprises spacious and bright living room with bay window, separate fitted kitchen/dining room, primary bedroom with ensuite shower room, further double bedroom and family bathroom with WC, wash hand basin and bath with shower attachment.

All measurements are approximate and quoted in metric with imperial equivalents and for general guidance only and whilst every attempt has been made to ensure accuracy, they must not be relied on. The fixtures, fittings and appliances referred to have not been tested and therefore no guarantee can be given and that they are in working order. Internal photographs are reproduced for general information and it must not be inferred that any item shown is included with the property. For a free valuation, contact the numbers listed on the brochure.