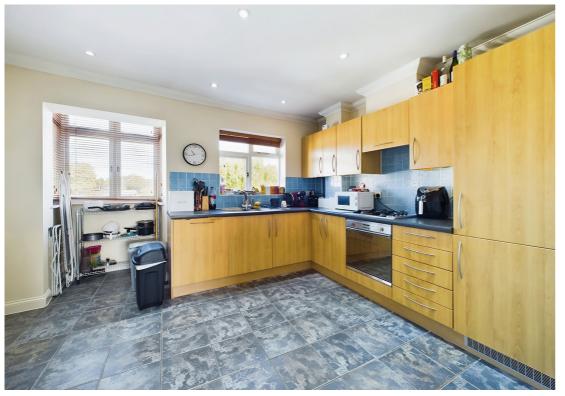

A delightful two-bedroom flat nestled in the charming town of Hitchin. This two bedroom apartment benefits from gas central heating and offered with no onward chain.

The property comprises spacious and bright living room with bay window, separate fitted kitchen/dining room, primary bedroom with ensuite shower room, further double bedroom and family bathroom with WC, wash hand basin and bath with shower attachment.