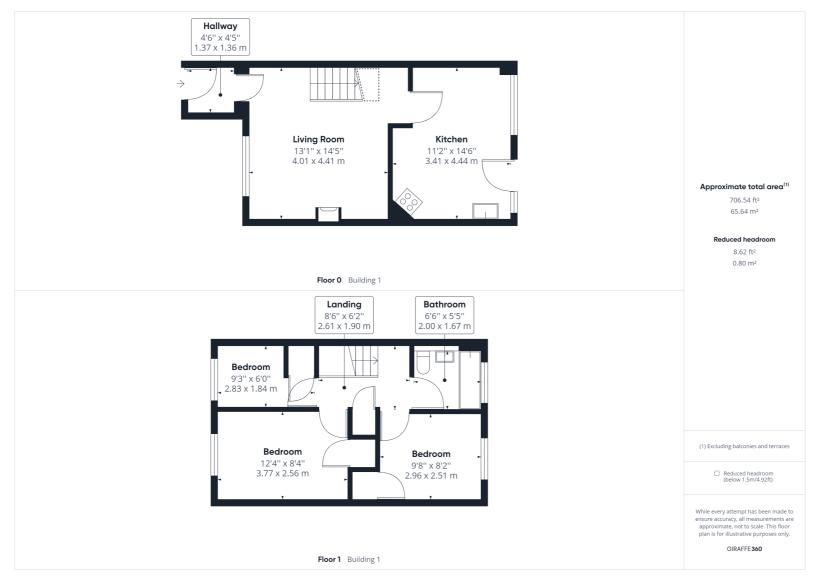

Set within a quiet cul-de-sac area of the Millstream Close development is this delightful three bedroom home.

This well presented property is within a mile of both the Hitchin town centre and the mainline train station, making it appealing for all types of buyer. The accommodation of this property is versatile and well balanced featuring a bright living room with a separate kitchen / diner on the ground floor, three bedrooms and a family bathroom on the first floor. To the rear there is a private and enclosed garden backing on to a wooded area and the River Purwell. To the front there is allocated parking.

- Quiet cu-de-sac location
- Three bedroom family home
- Separate kitchen / diner
- Allocated parking to front
- 0.8 miles, 15 min walk to Hitchin train station (as per Google maps)
- 0.8 mile, 15 mins walk to Hitchin town centre (as per Google maps)

All measurements are approximate and quoted in metric with imperial equivalents and for general guidance only and whilst every attempt has been made to ensure accuracy, they must not be relied on. The fixtures, fittings and appliances referred to have not been tested and therefore no guarantee can be given and that they are in working order. Internal photographs are reproduced for general information and it must not be inferred that any item shown is included with the property. For a free valuation, contact the numbers listed on the brochure.