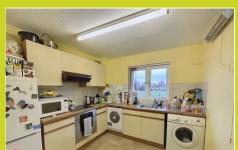

#### Kitchen/Diner

2.78m x 2.76m (9' 1" x 9' 1")

Double glazed window to rear. Range of eye level units and range of base units with cupboards and drawers. Tiled splash backs. Fitted electric oven and hob with extractor over. Space for fridge/freezer, washing machine and tumble dryer. One and a quarter single drainer sink unit with mixer tap. Lino style flooring. Emergency pull cord. Wall heater.