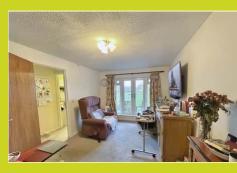

#### Lounge

4.73m x 3.06m (15' 6" x 10' 0")

Carpet. Electric storage heaters. Emergency pull cord. Double glazed patio doors to rear opening on to:

#### **Balcony**

Views overlooking the green. Iron railings to front. Space for small table and chairs.