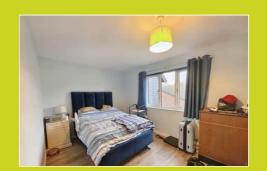

#### **Bedroom**

4.60m x 2.74m (15' 1" x 9' 0")

Double glazed window to front. Built in wardrobe. Lino style flooring. Emergency pull cord.