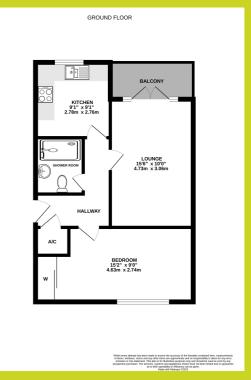

#### Lounge

4.73m x 3.06m (15' 6" x 10' 0")

Carpet. Electric storage heaters. Emergency pull cord. Double glazed patio doors to rear opening on to:

#### **Balcony**

Views overlooking the green. Iron railings to front. Space for small table and chairs.

#### Kitchen/Diner

2.78m x 2.76m (9' 1" x 9' 1")

Double glazed window to rear. Range of eye level units and range of base units with cupboards and drawers. Tiled splash backs. Fitted electric oven and hob with extractor over. Space for fridge/freezer, washing machine and tumble dryer. One and a quarter single drainer sink unit with mixer tap. Lino style flooring. Emergency pull cord. Wall heater.

#### **Shower Room**

2.09m x 1.77m (6' 10" x 5' 10") Low-level WC. Pedestal wash hand basin.

Double shower cubicle. Extractor fan. Lino style flooring. Part tiled walls.

#### **Bedroom**

4.60m x 2.74m (15' 1" x 9' 0")

Double glazed window to front. Built in wardrobe. Lino style flooring. Emergency pull cord.

#### Hallway

Intercom entry system. Cupboard. Loft access. Electric storage heater. Emergency pull cord.

#### **Communal Hallway**

Stairs leading to first floor. Stair lift.

#### **Apartment Entrance Door**

Panelled door to side leading to: