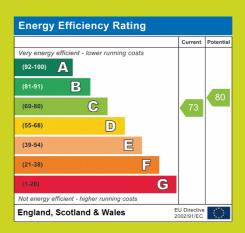

#### Council Tax Band

At the time of instruction the council tax band for this property is band B.

The above floor plans are not to scale and are shown for indication purposes only.