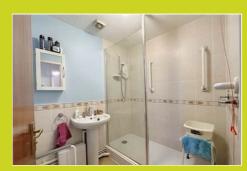

#### **Shower Room**

2.09m x 1.77m (6' 10" x 5' 10") Low-level WC. Pedestal wash hand basin.

Double shower cubicle. Extractor fan. Lino style flooring. Part tiled walls.