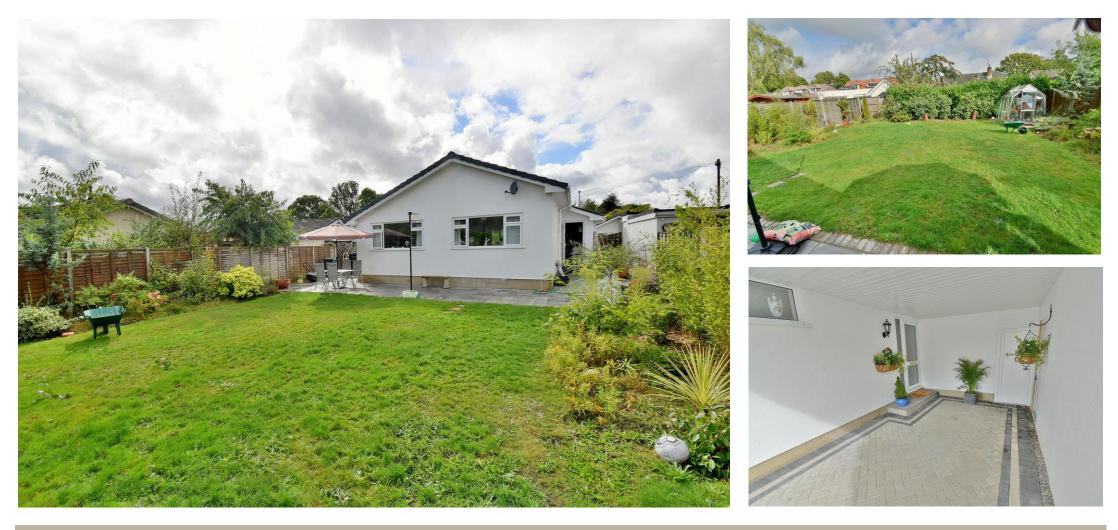

## Outside

- The rear garden is a superb feature of the property as it offers a good degree of seclusion and measures approximately 45ft x 45ft
- Adjoining the rear of the property there is a recently laid, large Indian sandstone paved patio which also continues around both side of the bungalow. The remainder of the garden is predominantly laid to lawn. In the far corner of the garden there is a greenhouse. The garden itself is fully enclosed by fencing
- A front block paved driveway provides generous off road parking and in turn leads up to a single garage and car port
- Single garage has a metal up and over door, light and power, double glazed window and a side personal door. Space and outlet for a tumble dryer
- Further benefits include; double glazing, replacement UPVC fascias & soffits and a gas fired heating system