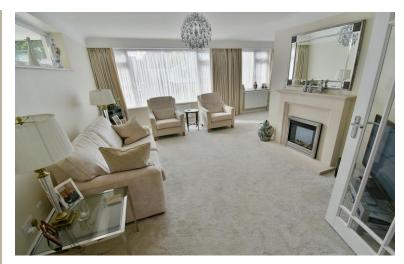

The current owners have managed to create a luxuriously appointed bungalow which is superbly positioned in a sought after town centre location.

- Recently modernised three bedroom detached bungalow in a sought after town centre location
- **13ft Spacious reception hall** with double doors opening through into the lounge/dining room. Cupboard housing the wall mounted gas fired Worcester boiler
- **20ft x 18ft L-shaped lounge/dining room** which has two double glazed windows overlooking the front garden
- Lounge area has a living flame log effect contemporary electric fire with limestone surround
- Dining area with ample space for dining table and chairs
- **14ft Kitchen/breakfast room** has been beautifully finished with extensive granite worktops with matching upstands with an excellent range of kitchen appliances to include; Neff hob with Neff extractor above, Neff oven and a combination oven, fridge and freezer and a washing machine with ample space for breakfast table and chairs, double glazed window to the side aspect and a double glazed door leading out into the rear garden
- **Bedroom one** is a generous size double bedroom benefitting from floor to ceiling wardrobes with mirror sliding doors and enjoying a view over the rear garden
- **Bedroom two** is also a generous size double bedroom with fitted floor to ceiling wardrobes with mirror sliding doors and also enjoying a view over the rear garden
- **Bedroom three** is a generous sized single bedroom with a double glazed window to the side aspect
- Luxuriously appointed and spacious **shower room** incorporating a good size corner shower cubicle, chrome raindrop shower head and separate shower attachment, wash hand basin with vanity storage beneath, WC with concealed cistern, vanity unit and polished porcelain tiled walls and flooring