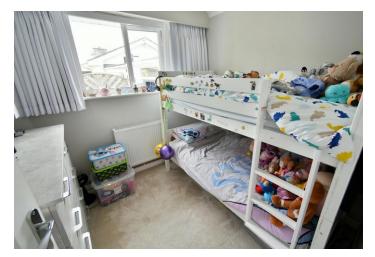

The current owners have managed to create a luxuriously appointed bungalow which is superbly positioned in a sought after town centre location.

- Recently modernised three bedroom detached bungalow in a sought after town centre location
- **13ft Spacious reception hall** with double doors opening through into the lounge/dining room. Cupboard housing the wall mounted gas fired Worcester boiler
- **20ft x 18ft L-shaped lounge/dining room** which has two double glazed windows overlooking the front garden
- Lounge area has a living flame log effect contemporary electric fire with limestone surround
- Dining area with ample space for dining table and chairs
- **14ft Kitchen/breakfast room** has been beautifully finished with extensive granite worktops with matching upstands with an excellent range of kitchen appliances to include; Neff hob with Neff extractor above, Neff oven and a combination oven, fridge and freezer and a washing machine with ample space for breakfast table and chairs, double glazed window to the side aspect and a double glazed door leading out into the rear garden
- **Bedroom one** is a generous size double bedroom benefitting from floor to ceiling wardrobes with mirror sliding doors and enjoying a view over the rear garden
- **Bedroom two** is also a generous size double bedroom with fitted floor to ceiling wardrobes with mirror sliding doors and also enjoying a view over the rear garden
- **Bedroom three** is a generous sized single bedroom with a double glazed window to the side aspect
- Luxuriously appointed and spacious **shower room** incorporating a good size corner shower cubicle, chrome raindrop shower head and separate shower attachment, wash hand basin with vanity storage beneath, WC with concealed cistern, vanity unit and polished porcelain tiled walls and flooring