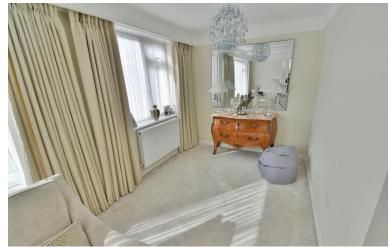

The current owners have managed to create a luxuriously appointed bungalow which is superbly positioned in a sought after town centre location.

- Recently modernised three bedroom detached bungalow in a sought after town centre location
- **13ft Spacious reception hall** with double doors opening through into the lounge/dining room. Cupboard housing the wall mounted gas fired Worcester boiler
- **20ft x 18ft L-shaped lounge/dining room** which has two double glazed windows overlooking the front garden
- Lounge area has a living flame log effect contemporary electric fire with limestone surround
- Dining area with ample space for dining table and chairs
- **14ft Kitchen/breakfast room** has been beautifully finished with extensive granite worktops with matching upstands with an excellent range of kitchen appliances to include; Neff hob with Neff extractor above, Neff oven and a combination oven, fridge and freezer and a washing machine with ample space for breakfast table and chairs, double glazed window to the side aspect and a double glazed door leading out into the rear garden
- **Bedroom one** is a generous size double bedroom benefitting from floor to ceiling wardrobes with mirror sliding doors and enjoying a view over the rear garden
- **Bedroom two** is also a generous size double bedroom with fitted floor to ceiling wardrobes with mirror sliding doors and also enjoying a view over the rear garden
- **Bedroom three** is a generous sized single bedroom with a double glazed window to the side aspect
- Luxuriously appointed and spacious **shower room** incorporating a good size corner shower cubicle, chrome raindrop shower head and separate shower attachment, wash hand basin with vanity storage beneath, WC with concealed cistern, vanity unit and polished porcelain tiled walls and flooring