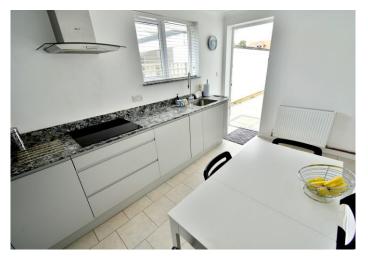

The current owners have managed to create a luxuriously appointed bungalow which is superbly positioned in a sought after town centre location.

- Recently modernised three bedroom detached bungalow in a sought after town centre location
- **13ft Spacious reception hall** with double doors opening through into the lounge/dining room. Cupboard housing the wall mounted gas fired Worcester boiler
- **20ft x 18ft L-shaped lounge/dining room** which has two double glazed windows overlooking the front garden
- Lounge area has a living flame log effect contemporary electric fire with limestone surround
- Dining area with ample space for dining table and chairs
- **14ft Kitchen/breakfast room** has been beautifully finished with extensive granite worktops with matching upstands with an excellent range of kitchen appliances to include; Neff hob with Neff extractor above, Neff oven and a combination oven, fridge and freezer and a washing machine with ample space for breakfast table and chairs, double glazed window to the side aspect and a double glazed door leading out into the rear garden
- **Bedroom one** is a generous size double bedroom benefitting from floor to ceiling wardrobes with mirror sliding doors and enjoying a view over the rear garden
- **Bedroom two** is also a generous size double bedroom with fitted floor to ceiling wardrobes with mirror sliding doors and also enjoying a view over the rear garden
- **Bedroom three** is a generous sized single bedroom with a double glazed window to the side aspect
- Luxuriously appointed and spacious **shower room** incorporating a good size corner shower cubicle, chrome raindrop shower head and separate shower attachment, wash hand basin with vanity storage beneath, WC with concealed cistern, vanity unit and polished porcelain tiled walls and flooring