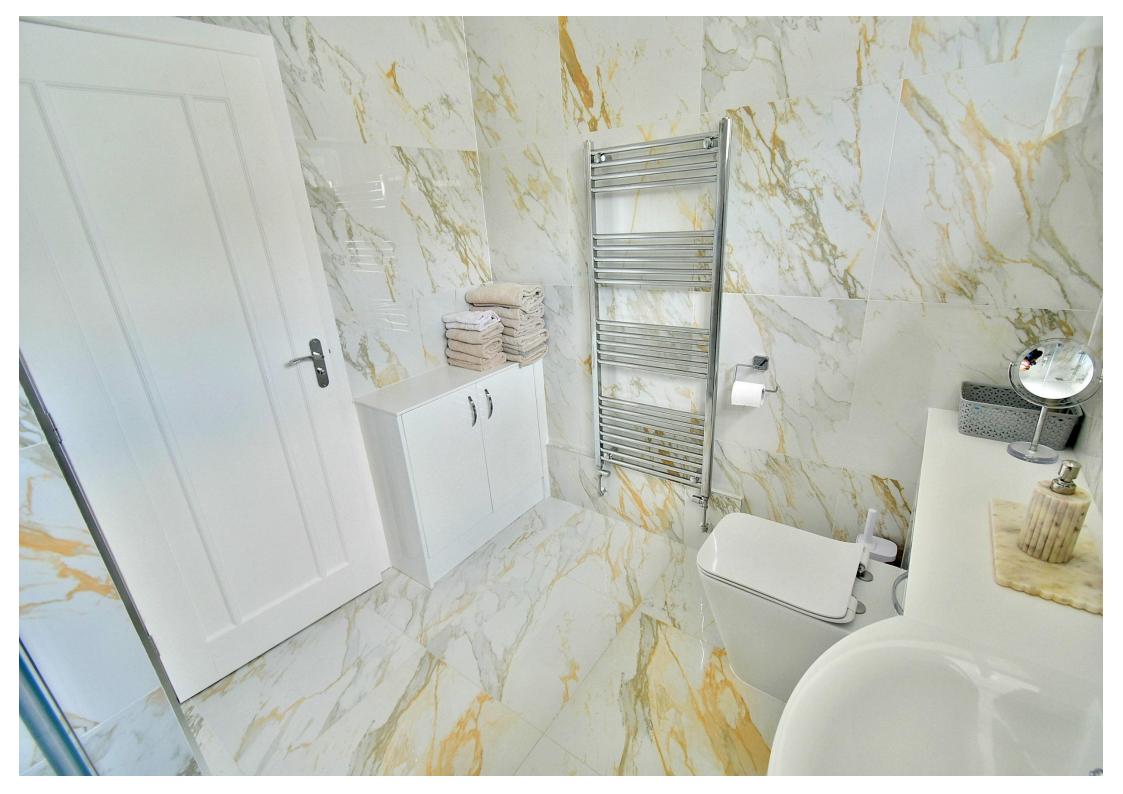

The current owners have managed to create a luxuriously appointed bungalow which is superbly positioned in a sought after town centre location.

- Recently modernised three bedroom detached bungalow in a sought after town centre location
- **13ft Spacious reception hall** with double doors opening through into the lounge/dining room. Cupboard housing the wall mounted gas fired Worcester boiler
- **20ft x 18ft L-shaped lounge/dining room** which has two double glazed windows overlooking the front garden
- Lounge area has a living flame log effect contemporary electric fire with limestone surround
- Dining area with ample space for dining table and chairs
- **14ft Kitchen/breakfast room** has been beautifully finished with extensive granite worktops with matching upstands with an excellent range of kitchen appliances to include; Neff hob with Neff extractor above, Neff oven and a combination oven, fridge and freezer and a washing machine with ample space for breakfast table and chairs, double glazed window to the side aspect and a double glazed door leading out into the rear garden
- **Bedroom one** is a generous size double bedroom benefitting from floor to ceiling wardrobes with mirror sliding doors and enjoying a view over the rear garden
- **Bedroom two** is also a generous size double bedroom with fitted floor to ceiling wardrobes with mirror sliding doors and also enjoying a view over the rear garden
- **Bedroom three** is a generous sized single bedroom with a double glazed window to the side aspect
- Luxuriously appointed and spacious **shower room** incorporating a good size corner shower cubicle, chrome raindrop shower head and separate shower attachment, wash hand basin with vanity storage beneath, WC with concealed cistern, vanity unit and polished porcelain tiled walls and flooring