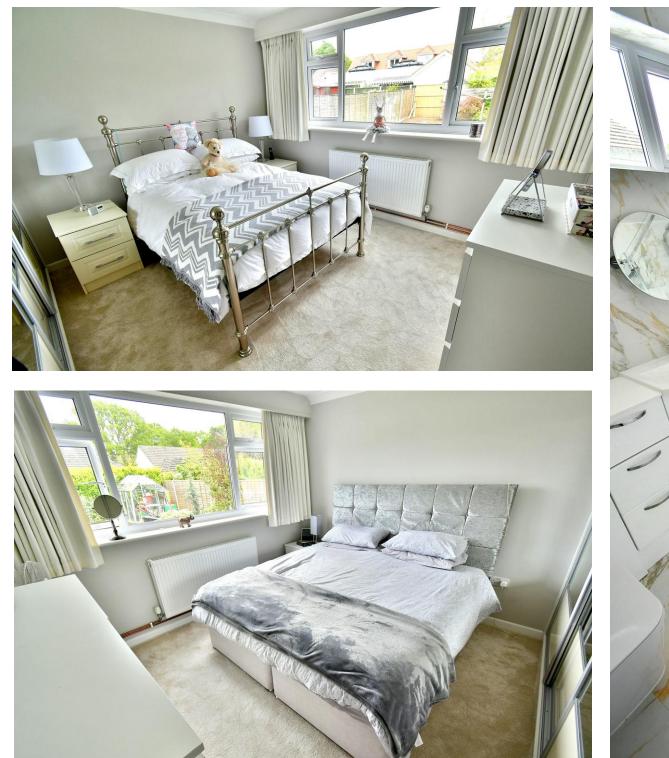

The current owners have managed to create a luxuriously appointed bungalow which is superbly positioned in a sought after town centre location.

- Recently modernised three bedroom detached bungalow in a sought after town centre location
- **13ft Spacious reception hall** with double doors opening through into the lounge/dining room. Cupboard housing the wall mounted gas fired Worcester boiler
- **20ft x 18ft L-shaped lounge/dining room** which has two double glazed windows overlooking the front garden
- Lounge area has a living flame log effect contemporary electric fire with limestone surround
- Dining area with ample space for dining table and chairs
- **14ft Kitchen/breakfast room** has been beautifully finished with extensive granite worktops with matching upstands with an excellent range of kitchen appliances to include; Neff hob with Neff extractor above, Neff oven and a combination oven, fridge and freezer and a washing machine with ample space for breakfast table and chairs, double glazed window to the side aspect and a double glazed door leading out into the rear garden
- **Bedroom one** is a generous size double bedroom benefitting from floor to ceiling wardrobes with mirror sliding doors and enjoying a view over the rear garden
- **Bedroom two** is also a generous size double bedroom with fitted floor to ceiling wardrobes with mirror sliding doors and also enjoying a view over the rear garden
- **Bedroom three** is a generous sized single bedroom with a double glazed window to the side aspect
- Luxuriously appointed and spacious **shower room** incorporating a good size corner shower cubicle, chrome raindrop shower head and separate shower attachment, wash hand basin with vanity storage beneath, WC with concealed cistern, vanity unit and polished porcelain tiled walls and flooring