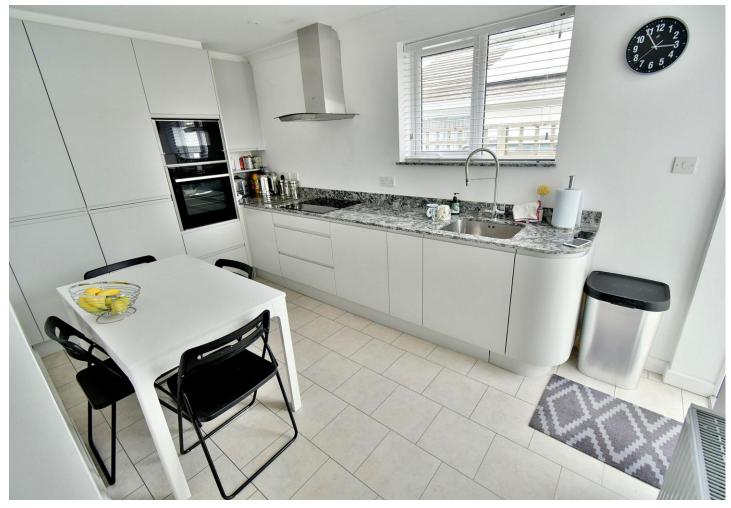

The current owners have managed to create a luxuriously appointed bungalow which is superbly positioned in a sought after town centre location.

- Recently modernised three bedroom detached bungalow in a sought after town centre location
- **13ft Spacious reception hall** with double doors opening through into the lounge/dining room. Cupboard housing the wall mounted gas fired Worcester boiler
- **20ft x 18ft L-shaped lounge/dining room** which has two double glazed windows overlooking the front garden
- Lounge area has a living flame log effect contemporary electric fire with limestone surround
- Dining area with ample space for dining table and chairs
- **14ft Kitchen/breakfast room** has been beautifully finished with extensive granite worktops with matching upstands with an excellent range of kitchen appliances to include; Neff hob with Neff extractor above, Neff oven and a combination oven, fridge and freezer and a washing machine with ample space for breakfast table and chairs, double glazed window to the side aspect and a double glazed door leading out into the rear garden
- **Bedroom one** is a generous size double bedroom benefitting from floor to ceiling wardrobes with mirror sliding doors and enjoying a view over the rear garden
- **Bedroom two** is also a generous size double bedroom with fitted floor to ceiling wardrobes with mirror sliding doors and also enjoying a view over the rear garden
- **Bedroom three** is a generous sized single bedroom with a double glazed window to the side aspect
- Luxuriously appointed and spacious **shower room** incorporating a good size corner shower cubicle, chrome raindrop shower head and separate shower attachment, wash hand basin with vanity storage beneath, WC with concealed cistern, vanity unit and polished porcelain tiled walls and flooring