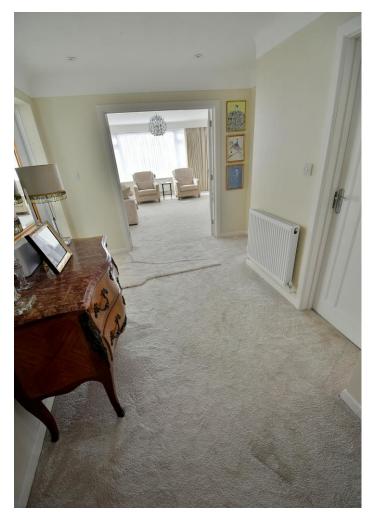

The current owners have managed to create a luxuriously appointed bungalow which is superbly positioned in a sought after town centre location.

- Recently modernised three bedroom detached bungalow in a sought after town centre location
- **13ft Spacious reception hall** with double doors opening through into the lounge/dining room. Cupboard housing the wall mounted gas fired Worcester boiler
- **20ft x 18ft L-shaped lounge/dining room** which has two double glazed windows overlooking the front garden
- Lounge area has a living flame log effect contemporary electric fire with limestone surround
- Dining area with ample space for dining table and chairs
- **14ft Kitchen/breakfast room** has been beautifully finished with extensive granite worktops with matching upstands with an excellent range of kitchen appliances to include; Neff hob with Neff extractor above, Neff oven and a combination oven, fridge and freezer and a washing machine with ample space for breakfast table and chairs, double glazed window to the side aspect and a double glazed door leading out into the rear garden
- **Bedroom one** is a generous size double bedroom benefitting from floor to ceiling wardrobes with mirror sliding doors and enjoying a view over the rear garden
- **Bedroom two** is also a generous size double bedroom with fitted floor to ceiling wardrobes with mirror sliding doors and also enjoying a view over the rear garden
- **Bedroom three** is a generous sized single bedroom with a double glazed window to the side aspect
- Luxuriously appointed and spacious **shower room** incorporating a good size corner shower cubicle, chrome raindrop shower head and separate shower attachment, wash hand basin with vanity storage beneath, WC with concealed cistern, vanity unit and polished porcelain tiled walls and flooring