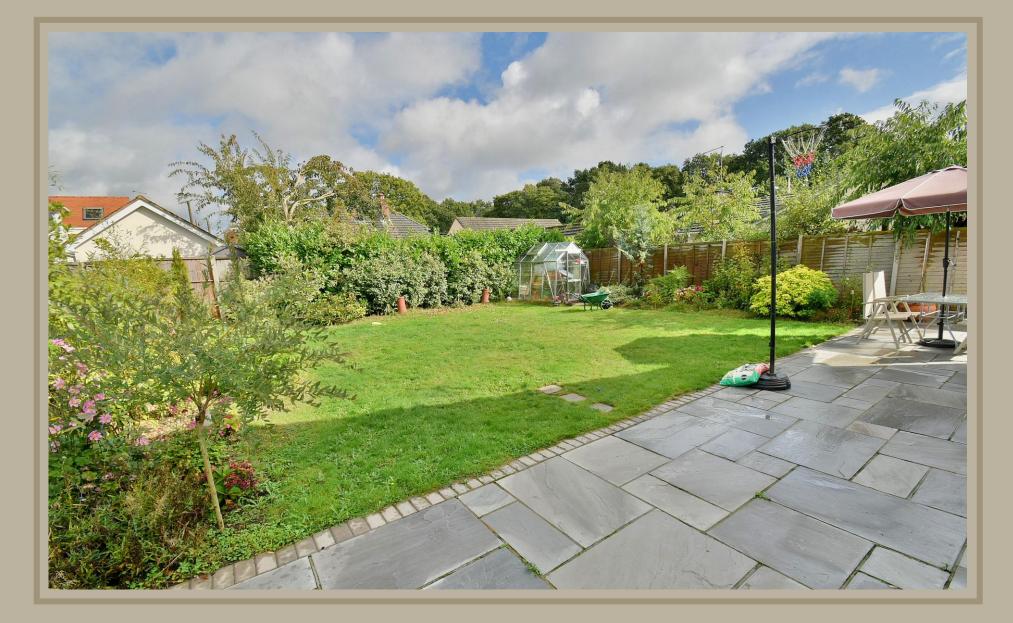

## Outside

- The rear garden is a superb feature of the property as it offers a good degree of seclusion and measures approximately 45ft x 45ft
- Adjoining the rear of the property there is a recently laid, large Indian sandstone paved patio which also continues around both side of the bungalow. The remainder of the garden is predominantly laid to lawn. In the far corner of the garden there is a greenhouse. The garden itself is fully enclosed by fencing
- A front block paved driveway provides generous off road parking and in turn leads up to a single garage and car port
- Single garage has a metal up and over door, light and power, double glazed window and a side personal door. Space and outlet for a tumble dryer
- Further benefits include; double glazing, replacement UPVC fascias & soffits and a gas fired heating system