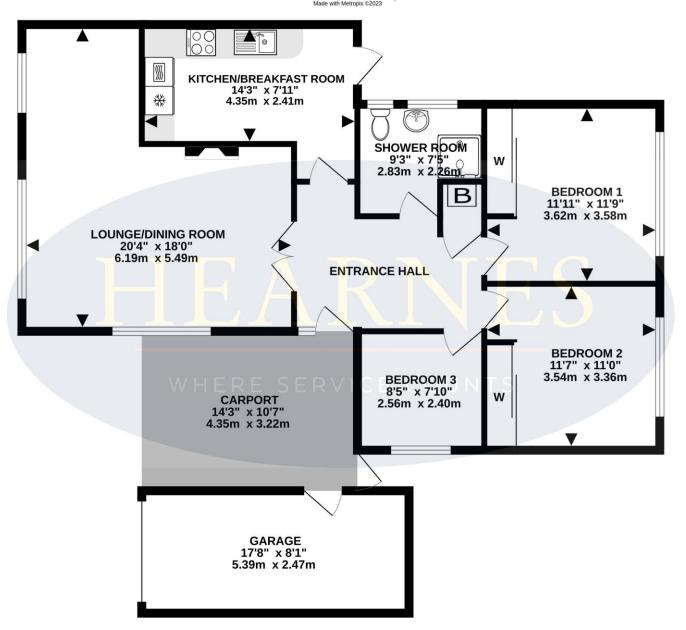

## TOTAL FLOOR AREA : 1049 sq.ft. (97.5 sq.m.) approx.

Whilst every attempt has been made to ensure the accuracy of the floorplan contained here, measurements of dors, windows, rooms and any other items are approximate and no responsibility is taken for any error, omission or mis-statement. This plan is for illustrative purposes only and should be used as such by any prospective purchaser. The services, systems and appliances shown have not been tested and no guarantee as to their operability or efficiency can be given. Made with Metropix ©2023