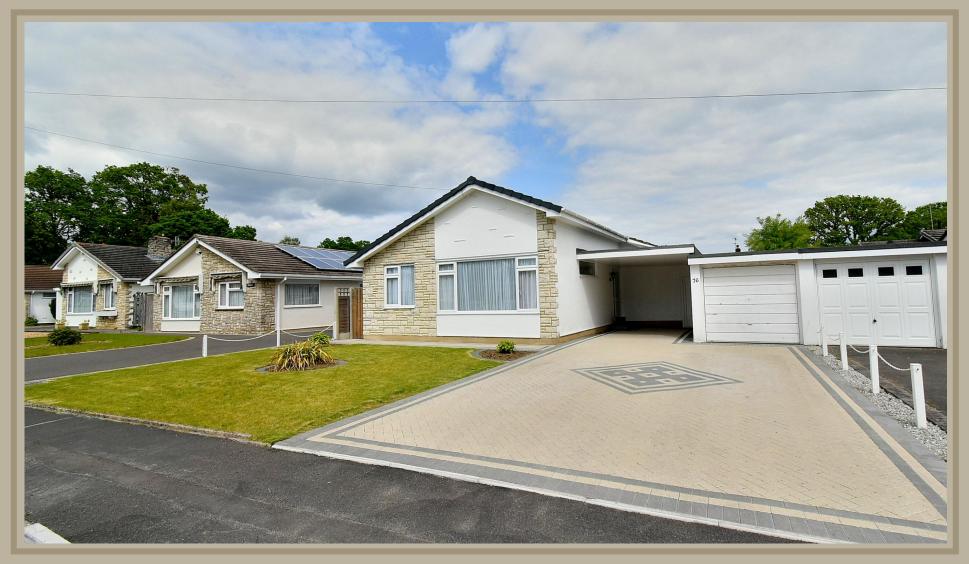

## Victoria Gardens

Ferndown, Dorset BH22 9JH

"A recently modernised bungalow in a cul-de-sac location conveniently located approximately 650 metres from Ferndown's town centre"

## **FREEHOLD OFFERS OVER £500,000**

This beautifully finished and conveniently located three bedroom, one bathroom detached bungalow has a 4.5 sq ft enclosed rear garden, single garage, car port and driveway providing generous off road parking.

The current owners have managed to create a luxuriously appointed bungalow which is superbly positioned in a sought after town centre location.

- Recently modernised three bedroom detached bungalow in a sought after town centre location
- **13ft Spacious reception hall** with double doors opening through into the lounge/dining room. Cupboard housing the wall mounted gas fired Worcester boiler
- **20ft x 18ft L-shaped lounge/dining room** which has two double glazed windows overlooking the front garden
- Lounge area has a living flame log effect contemporary electric fire with limestone surround
- Dining area with ample space for dining table and chairs
- **14ft Kitchen/breakfast room** has been beautifully finished with extensive granite worktops with matching upstands with an excellent range of kitchen appliances to include; Neff hob with Neff extractor above, Neff oven and a combination oven, fridge and freezer and a washing machine with ample space for breakfast table and chairs, double glazed window to the side aspect and a double glazed door leading out into the rear garden
- **Bedroom one** is a generous size double bedroom benefitting from floor to ceiling wardrobes with mirror sliding doors and enjoying a view over the rear garden
- **Bedroom two** is also a generous size double bedroom with fitted floor to ceiling wardrobes with mirror sliding doors and also enjoying a view over the rear garden
- **Bedroom three** is a generous sized single bedroom with a double glazed window to the side aspect
- Luxuriously appointed and spacious **shower room** incorporating a good size corner shower cubicle, chrome raindrop shower head and separate shower attachment, wash hand basin with vanity storage beneath, WC with concealed cistern, vanity unit and polished porcelain tiled walls and flooring

## Outside

- The rear garden is a superb feature of the property as it offers a good degree of seclusion and measures approximately 45ft x 45ft
- Adjoining the rear of the property there is a recently laid, large Indian sandstone paved patio which also continues around both side of the bungalow. The remainder of the garden is predominantly laid to lawn. In the far corner of the garden there is a greenhouse. The garden itself is fully enclosed by fencing
- A front block paved driveway provides generous off road parking and in turn leads up to a single garage and car port
- Single garage has a metal up and over door, light and power, double glazed window and a side personal door. Space and outlet for a tumble dryer
- Further benefits include; double glazing, replacement UPVC fascias & soffits and a gas fired heating system