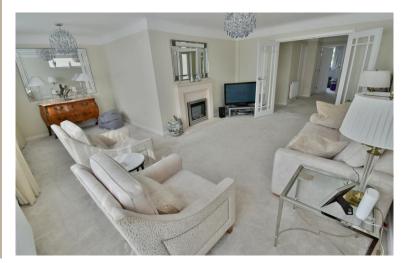

The current owners have managed to create a luxuriously appointed bungalow which is superbly positioned in a sought after town centre location.

- Recently modernised three bedroom detached bungalow in a sought after town centre location
- **13ft Spacious reception hall** with double doors opening through into the lounge/dining room. Cupboard housing the wall mounted gas fired Worcester boiler
- **20ft x 18ft L-shaped lounge/dining room** which has two double glazed windows overlooking the front garden
- Lounge area has a living flame log effect contemporary electric fire with limestone surround
- Dining area with ample space for dining table and chairs
- **14ft Kitchen/breakfast room** has been beautifully finished with extensive granite worktops with matching upstands with an excellent range of kitchen appliances to include; Neff hob with Neff extractor above, Neff oven and a combination oven, fridge and freezer and a washing machine with ample space for breakfast table and chairs, double glazed window to the side aspect and a double glazed door leading out into the rear garden
- **Bedroom one** is a generous size double bedroom benefitting from floor to ceiling wardrobes with mirror sliding doors and enjoying a view over the rear garden
- **Bedroom two** is also a generous size double bedroom with fitted floor to ceiling wardrobes with mirror sliding doors and also enjoying a view over the rear garden
- **Bedroom three** is a generous sized single bedroom with a double glazed window to the side aspect
- Luxuriously appointed and spacious **shower room** incorporating a good size corner shower cubicle, chrome raindrop shower head and separate shower attachment, wash hand basin with vanity storage beneath, WC with concealed cistern, vanity unit and polished porcelain tiled walls and flooring