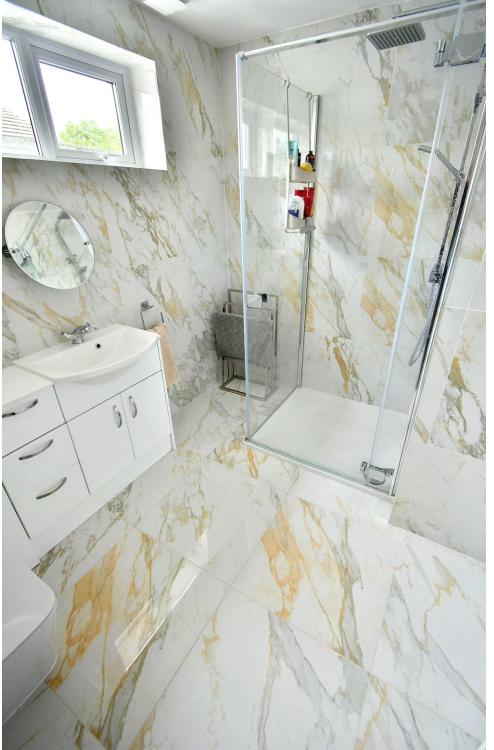

The current owners have managed to create a luxuriously appointed bungalow which is superbly positioned in a sought after town centre location.

- Recently modernised three bedroom detached bungalow in a sought after town centre location
- **13ft Spacious reception hall** with double doors opening through into the lounge/dining room. Cupboard housing the wall mounted gas fired Worcester boiler
- **20ft x 18ft L-shaped lounge/dining room** which has two double glazed windows overlooking the front garden
- Lounge area has a living flame log effect contemporary electric fire with limestone surround
- Dining area with ample space for dining table and chairs
- **14ft Kitchen/breakfast room** has been beautifully finished with extensive granite worktops with matching upstands with an excellent range of kitchen appliances to include; Neff hob with Neff extractor above, Neff oven and a combination oven, fridge and freezer and a washing machine with ample space for breakfast table and chairs, double glazed window to the side aspect and a double glazed door leading out into the rear garden
- **Bedroom one** is a generous size double bedroom benefitting from floor to ceiling wardrobes with mirror sliding doors and enjoying a view over the rear garden
- **Bedroom two** is also a generous size double bedroom with fitted floor to ceiling wardrobes with mirror sliding doors and also enjoying a view over the rear garden
- **Bedroom three** is a generous sized single bedroom with a double glazed window to the side aspect
- Luxuriously appointed and spacious **shower room** incorporating a good size corner shower cubicle, chrome raindrop shower head and separate shower attachment, wash hand basin with vanity storage beneath, WC with concealed cistern, vanity unit and polished porcelain tiled walls and flooring