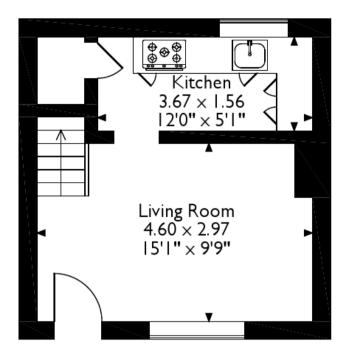

## Mason Square, Halifax, West Yorkshire Approximate Gross Internal Area 46 Sq M/495 Sq Ft

## **Ground Floor**

**First Floor** 

Please note that the location of doors, windows and other items are approximate and this floorplan is to be used for illustrative purposes only. Unauthorized reproduction is prohibited.