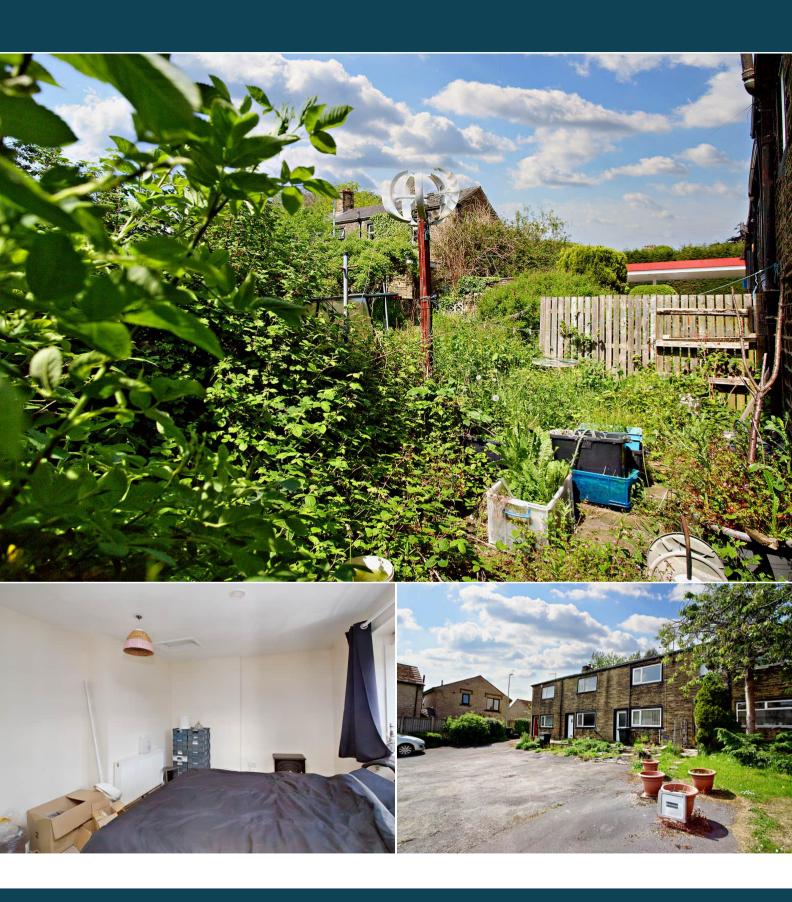

The property benefits from double glazing, gas central heating throughout and has off street parking available via the front of the property

The council tax band is A.

The interior of this beautifully presented property comprises a spacious living room and fitted kitchen on the ground floor. The first floor consists of 1 bedroom and the family bathroom. The exterior boasts a rear garden, perfect for enjoying the summer months.

Located in the popular town of Halifax, the property is close to a range of amenities, including shops, supermarkets, restaurants and pubs. Excellent transport connections can be found from the A629, A58 and many local bus routes.