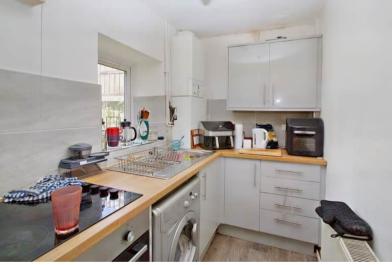

The property benefits from double glazing, gas central heating throughout and has off street parking available via the front of the property

The council tax band is A.

The interior of this beautifully presented property comprises a spacious living room and fitted kitchen on the ground floor. The first floor consists of 1 bedroom and the family bathroom. The exterior boasts a rear garden, perfect for enjoying the summer months.