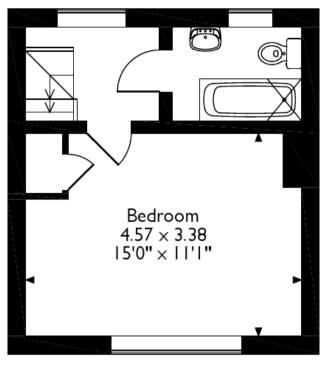

## Mason Square, Halifax, West Yorkshire Approximate Gross Internal Area 46 Sq M/495 Sq Ft

## **Ground Floor**

**First Floor** 

Please note that the location of doors, windows and other items are approximate and this floorplan is to be used for illustrative purposes only. Unauthorized reproduction is prohibited.