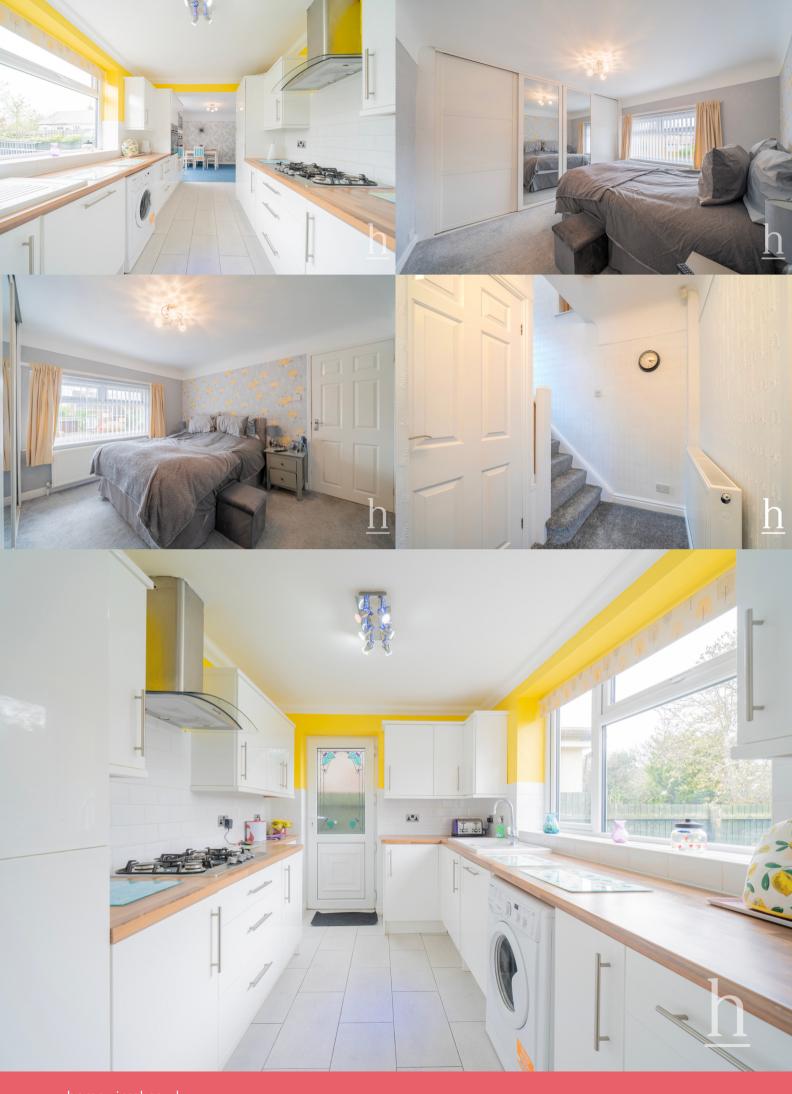

To the ground floor you are welcomed into the hallway where you have access into the garage conversion to your left which has been smartly reconfigured into a reception room. The kitchen/diner has been opened up into the lounge creating a fabulous open-plan arrangement which is the perfect place to relax and entertain guests, while the kitchen itself is fully fitted and comes with an array of wall and base units as well as some high quality built in appliances.