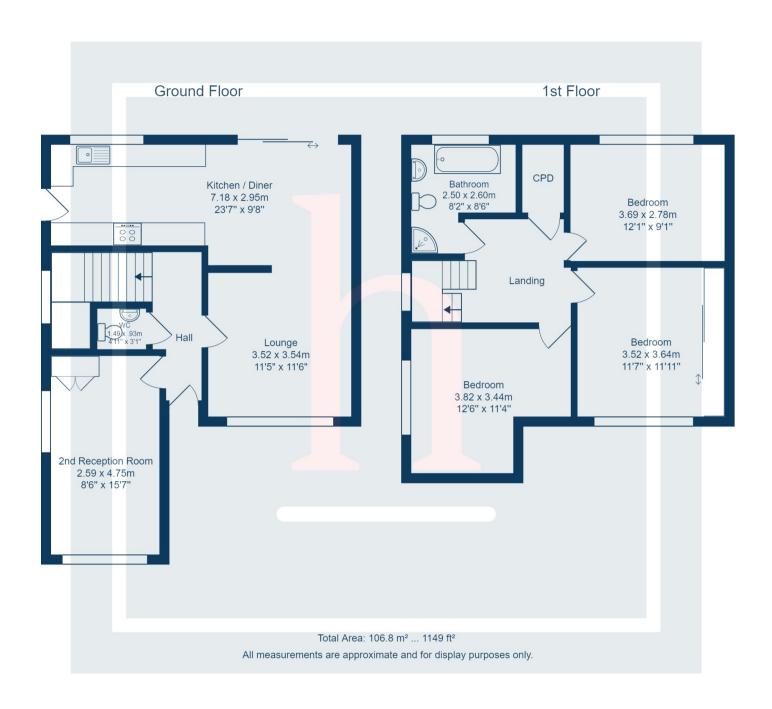

To the ground floor you are welcomed into the hallway where you have access into the garage conversion to your left which has been smartly reconfigured into a reception room. The kitchen/diner has been opened up into the lounge creating a fabulous open-plan arrangement which is the perfect place to relax and entertain guests, while the kitchen itself is fully fitted and comes with an array of wall and base units as well as some high quality built in appliances.