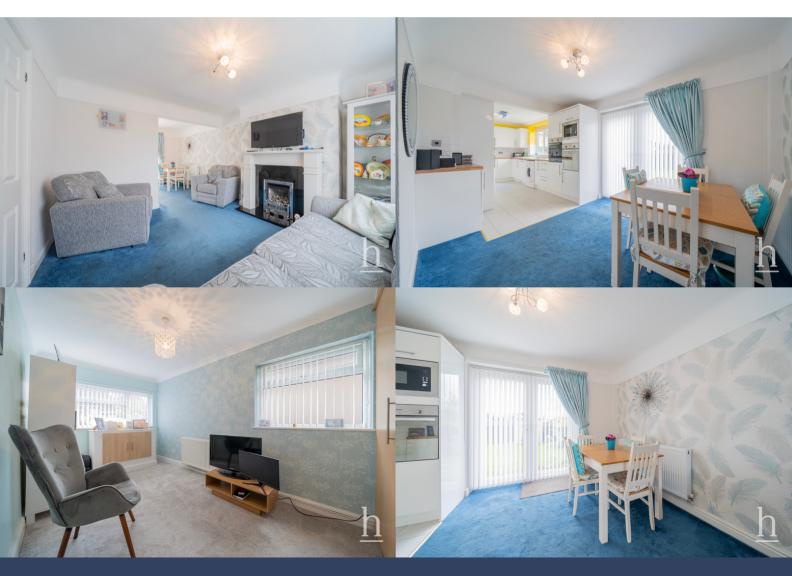

To the ground floor you are welcomed into the hallway where you have access into the garage conversion to your left which has been smartly reconfigured into a reception room. The kitchen/diner has been opened up into the lounge creating a fabulous open-plan arrangement which is the perfect place to relax and entertain guests, while the kitchen itself is fully fitted and comes with an array of wall and base units as well as some high quality built in appliances.