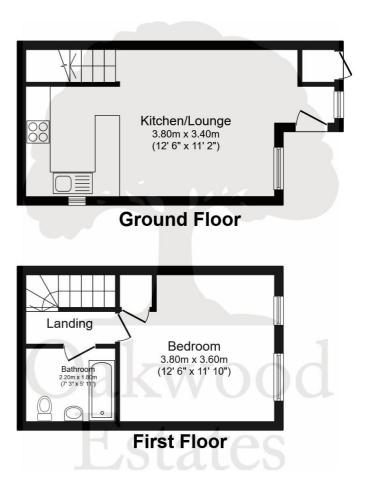

#### Total floor area 46.6 sq.m. (501 sq.ft.) approx

This plan is for illustration purposes only and may not be representative of the property. Plan not to scale. Powered by PropertyBox

Prospective purchasers should be aware that these sales particulars are intended as a general guide only and room sizes should not be relied upon for carpets or furnishing. We have not carried out any form of survey nor have we tested any appliance or services, mechanical or electrical. All maps are supplied by Goview.co.uk from Ordnance Survey mapping. Care has been taken in the preparation of these sales particulars, which are thought to be materially correct, although their accuracy is not guaranteed and they do not form part of any contract.