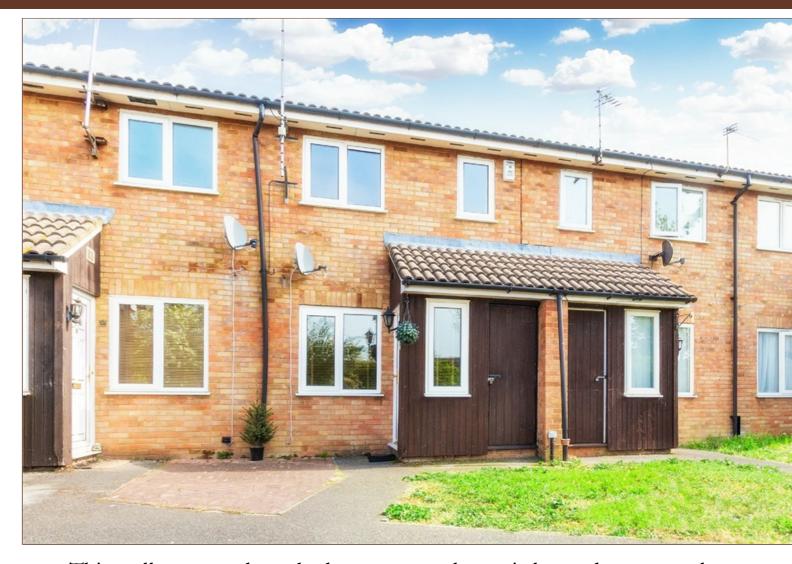

This well presented one bedroom starter home is located on a popular residential cul-de-sac in the charming village of Datchet. The property is well presented throughout and the ground floor features a contemporary 22ft open plan kitchen/living area with cream ceramic units and engineered wood flooring. On the first floor there is a double bedroom and a modern three piece bathroom. Externally there is a garden to the front and allocated parking for one car with ample visitor parking available. The property is an excellent first time purchase or investment.

# Location

Penn Road is a cul-de-sac situated in the picturesque Thameside village of Datchet. A range of shopping facilities for day-to-day needs are available in Datchet, whilst further amenities may be found in Windsor and Slough. Educational facilities in the area both state and private are excellent. Sporting facilities in the area include golf at Datchet, The Royal Berkshire, horse riding in Windsor Great Park, horse racing at Windsor and Ascot, boating on some stretches of the River Thames.