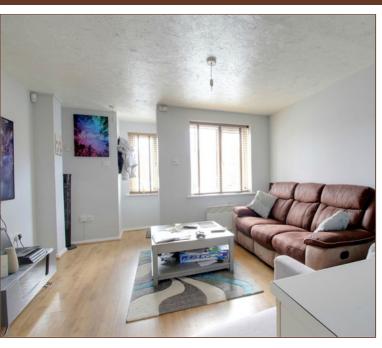

This well presented one bedroom starter home is located on a popular residential cul-de-sac in the charming village of Datchet. The property is well presented throughout and the ground floor features a contemporary 22ft open plan kitchen/living area with cream ceramic units and engineered wood flooring. On the first floor there is a double bedroom and a modern three piece bathroom. Externally there is a garden to the front and allocated parking for one car with ample visitor parking available. The property is an excellent first time purchase or investment.

MODERN ONE BEDROOM TERRACED HOME

21FT CONTEMPORARY KITCHEN/LIVING AREA

FRONT GARDEN