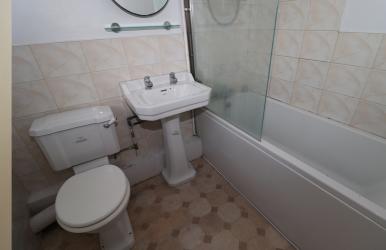

#### Bathroom

White suite comprising of a pedestal bath with Mira shower and screen over, a pedestal wash basin with twin taps, and a WC. a radiator, and some wall tiling.