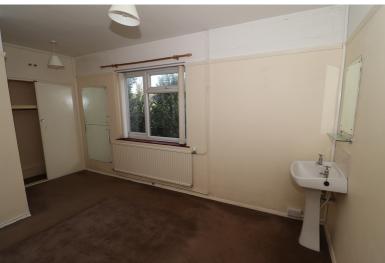

#### Bedroom 2

3.7m x 2.8m (12' 2" x 9' 2") The smaller of the two bedrooms has a pedestal wash basin with twin taps, and a radiator.