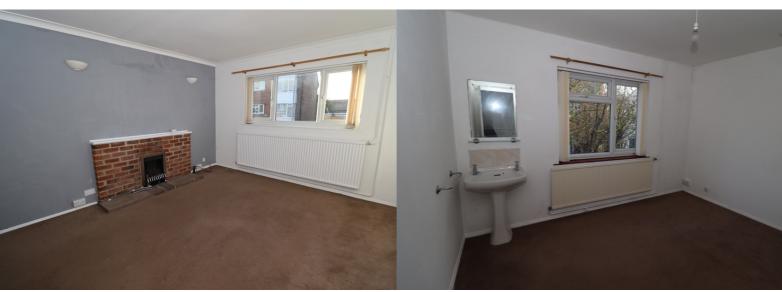

## Living Room

5.4m x 3.7m (17' 9" x 12' 2")

Spacious twin aspect room - due west, with a feature brick fireplace and fitted gas fire, wall lights, a radiator, and heating thermostat.

### Bedroom 1

5.2m x 2.8m (17' 1" x 9' 2") Good size bedroom with a built in wardrobe, a pedestal wash basin with twin taps, and a radiator.

#### Bathroom

White suite comprising of a pedestal bath with Mira shower and screen over, a pedestal wash basin with twin taps, and a WC. a radiator, and some wall tiling.