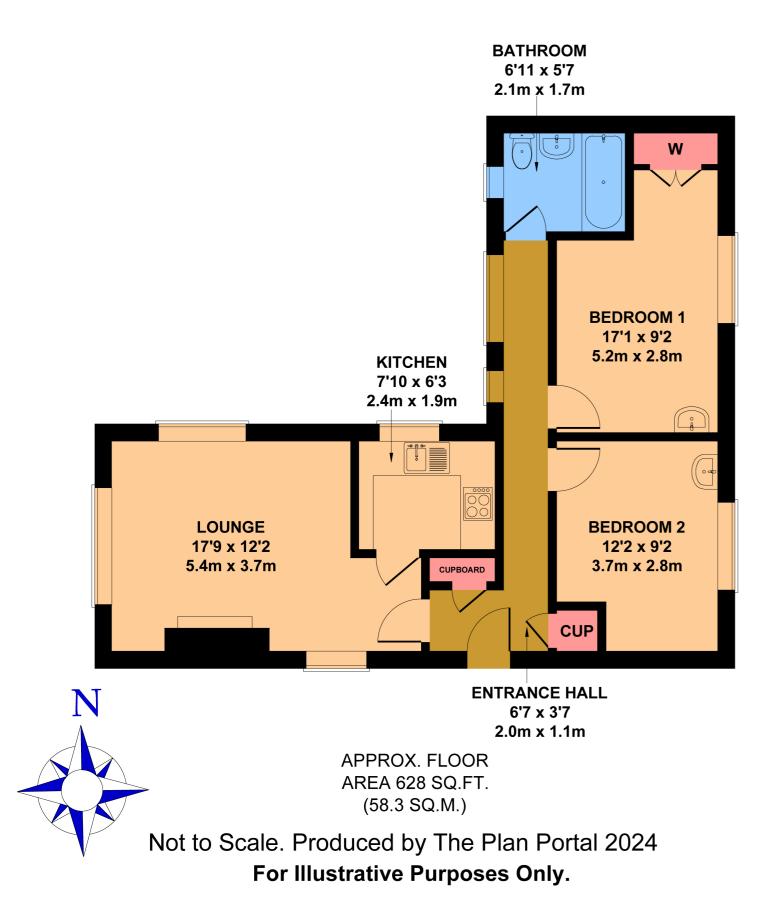

## Entrance Porch

Access to the property is via an external staircase.

## Entrance Hall

Airing cupboard, linen cupboard, and radiators.

## Living Room

5.4m x 3.7m (17' 9" x 12' 2")

Spacious twin aspect room - due west, with a feature brick fireplace and fitted gas fire, wall lights, a radiator, and heating thermostat.

#### Kitchen

2.4m x 1.9m (7' 10" x 6' 3")

Fitted kitchen with a single stainless steel sink with mixer tap, range of wood effect floor and wall mounted storage cupboards, storage drawers, dark coloured work surfaces, breakfast bar, built in oven, hob, and hood, space for washing machine, boiler, tiled splashback, and a wall heater.

### Bedroom 1

5.2m x 2.8m (17' 1" x 9' 2") Good size bedroom with a built in wardrobe, a pedestal wash basin with twin taps, and a radiator.

#### Bedroom 2

3.7m x 2.8m (12' 2" x 9' 2") The smaller of the two bedrooms has a pedestal wash basin with twin taps, and a radiator.

#### Bathroom

White suite comprising of a pedestal bath with Mira shower and screen over, a pedestal wash basin with twin taps, and a WC. a radiator, and some wall tiling.