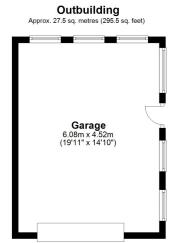

6m x 4.88m)

# **Dining Room**

13' 10" x 13' 2" (4.22m x 4.01m)

#### Kitchen

13' 0" x 10' 3" (3.96m x 3.12m)

### Conservatory

12' 10" x 10' 7" (3.91m x 3.23m)

#### **Bathroom**

7' 2" x 6' 1" (2.18m x 1.85m)

# W.C

#### Bedroom

9' 11" x 8' 3" (3.02m x 2.51m)

#### **Bedroom**

13' 8" x 10' 8" (4.17m x 3.25m)

#### Kitchen

9' " x 8' 8" (NaNm x 2.64m)

## Lounge

16' 11" x 14' 8" (5.16m x 4.47m)

## **Bedroom**

14' 1" x 12' 2" (4.29m x 3.71m)

#### Bedroom

9' 9" x 9' 0" (2.97m x 2.74m)

#### Bathroom

9' 9" x 5' 8" (2.97m x 1.73m)

# **Bedroom**

13' 10" x 11' 11" (4.22m x 3.63m)

#### Garden

# Garage

19' 11" x 14' 10" (6.07m x 4.52m)

# Driveway



# First Floor Approx. 25.4 sq. metres (273.2 sq. feet) Bedroom 3.02m x 2.52m (9'11" x 8'3") Bedroom 4.16m x 3.26m (13'8" x 10'8")



Total area: approx. 134.8 sq. metres (1451.0 sq. feet)

Whilst every attempt has been made to ensure the accuracy of the floor plan contained here, measurements of doors, windows, rooms and any other items are approximate and no responsibility is taken for any error, omission or mis-statement. This plan is for illustrative purposes only and should be used as such by any prospective purchaser. Plan produced using PlanUp.