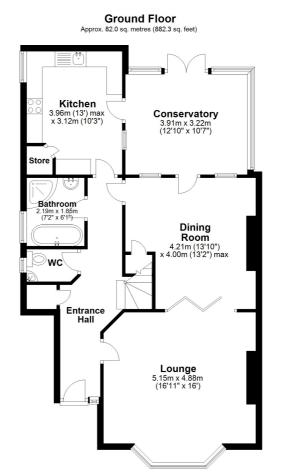

# Lounge

16' 11" x 16' 0" (5.16m x 4.88m)

# **Dining Room**

13' 10" x 13' 2" (4.22m x 4.01m)

#### Kitchen

13' 0" x 10' 3" (3.96m x 3.12m)

### Conservatory

12' 10" x 10' 7" (3.91m x 3.23m)

#### **Bathroom**

7' 2" x 6' 1" (2.18m x 1.85m)

# W.C

# First Floor Approx. 25.4 sq. metres (273.2 sq. feet) Bedroom 3.02m x 2.52m (9'11" x 8'3") Bedroom 4.16m x 3.26m (13'8" x 10'8")

Total area: approx. 134.8 sq. metres (1451.0 sq. feet)

Whilst every attempt has been made to ensure the accuracy of the floor plan contained here, measurements of doors, windows, rooms and any other items are approximate and no responsibility is taken for any error, omission or mis-statement. This plan is for illustrative purposes only and should be used as such by any prospective purchaser. Plan produced using PlanUp.