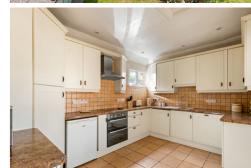

urnapandabel.co.uk

Phone 01303 258590

www.burnapandabel.co.uk



# 7 Cherry Garden Avenue

Folkestone CT19 5LB

# £650,000 FREEHOLD

FOR SALE WITH BURNAP + ABEL....(Cash buyers only)Burnap and Abel are delighted to introduce this five bedroom detached property located in the sort after location of Cherry Garden Avenue. just a couple of minutes walk from Folkestone West Train Station. The property is in our opinion in superb decorative order and offers a lounge, dining room, kitchen, family bathroom, conservatory and five bedrooms. Additional benefits include off road parking for multiple vehicles, garage and large rear garden with heated swimming pool. For your chance to view call sole agent Burnap + Abel now on 01303 258590.

This property is currently being used as two Maisonettes.





# Lounge

16' 11" x 16' 0" (5.16m x 4.88m)

# **Dining Room**

13' 10" x 13' 2" (4.22m x 4.01m)

#### Kitchen

13' 0" x 10' 3" (3.96m x 3.12m)

### Conservatory

12' 10" x 10' 7" (3.91m x 3.23m)

#### **Bathroom**

7' 2" x 6' 1" (2.18m x 1.85m)

# W.C

#### Bedroom

9' 11" x 8' 3" (3.02m x 2.51m)

#### **Bedroom**

13' 8" x 10' 8" (4.17m x 3.25m)

#### Kitchen

9' " x 8' 8" (NaNm x 2.64m)

## Lounge

16' 11" x 14' 8" (5.16m x 4.47m)

## **Bedroom**

14' 1" x 12' 2" (4.29m x 3.71m)

#### Bedroom

9' 9" x 9' 0" (2.97m x 2.74m)

#### Bathroom

9' 9" x 5' 8" (2.97m x 1.73m)

# **Bedroom**

13' 10" x 11' 11" (4.22m x 3.63m)

#### Garden

# Garage

19' 11" x 14' 10" (6.07m x 4.52m)

# Driveway



# First Floor Approx. 25.4 sq. metres (273.2 sq. feet) Bedroom 3.02m x 2.52m (9'11" x 8'3") Bedroo