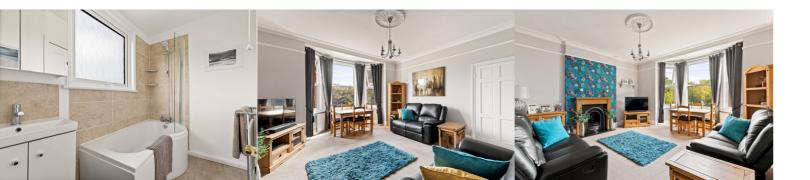

#### **Bathroom**

7' 2" x 6' 1" (2.18m x 1.85m)

# Lounge

16' 11" x 16' 0" (5.16m x 4.88m)

# **Dining Room**

13' 10" x 13' 2" (4.22m x 4.01m)