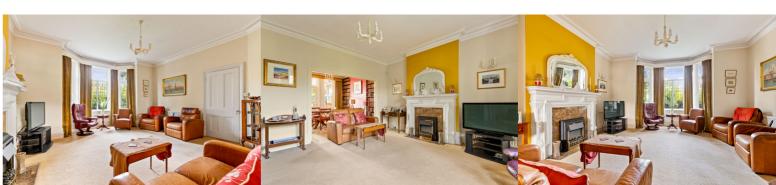

# Lounge

16' 11" x 16' 0" (5.16m x 4.88m)

# **Dining Room**

13' 10" x 13' 2" (4.22m x 4.01m)