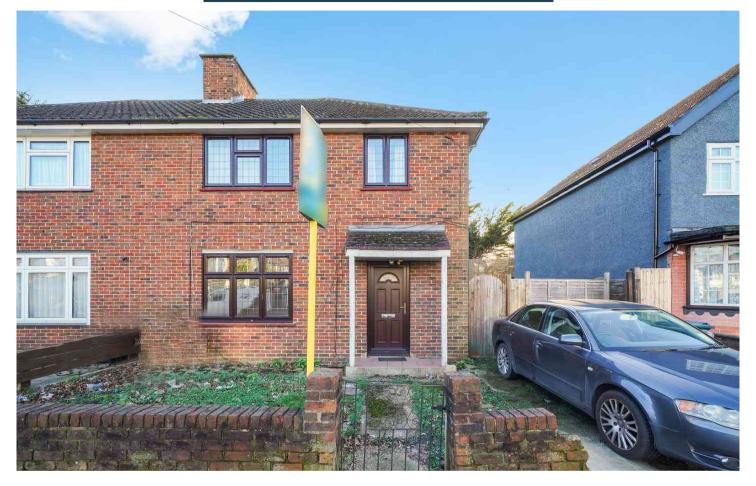

## Truuli

Meopham Road, Mitcham, Surrey, CR4 1BJ

£475,000 Freehold

- No onward chain
- Close to transport
- Two separate reception rooms
- Three well proportioned bedrooms
- Fully fitted kitchen
- Upstairs bathroom
- Front and rear garden
- · Close to amenities

## Meopham Road, Mitcham, Surrey, CR4 1BJ

£475,000 Freehold

No onward chain! This fantastic home is a great opportunity to secure a property in a well-connected and family-friendly neighbourhood.