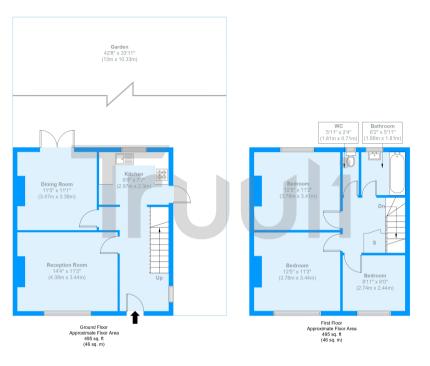

## Meopham Road

Approximate Gross Internal Area = 92 sq m / 990 sq ft

The Floor plan is not to scale and measurements and areas shown are approximate and therefore should be used for illustrative purposes only. The plan has been prepared in accordance with the RICS code of Measuring Practice and whilst we have confidence in the information produced it must not be relied on. Maximum lengths and widths are represented on the floor plan. If there is any aspect of particular importance, you should carry out or commission your own inspection of the property.