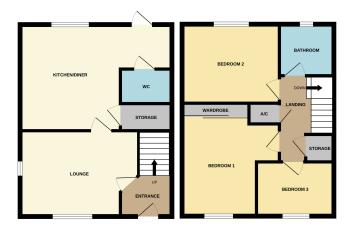

# SINGLE GARAGE

Up and over door, light and power connected.

The floor plan is for illustrative purposes only. Fixtures and fittings do not represent the current state of the property. Not to scale and is meant as a guide only.