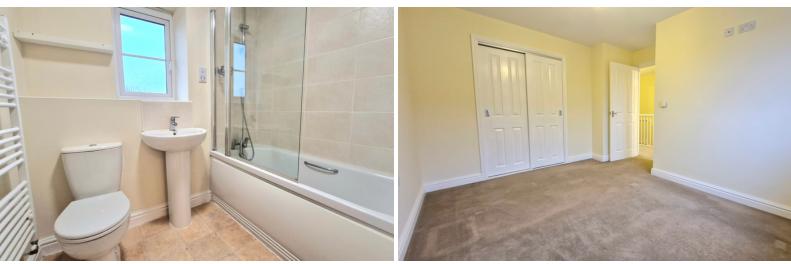

# LANDING

Airing cupboard, storage cupboard, loft access.

## **BATHROOM**

Fitted with a three piece suite comprising bath with shower over, wash hand basin and WC. Heated towel rail, part tiled, extractor fan. UPVC double glazed window to the rear.