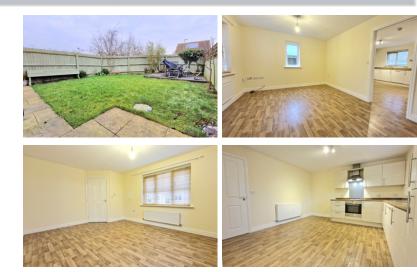

# LOUNGE

14' 7" x 11' 0" (4.45m x 3.35m) (approx) Radiator. Two UPVC double glazed windows to the front and side.

# **KITCHEN / DINER**

18' 2" max x 13' 0" max (5.54m x 3.96m) (approx) Fitted with a range of eye level and base units with worktop over. Stainless steel sink and drainer with mixer tap over. Oven, hob and hood over with glass splashback. Integrated dishwasher and fridge / freezer. Space and plumbing for washing machine and tumble dryer. Understair pantry, radiator. UPVC double glazed window and door to the rear.

# OUTSIDE

To the front, there is allocated parking. Path to front door.

To the rear, the garden is mainly laid to lawn and enclosed by timber fencing, gated to the side. Decking area, raised flower bed.